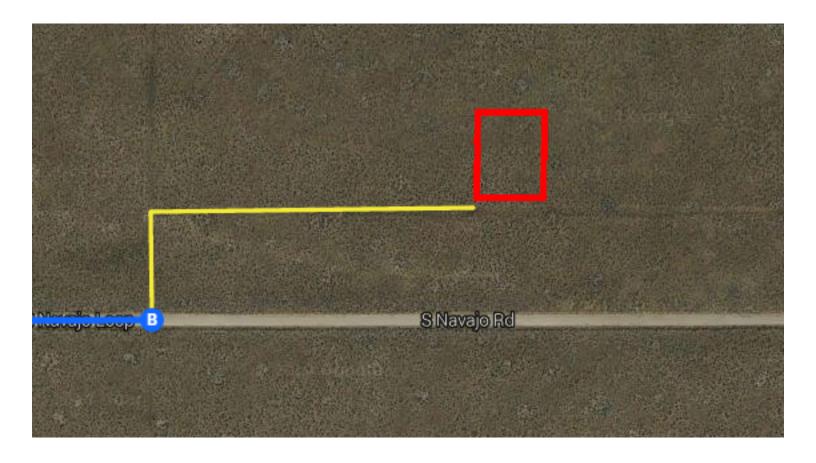

#### **Continued Directions**

At the end of the Google Directions turn left onto the dirt road and continue 260 feet. Turn right and continue 784. SW corner of property on left.