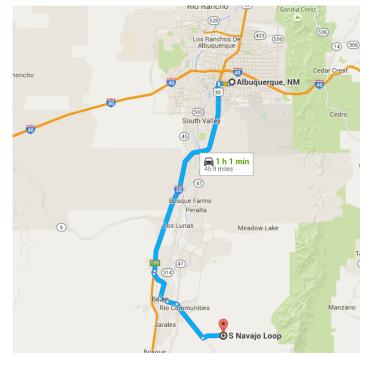

#### Get on I-25 S from Monte Vista Blvd NE and Central Ave NE/Rte 66

7 min (2.3 mi)

1. Head north on Amherst Dr NE toward Roma Ave NE

- 338 ft

0.6 mi

1.4 mi

0.2 mi

- **1** 2. Sharp left onto Monte Vista Blvd NE
- Use the left 2 lanes to turn slightly right onto Central Ave NE/Rte 66
- **4**. Turn left onto the Interstate 25 S ramp

# Follow I-25 S to I-25BUS in Belen. Take exit 195 from I-25 S

24 min (28.5 mi)

- 5. Merge onto I-25 S
- 6. Take exit 195 for Interstate 25 Business toward Belen

0.4 mi

28.0 mi

### Continue on I-25BUS. Take NM-47 S/Rio Communities Blvd to S Navajo Rd/S Navajo Loop

| 1 | 7.  | Continue onto I-25BUS                                                             | 4.0         |
|---|-----|-----------------------------------------------------------------------------------|-------------|
| 1 | 8.  | Use the left 2 lanes to turn left onto N<br>Reinken Ave                           | 4.2 mi<br>₩ |
| 1 | 9.  | Continue onto NM-309 W/E River Rd                                                 | 1.3 mi      |
| ٢ | 10. | Slight right toward NM-47 S/Rio<br>Communities Blvd                               | - 312 ft    |
| ٢ | 11. | Slight right onto NM-47 S/Rio<br>Communities Blvd                                 | 5.7 mi      |
| ٦ | 12. | Turn left onto S Navajo Rd/S Navajo<br>Loop<br>() Destination will be on the left | 017 111     |