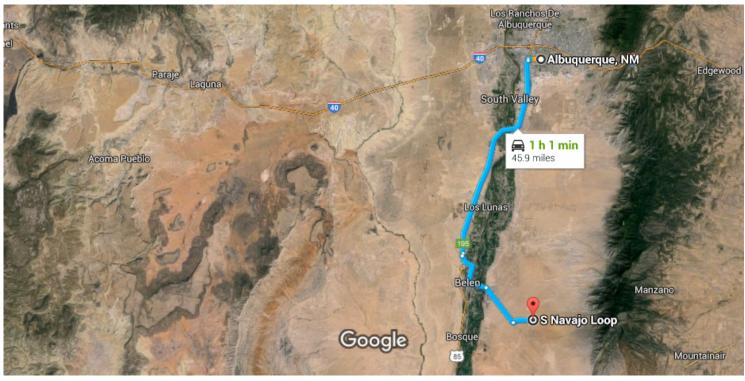

#### Get on I-25 S from Monte Vista Blvd NE and Central Ave NE/Rte 66

7 min (2.3 mi)

1. Head north on Amherst Dr NE toward Roma Ave NE

- 338 ft

0.6 mi

1.4 mi

0.2 mi

- **1** 2. Sharp left onto Monte Vista Blvd NE
- Use the left 2 lanes to turn slightly right onto Central Ave NE/Rte 66
- **4**. Turn left onto the Interstate 25 S ramp

# Follow I-25 S to I-25BUS in Belen. Take exit 195 from I-25 S

24 min (28.5 mi)

- 5. Merge onto I-25 S
- 6. Take exit 195 for Interstate 25 Business toward Belen

0.4 mi

28.0 mi

### Continue on I-25BUS. Take NM-47 S/Rio Communities Blvd to S Navajo Rd/S Navajo Loop

| 1 | 7.  | Continue onto I-25BUS                                                             | 4.0         |
|---|-----|-----------------------------------------------------------------------------------|-------------|
| 1 | 8.  | Use the left 2 lanes to turn left onto N<br>Reinken Ave                           | 4.2 mi<br>₩ |
| 1 | 9.  | Continue onto NM-309 W/E River Rd                                                 | 1.3 mi      |
| ٢ | 10. | Slight right toward NM-47 S/Rio<br>Communities Blvd                               | - 312 ft    |
| ٢ | 11. | Slight right onto NM-47 S/Rio<br>Communities Blvd                                 | 5.7 mi      |
| ٦ | 12. | Turn left onto S Navajo Rd/S Navajo<br>Loop<br>() Destination will be on the left | 017 111     |