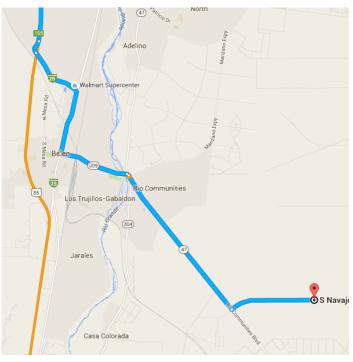

### Continue on I-25BUS. Take NM-47 S/Rio Communities Blvd to S Navajo Rd/S Navajo Loop

| 1 | 7.  | Continue onto I-25BUS                                                             | 4.0         |
|---|-----|-----------------------------------------------------------------------------------|-------------|
| 1 | 8.  | Use the left 2 lanes to turn left onto N<br>Reinken Ave                           | 4.2 mi<br>₩ |
| 1 | 9.  | Continue onto NM-309 W/E River Rd                                                 | 1.3 mi      |
| ٢ | 10. | Slight right toward NM-47 S/Rio<br>Communities Blvd                               | - 312 ft    |
| ٢ | 11. | Slight right onto NM-47 S/Rio<br>Communities Blvd                                 | 5.7 mi      |
| ٦ | 12. | Turn left onto S Navajo Rd/S Navajo<br>Loop<br>() Destination will be on the left | 017 111     |