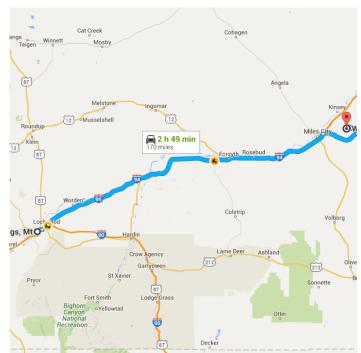

1 h 58 min (144 mi)

6. Merge onto I-90 E

7. Keep left to continue on I-94 E

— 140 mi

0.2 mi

3.2 mi

8. Take exit 141 for US-12 E toward Miles City