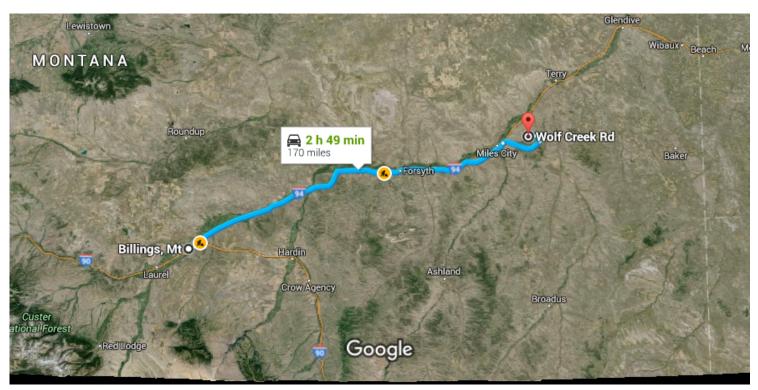

## Billings, Mt

# Get on I-90 E in Lockwood from 1st Ave N and I-90BUS E

| 70B00 E |    |                                                |                      |  |  |  |
|---------|----|------------------------------------------------|----------------------|--|--|--|
| 1       | 1. | Head northeast on Montana Ave toward N 23rd St |                      |  |  |  |
| 4       | 2. | Turn left onto N 18th St                       | - 0.5 mi             |  |  |  |
| ₽       | 3. | Turn right onto 1st Ave N                      | - 354 ft<br>- 0.7 mi |  |  |  |
| 1       | 4. | Continue straight onto I-90BUS E               | – 0.7 mi             |  |  |  |
| *       | 5. | Turn left to merge onto I-90 E                 | - 0.2 mi             |  |  |  |
|         |    |                                                |                      |  |  |  |

1 h 58 min (144 mi)

6. Merge onto I-90 E

7. Keep left to continue on I-94 E

— 140 mi

0.2 mi

3.2 mi

8. Take exit 141 for US-12 E toward Miles City

#### Continue on US-12 E. Drive to Davis Rd

|          |     | 42 min                      | (23.3 mi)  |
|----------|-----|-----------------------------|------------|
| <b>L</b> | 9.  | Turn right onto US-12 E     | ,          |
| 4        | 10. | Turn left                   | —— 17.2 mi |
| <u>,</u> | 11. | Continue onto Wolf Creek Rd | 3.5 mi     |
| Ļ        | 12. | Turn right onto Davis Rd    | ——— 0.4 mi |
|          |     |                             | ——— 2.1 mi |

### Wolf Creek Rd

Miles City, Mt 59301

These directions are for planning purposes only. You may find that construction projects, traffic, weather, or other events may cause conditions to differ from the map results, and you should plan your route accordingly. You must obey all signs or notices regarding your route.