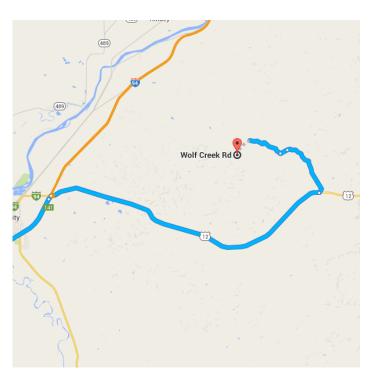

#### Continue on US-12 E. Drive to Davis Rd

|          |     | 42 min                      | (23.3 mi)  |
|----------|-----|-----------------------------|------------|
| <b>L</b> | 9.  | Turn right onto US-12 E     | ,          |
| 4        | 10. | Turn left                   | —— 17.2 mi |
| <u>,</u> | 11. | Continue onto Wolf Creek Rd | 3.5 mi     |
| Ļ        | 12. | Turn right onto Davis Rd    | ——— 0.4 mi |
|          |     |                             | ——— 2.1 mi |

### Wolf Creek Rd

Miles City, Mt 59301

These directions are for planning purposes only. You may find that construction projects, traffic, weather, or other events may cause conditions to differ from the map results, and you should plan your route accordingly. You must obey all signs or notices regarding your route.