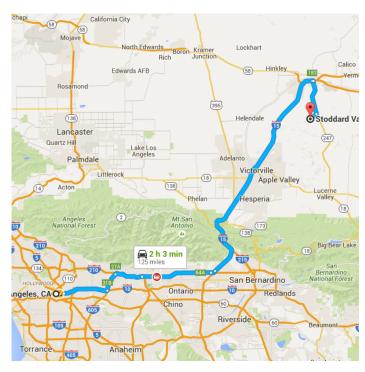

Angeles City Hall 

District 7

District 7

District 7

Take I-10 E, CA-210 and I-15 N to CA-247 S/Barstow Rd in Barstow. Take exit 183 from I-

1 h 43 min (113 mi) **A** Merge onto US-101 S 0.7 mi 7. Keep left at the fork to continue on San Bernardino Fwy, follow signs for San Bernardino/Interstate 10 E 1.3 mi Merge onto I-10 E/San Bernardino Fwy Take exit 31B to merge onto I-605 N 5.3 mi 10. Use the right 2 lanes to take exit 27A to merge onto I-210 E/Foothill Fwy toward Foothill Fwy/San Bernardino 7.8 mi t 11. Continue onto CA-210/Foothill Fwy 19.0 mi 12. Use the right 3 lanes to take exit 64A toward Barstow 1.4 mi **\$** 13. Merge onto I-15 N

# Continue on CA-247 S/Barstow Rd. Drive to Stoddard Valley Rd

- 19 min (11.5 mi)

↑ 15. Turn right onto CA-247 S/Barstow Rd

14. Take exit 183 for CA-247/Barstow Rd

9.3 mi

65.3 mi

0.3 mi

▶ 16. Turn right onto Stoddard Valley Rd