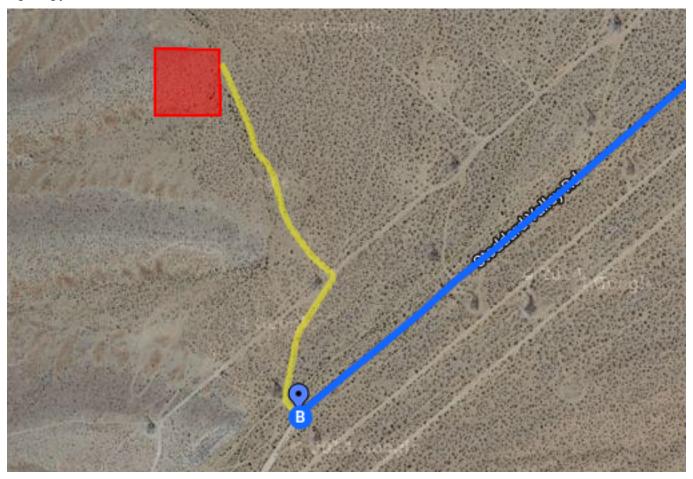

### **Continued Directions**

Unfortunately Google Maps doesn't recognize some of the roads in the area. The yellow line represents continued directions from the Google Maps ending point to the outline of your property a distance of 0.36 of a mile.

At the end of the Google directions turn right and continue for 100 feet.

Continue right and preeed 0.12 miles.

Turn left and continue 0.22 miles.

NE corner of property on left.