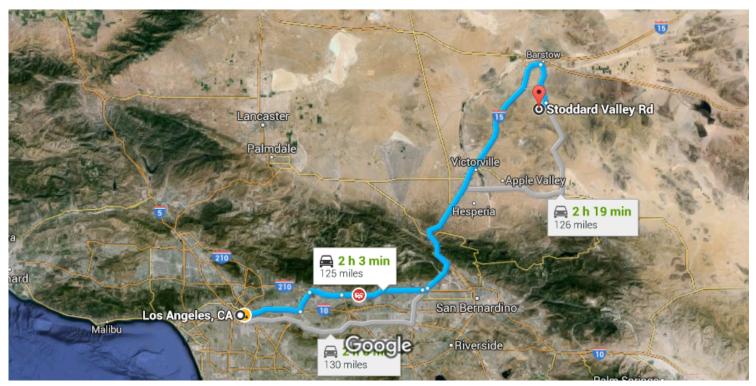

## Los Angeles, CA

Angeles City Hall 

District 7

District 7

District 7

Take I-10 E, CA-210 and I-15 N to CA-247 S/Barstow Rd in Barstow. Take exit 183 from I-

1 h 43 min (113 mi) **A** Merge onto US-101 S 0.7 mi 7. Keep left at the fork to continue on San Bernardino Fwy, follow signs for San Bernardino/Interstate 10 E 1.3 mi Merge onto I-10 E/San Bernardino Fwy Take exit 31B to merge onto I-605 N 5.3 mi 10. Use the right 2 lanes to take exit 27A to merge onto I-210 E/Foothill Fwy toward Foothill Fwy/San Bernardino 7.8 mi t 11. Continue onto CA-210/Foothill Fwy 19.0 mi 12. Use the right 3 lanes to take exit 64A toward Barstow 1.4 mi **\$** 13. Merge onto I-15 N

# Continue on CA-247 S/Barstow Rd. Drive to Stoddard Valley Rd

- 19 min (11.5 mi)

↑ 15. Turn right onto CA-247 S/Barstow Rd

14. Take exit 183 for CA-247/Barstow Rd

9.3 mi

65.3 mi

0.3 mi

▶ 16. Turn right onto Stoddard Valley Rd

### Stoddard Valley Rd

Barstow, CA 92311

These directions are for planning purposes only. You may find that construction projects, traffic, weather, or other events may cause conditions to differ from the map results, and you should plan your route accordingly. You must obey all signs or notices regarding your route.