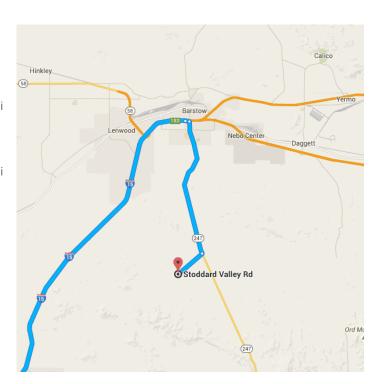

# Continue on CA-247 S/Barstow Rd. Drive to Stoddard Valley Rd

- 19 min (11.5 mi)

↑ 15. Turn right onto CA-247 S/Barstow Rd

14. Take exit 183 for CA-247/Barstow Rd

9.3 mi

65.3 mi

0.3 mi

▶ 16. Turn right onto Stoddard Valley Rd

1 Destination will be on the right

2.1 mi

### Stoddard Valley Rd

Barstow, CA 92311

These directions are for planning purposes only. You may find that construction projects, traffic, weather, or other events may cause conditions to differ from the map results, and you should plan your route accordingly. You must obey all signs or notices regarding your route.