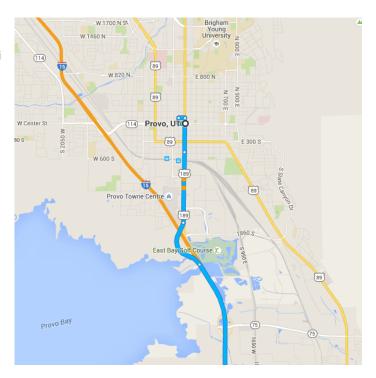

### Provo, UT

#### Get on I-15 S from N University Ave

|    |    | 7 min (2.8                                          | —————————————————————————————————————— |  |
|----|----|-----------------------------------------------------|----------------------------------------|--|
| 1  | 1. | Head west on E Center St toward N<br>University Ave |                                        |  |
| L, | 2. | Turn right at the 2nd cross street on<br>100 W      | - 0.1 mi<br><b>to</b>                  |  |
|    |    |                                                     | - 476 ft                               |  |
| ₽  | 3. | Turn right onto W 100 N                             |                                        |  |
|    |    |                                                     | - 499 ft                               |  |
|    | 4. | Turn right onto N University Ave                    |                                        |  |
|    |    |                                                     | - 0.5 mi                               |  |
| 1  | 5. | Keep left to continue on S University               | Ave                                    |  |
|    |    |                                                     | - 1.1 mi                               |  |

# 6. Use the right 2 lanes to merge onto I-15 S via the ramp to Las Vegas

- 0.9 mi