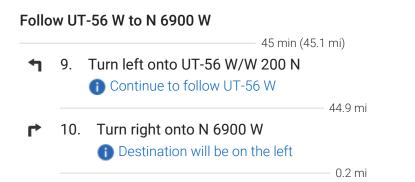

### Follow I-15 S to UT-56 W/W 200 N in Cedar City. Take exit 59 from I-15 S

2 h 43 min (205 mi) **7. Merge onto I-15 S** 

 8. Take exit 59 for UT-56 toward Cedar City 0.2 mi