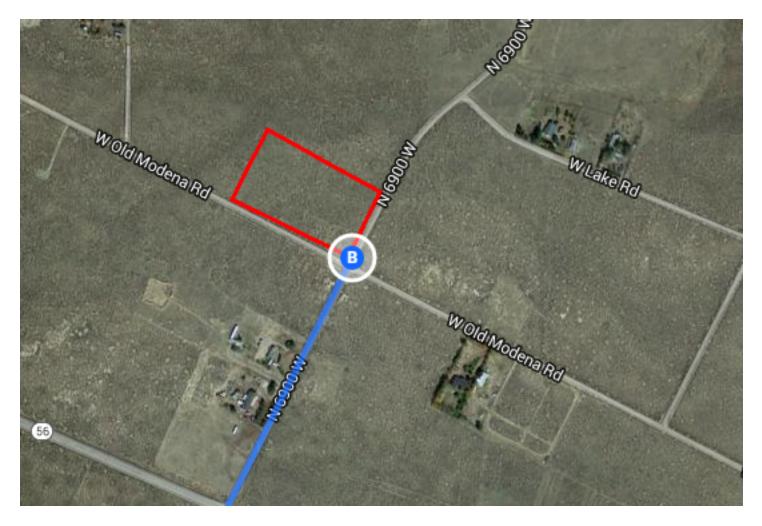

| - 499 ft                               |  |
|    | 4. | Turn right onto N University Ave                    |                                        |  |
|    |    |                                                     | - 0.5 mi                               |  |
| 1  | 5. | Keep left to continue on S University               | Ave                                    |  |
|    |    |                                                     | - 1.1 mi                               |  |

# 6. Use the right 2 lanes to merge onto I-15 S via the ramp to Las Vegas

- 0.9 mi



### Follow I-15 S to UT-56 W/W 200 N in Cedar City. Take exit 59 from I-15 S

2 h 43 min (205 mi) **7. Merge onto I-15 S** 

 8. Take exit 59 for UT-56 toward Cedar City 0.2 mi







## 3425-3513 N 6900 W

Beryl, UT 84714