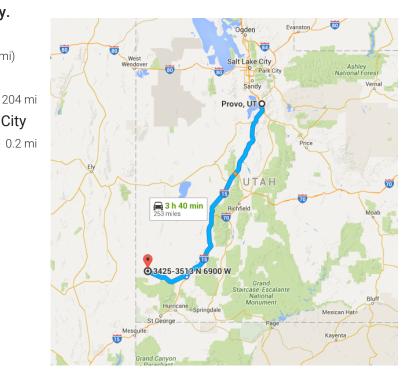

Google Maps Provo, UT to 3425-3513 N 6900 W, Beryl, UT 84714

Drive 253 miles, 3 h 40 min

## 3425-3513 N 6900 W

Beryl, UT 84714