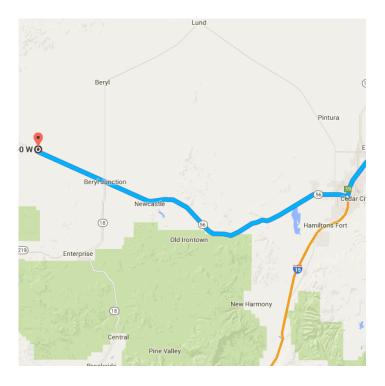

### Follow I-15 S to UT-56 W/W 200 N in Cedar City. Take exit 59 from I-15 S

2 h 43 min (205 mi) **7. Merge onto I-15 S** 

 8. Take exit 59 for UT-56 toward Cedar City 0.2 mi