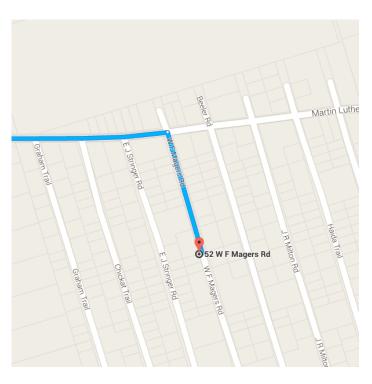

### ➡ Turn right onto W F Magers Rd

Destination will be on the right

26 s (0.1 mi)

## 52 W F Magers Rd

Crawfordville, FL 32327

These directions are for planning purposes only. You may find that construction projects, traffic, weather, or other events may cause conditions to differ from the map results, and you should plan your route accordingly. You must obey all signs or notices regarding your route.