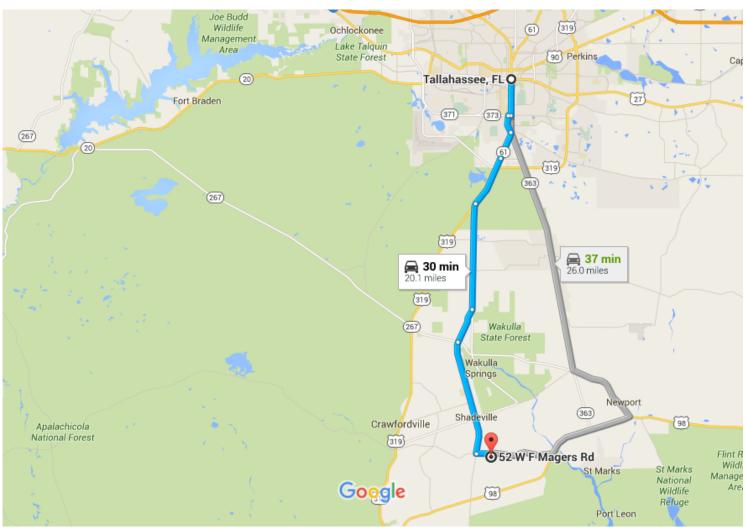

#### Tallahassee, FL to 52 W F Magers Rd, Crawfordville, FL 32327

Map data ©2015 Google 2 mi

Tallahassee, FL

#### Take FL-61 S and Spring Creek Hwy to W F Magers Rd in Wakulla County

31 min (19.9 mi) t 1. Head south on S Monroe St toward Apalachee Pkwy 23 ft t 2. Continue straight to stay on S Monroe St 0.1 mi t 3. Continue straight to stay on S Monroe St 1.7 mi Turn right onto Orange Ave 4. 0.1 mi  Turn left at the 1st cross street onto S Adams St

|     |                                                          | 0.9       |
|-----|----------------------------------------------------------|-----------|
| 6.  | Continue onto FL-61 S/Crawfordville                      | <b>Rd</b> |
| 7.  | Continue straight to stay on FL-61<br>S/Crawfordville Rd | 1         |
| 0   | Olight laft anta FL (1.0                                 | 2.5       |
| 8.  | Slight left onto FL-61 S                                 | 52        |
| 9.  | Turn right onto Bethel Church Rd/Old<br>Shell Point Rd   | 0.1       |
| 10. | Continue onto Spring Creek Hwy                           | 5.6       |
| 11. | Turn left onto Martin Luther King Jr<br>Memorial Rd      | 0.0       |
|     |                                                          | 0.7       |

### ➡ Turn right onto W F Magers Rd

Destination will be on the right

26 s (0.1 mi)