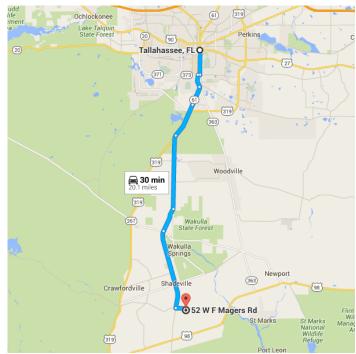

#### Tallahassee, FL to 52 W F Magers Rd, Crawfordville, FL 32327

Map data ©2015 Google 2 mi

Tallahassee, FL

#### Take FL-61 S and Spring Creek Hwy to W F Magers Rd in Wakulla County

31 min (19.9 mi) t 1. Head south on S Monroe St toward Apalachee Pkwy 23 ft t 2. Continue straight to stay on S Monroe St 0.1 mi t 3. Continue straight to stay on S Monroe St 1.7 mi Turn right onto Orange Ave 4. 0.1 mi  Turn left at the 1st cross street onto S Adams St

|     |                                                          | 0.9       |
|-----|----------------------------------------------------------|-----------|
| 6.  | Continue onto FL-61 S/Crawfordville                      | <b>Rd</b> |
| 7.  | Continue straight to stay on FL-61<br>S/Crawfordville Rd | 1         |
| 0   | Olight laft anta FL (1.0                                 | 2.5       |
| 8.  | Slight left onto FL-61 S                                 | 52        |
| 9.  | Turn right onto Bethel Church Rd/Old<br>Shell Point Rd   | 0.1       |
| 10. | Continue onto Spring Creek Hwy                           | 5.6       |
| 11. | Turn left onto Martin Luther King Jr<br>Memorial Rd      | 0.0       |
|     |                                                          | 0.7       |

### ➡ Turn right onto W F Magers Rd

Destination will be on the right

26 s (0.1 mi)