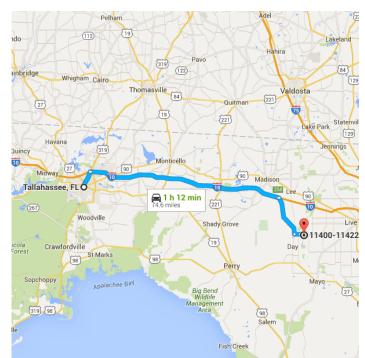

# Follow I-10 E to NW County Rd 53 in Madison County. Take exit 258 from I-10 E

45 min (55.0 mi)

**★** 5. Merge onto I-10 E

54.7 mi

6. Take exit 258 for FL-53 toward Madison

0.3 mi