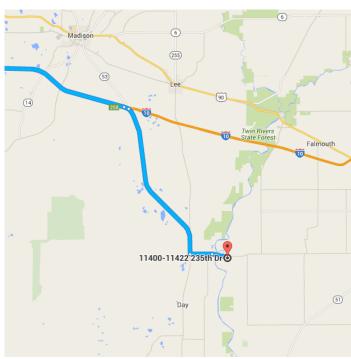

# Continue on NW County Rd 53. Drive to 235th Dr in Suwannee County

16 min (14.5 mi)

7. Merge onto NW County Rd 53 (signs for Dowling Park/Madison County 53 S)

\_\_\_\_\_ 11.7 mi

**1** 8. Turn left onto Dowling Park Rd

1.6 mi

9. Continue onto Co Rd 250/State Hwy 250

i Continue to follow Co Rd 250

1.1 mi

10. Turn right onto 235th Dr

i Destination will be on the left

0.1 mi

#### 11400-11422 235th Dr

Live Oak, FL 32060