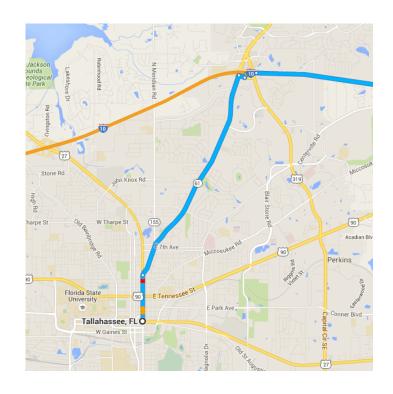

#### Get on I-10 E from Thomasville Rd

|          |    | 12 min (5.2 mi)                                 |                      |
|----------|----|-------------------------------------------------|----------------------|
| 1        | 1. | Head north on S Monroe St toward E Pensacola St |                      |
| 7        | 2. | Slight right onto Thomasville Rd                | - 0.8 mi<br>- 4.0 mi |
| <b>L</b> | 3. | Turn right onto Raymond Diehl Rd                | - 4.0 mi             |
| *        | 4. | Turn left to merge onto I-10 E                  | 0.11111              |
|          |    |                                                 | - U.∠ IIII           |