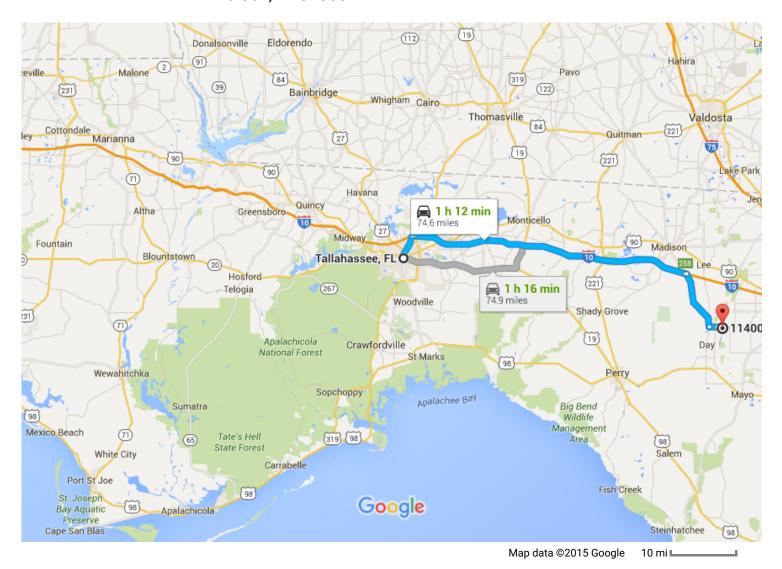

# **Tallahassee, FL to 11400-11422 235th Dr,** Drive 74.6 miles, 1 h 12 min **Live Oak, FL 32060**