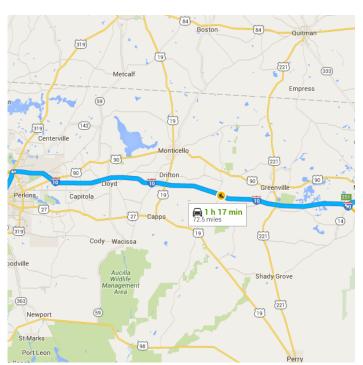

# Follow I-10 E to FL-14 E in Madison County. Take exit 251 from I-10 E

40 min (48.4 mi)

★ 5. Merge onto I-10 E

48.1 mi

6. Take exit 251 for FL-14 toward Madison Perry

— 0.3 mi

### Drive to FL-6 E in Hamilton County

- 23 min (19.0 mi)

7. Turn left onto FL-14 E (signs for Madison)

—— 3.7 mi

▶ 8. Turn right onto SW Millinor St

— 0.2 mi

**9**. Turn left onto Duval St

— 0.5 mi