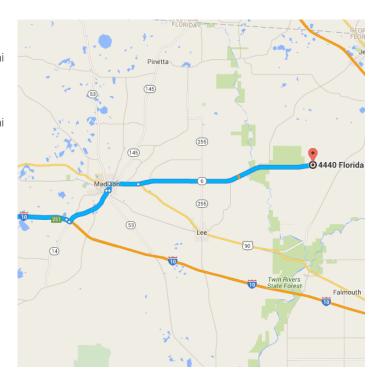

- ↑ 10. Turn right onto US-90 E/E Base St
  - 1 Continue to follow US-90 E

\_\_\_\_\_ 2.1 mi

- 11. Slight left onto FL-6 E (signs for Jasper)
  - 1 Destination will be on the left

12.6 mi

# 4440 Florida 6

Jasper, FL 32052