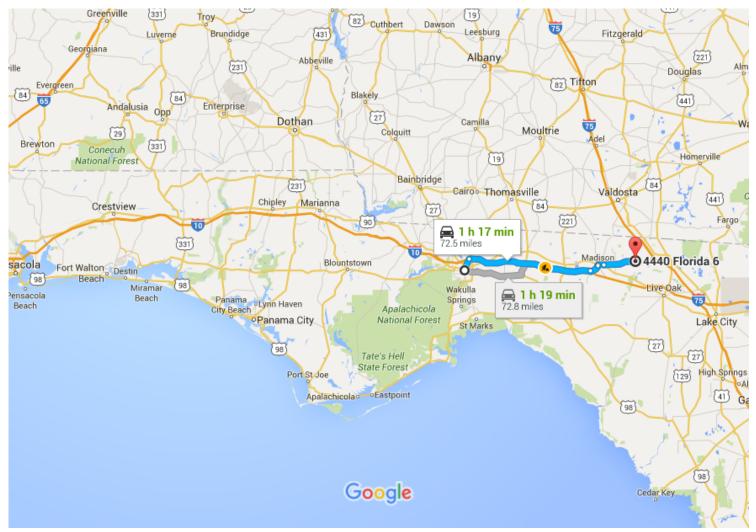

# **Tallahassee, FL to 4440 Florida 6, Jasper,** Drive 72.5 miles, 1 h 17 min **FL 32052**