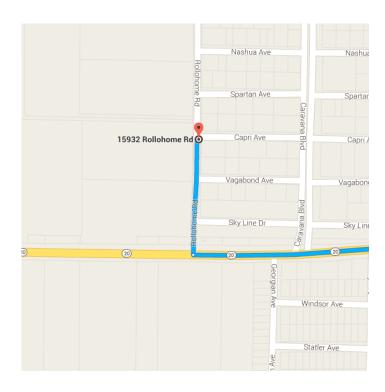

Turn right onto FL-20 W

- 29 min (26.2 mi)

- Turn right onto Rollohome Rd
  - 1 Destination will be on the right

- 36 s (0.1 mi)

### 15932 Rollohome Rd

Fountain, FL 32438