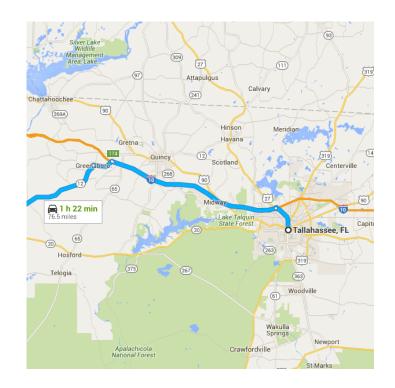

# Tallahassee, FL to 15932 Rollohome Rd, Fountain, FL 32438

Drive 76.5 miles, 1 h 22 min

## Drive from I-10 W to Gadsden County. Take exit 174 from I-10 W

↑ 1. Head north on S Monroe St toward E
Pensacola St

3.9 mi

↑ 2. Slight right to merge onto I-10 W toward
Pensacola

24.9 mi

↑ 3. Take exit 174 for FL-12 toward
Gretna/Greensboro

#### Follow FL-12 W to FL-20 W in Bristol

23 min (21.1 mi)

4. Turn left onto FL-12 W/Greensboro Hwy

Continue to follow FL-12 W

— 3.0 mi

**★** 5. Turn left onto FL-12 W/Green Ave

Continue to follow FL-12 W

18.1 mi