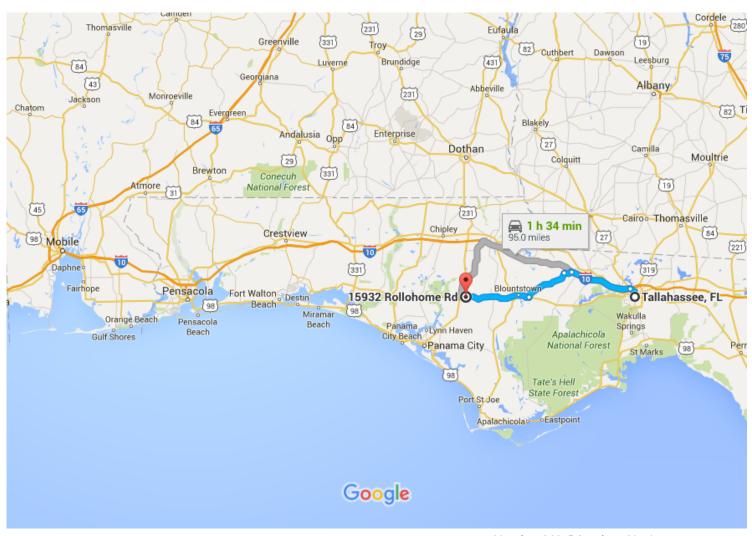

# Tallahassee, FL to 15932 Rollohome Rd, Fountain, FL 32438

Drive 76.5 miles, 1 h 22 min

### Tallahassee, FL

### 15932 Rollohome Rd

Fountain, FL 32438