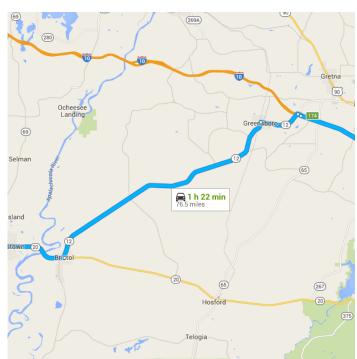

#### Follow FL-12 W to FL-20 W in Bristol

23 min (21.1 mi)

4. Turn left onto FL-12 W/Greensboro Hwy

Continue to follow FL-12 W

— 3.0 mi

**★** 5. Turn left onto FL-12 W/Green Ave

Continue to follow FL-12 W

18.1 mi

Turn right onto FL-20 W

- 29 min (26.2 mi)

- Turn right onto Rollohome Rd
  - 1 Destination will be on the right

- 36 s (0.1 mi)