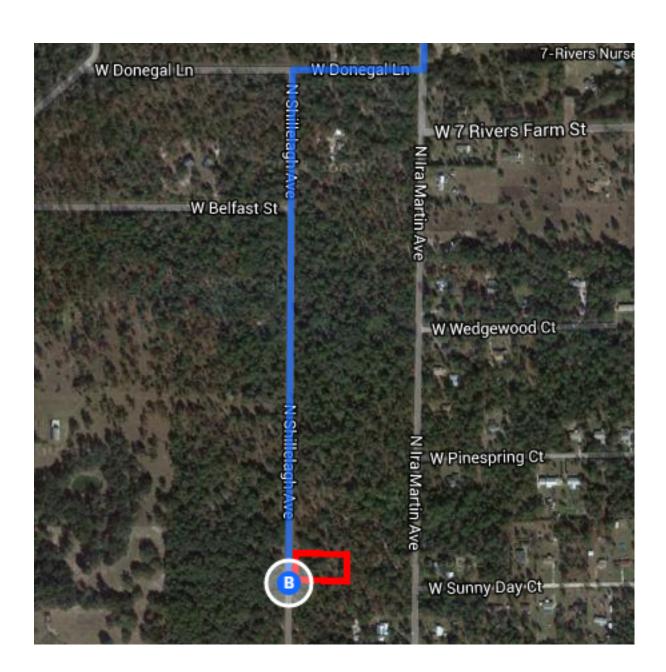

Sorrento

Sorrento

Sorrento

Altam
Sprin

Marit

Sorrento

Follow SW County Hwy 484 and W Dunnellon Rd to N Shillelagh Ave in Citrus County

| 4 | 11. | Turn left onto SW County Hwy 484  2.5 mi                                   | Williston/ Highlands [41]                                                                            |
|---|-----|----------------------------------------------------------------------------|------------------------------------------------------------------------------------------------------|
| † | 12. | Continue straight to stay on SW County<br>Hwy 484                          | Morriston 27 301 Zuber 326 Silver Springs                                                            |
| 4 | 13. | Turn left onto US-41 S/S Williams St  i Continue to follow US-41 S         | State Forest  Ocala  Huntington  (337)  (40)  (30)  (30)  Silver Springs Shores                      |
| Ļ | 14. | Turn right onto W Dunnellon Rd  9.4 mi                                     | Bay Preserve State Park  (40) Inglis  (41) Marion Oaks  (50) (51) Marion Oaks  (50) (51) Marion Oaks |
| 4 | 15. | Turn left onto N Ira Martin Ave                                            | Crystal River  Citrus Hills  4  Citrus Hills  Citrus Hills  Citrus Hills                             |
| Ļ | 16. |                                                                            | St. Martins Marsh Aquatic Preserve  Homosassa  Citrus Wildlife  Eagle Ranch                          |
| 4 | 17. | Turn left onto N Shillelagh Ave  i Destination will be on the left  0.5 mi | Sal Management Area  Sugarmin Woods  Chassahowitzka                                                  |

## 7685 N Shillelagh Ave

Crystal River, FL 34428

These directions are for planning purposes only. You may find that construction projects, traffic, weather, or other events may cause conditions to differ from the map results, and you should plan your route accordingly. You must obey all signs or notices regarding your route.