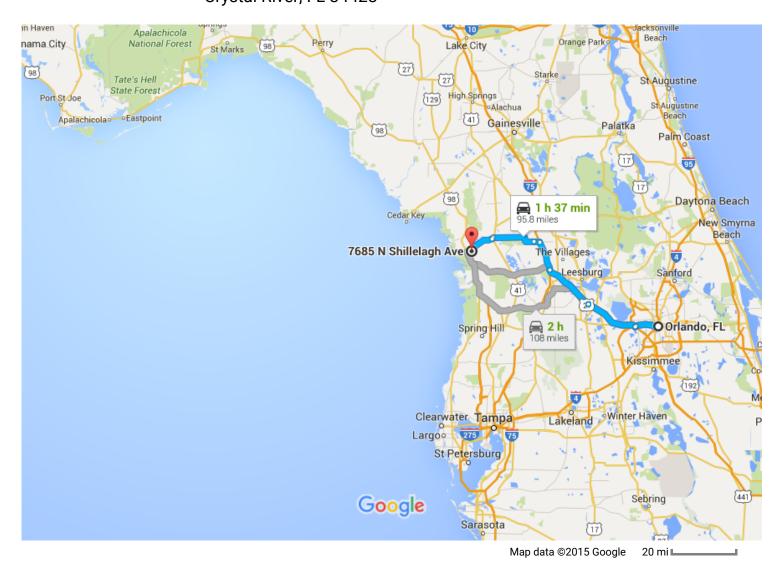

## Orlando, FL

## Get on FL-408 W

|   |    | 2 min (0.6 ı                                   | mi)    |
|---|----|------------------------------------------------|--------|
| 1 | 1. | Head east on W South St toward S<br>Orange Ave | 100 ft |
| Ļ | 2. | Turn right onto S Orange Ave                   | 0.1 mi |
| Ļ | 3. | Turn right onto N Lucerne Cir W                | 443 ft |
| * | 4. | Use the right 2 lanes to take the Toll ramp    |        |
|   |    |                                                | 0.4 mi |

## Take Florida's Turnpike and I-75 N to SW County Hwy 484 in Marion County. Take exit 341 from I-75 N

55 min (64.1 mi)

**\$** 5. Merge onto FL-408 W

▲ Toll road

- 8.9 mi

6. Use the right 2 lanes to take the Florida's Turnpike N exit toward Ocala

▲ Toll road

— 0.6 mi

**↑** 7. Merge onto Florida's Turnpike

🛕 Toll road

21.7 mi

8. Keep left at the fork to stay on Florida's Turnpike

A Partial toll road

20.9 mi

♠ 9. Merge onto I-75 N

— 11.9 mi

10. Take exit 341 for Marion County 484 toward Belleview/Dunnellon

— 0.2 mi

Silver Springs
Shores

Belleview
Ocklawaha

Ocklawaha

Pittman
Paisley
Altoona
Pine Lakes

The Villages
Umatilla

Pine Lakes

Umatilla

Pine Lakes

Seminole
State Forest

Coleman
Leesburg
Tavares
Mt Dora Sorrento

Apopka
North Shore
Apopka
North Shore
Apopka
Altam
Sprin
Marit

Sorrento

Manor

Apopka

Altam
Sprin
Marit

Sorrento

Sorrento

Apopka

Sorrento

Marit

Sorrento

Sorrento

Sorrento

Altam
Sprin

Marit

Sorrento

Follow SW County Hwy 484 and W Dunnellon Rd to N Shillelagh Ave in Citrus County

| 4 | 11. | Turn left onto SW County Hwy 484  2.5 mi                                   | Williston/ Highlands [41]                                                                            |
|---|-----|----------------------------------------------------------------------------|------------------------------------------------------------------------------------------------------|
| † | 12. | Continue straight to stay on SW County<br>Hwy 484                          | Morriston 27 301 Zuber 326 Silver Springs                                                            |
| 4 | 13. | Turn left onto US-41 S/S Williams St  i Continue to follow US-41 S         | State Forest  Ocala  Huntington  (337)  (40)  (30)  (30)  Silver Springs Shores                      |
| Ļ | 14. | Turn right onto W Dunnellon Rd  9.4 mi                                     | Bay Preserve State Park  (40) Inglis  (41) Marion Oaks  (50) (51) Marion Oaks  (50) (51) Marion Oaks |
| 4 | 15. | Turn left onto N Ira Martin Ave                                            | Crystal River  Citrus Hills  4  Citrus Hills  Citrus Hills  Citrus Hills                             |
| Ļ | 16. |                                                                            | St. Martins Marsh Aquatic Preserve  Homosassa  Citrus Wildlife  Eagle Ranch                          |
| 4 | 17. | Turn left onto N Shillelagh Ave  i Destination will be on the left  0.5 mi | Sal Management Area  Sugarmin Woods  Chassahowitzka                                                  |

## 7685 N Shillelagh Ave

Crystal River, FL 34428

These directions are for planning purposes only. You may find that construction projects, traffic, weather, or other events may cause conditions to differ from the map results, and you should plan your route accordingly. You must obey all signs or notices regarding your route.