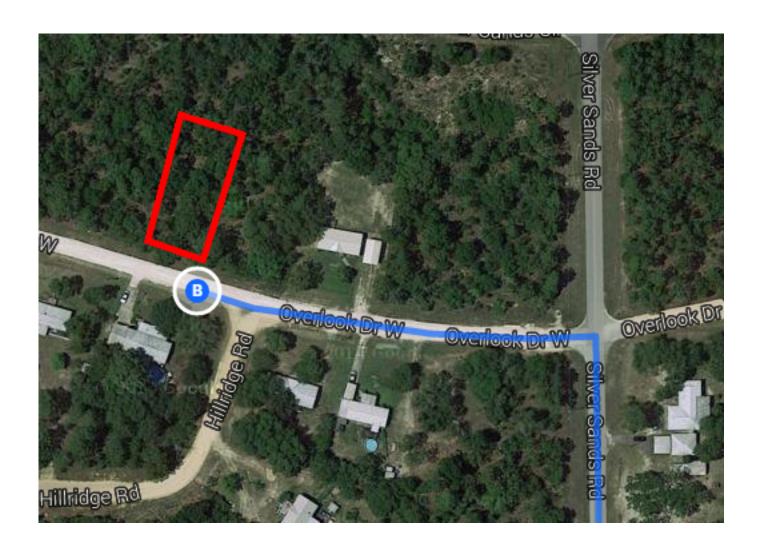

## Follow Silver Sands Rd to Overlook Dr W

8. Turn left onto Silver Sands Rd

1.1 mi

2 min (1.2 mi)

0.1 mi

9. Turn left onto Overlook Dr WDestination will be on the right

Casa Grande Buyd

Sequeiand

## 5746 Overlook Dr W

Keystone Heights, FL 32656

These directions are for planning purposes only. You may find that construction projects, traffic, weather, or other events may cause conditions to differ from the map results, and you should plan your route accordingly. You must obey all signs or notices regarding your route.