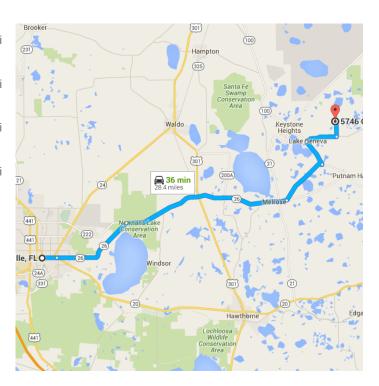

## Take FL-26 E to Silver Sands Rd in Clay County

1. Head north on S Main St toward NE State

Rd 24/E University Ave

Turn right at the 1st cross street onto NE State Rd 24/E University Ave

1 Continue to follow E University Ave

1.1 mi

35 min (27.2 mi)

**1** 3. Continue straight onto FL-26 E/E University Ave

1 Continue to follow FL-26 E

| <b>L</b> | 4. | Turn right onto FL-26          | — 12 1 mi |
|----------|----|--------------------------------|-----------|
| 5        | 5. | Slight left onto County Rd 219 |           |
| 4        | 6. | Turn left onto FL-100 W        | 3.7 mi    |
| <b>L</b> | 7. | Turn right onto Co Rd 214      | —— 2.0 mi |
|          |    |                                | 2.2 mi    |

## Follow Silver Sands Rd to Overlook Dr W

8. Turn left onto Silver Sands Rd

1.1 mi

2 min (1.2 mi)

0.1 mi

9. Turn left onto Overlook Dr WDestination will be on the right

Casa Grande Buyd

Sequeiand