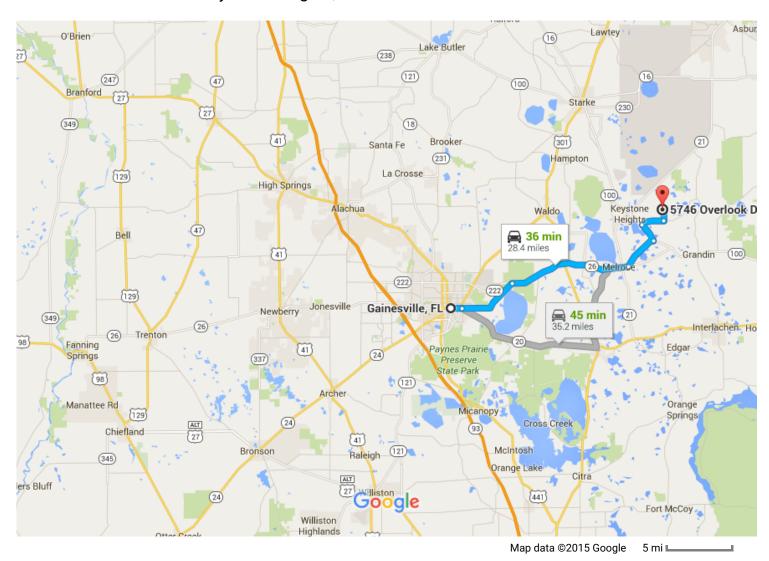

## Gainesville, FL

1

## Take FL-26 E to Silver Sands Rd in Clay County

1. Head north on S Main St toward NE State

Rd 24/E University Ave

Turn right at the 1st cross street onto NE State Rd 24/E University Ave

1 Continue to follow E University Ave

1.1 mi

35 min (27.2 mi)

**1** 3. Continue straight onto FL-26 E/E University Ave

1 Continue to follow FL-26 E

| <b>L</b> | 4. | Turn right onto FL-26          | — 12 1 mi |
|----------|----|--------------------------------|-----------|
| 5        | 5. | Slight left onto County Rd 219 |           |
| 4        | 6. | Turn left onto FL-100 W        | 3.7 mi    |
| <b>L</b> | 7. | Turn right onto Co Rd 214      | —— 2.0 mi |
|          |    |                                | 2.2 mi    |

## Follow Silver Sands Rd to Overlook Dr W

8. Turn left onto Silver Sands Rd

1.1 mi

2 min (1.2 mi)

0.1 mi

9. Turn left onto Overlook Dr WDestination will be on the right

Casa Grande Buyd

Sequeiand

## 5746 Overlook Dr W

Keystone Heights, FL 32656

These directions are for planning purposes only. You may find that construction projects, traffic, weather, or other events may cause conditions to differ from the map results, and you should plan your route accordingly. You must obey all signs or notices regarding your route.