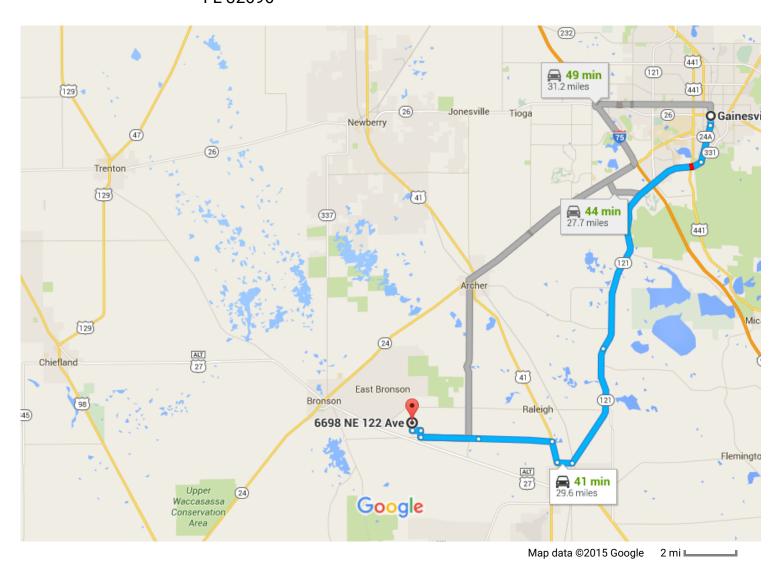

## Gainesville, FL to 6698 NE 122 Ave, Williston, Drive 29.6 miles, 41 min FL 32696

### Gainesville, FL

# Take SW Williston Rd, FL-121 S and Co Hwy 343 to NE 126th Ave in Levy County

|          |    | 37 min (28.                                                    | 6 mi)                  |
|----------|----|----------------------------------------------------------------|------------------------|
| 1        | 1. | Head south on S Main St toward SW 1<br>Ave/SW 1st Ave          |                        |
| <b>Q</b> | 2. | At the traffic circle, take the 3rd exit and stay on S Main St |                        |
| Ļ        | 3. | Turn right onto SW Williston Rd                                | — 1.9 mi               |
| <u>†</u> | 4. | Continue onto FL-121 S                                         | – 11.6 mi<br>–– 6.2 mi |
|          |    |                                                                | 0.2 1111               |

| Ļ        | 5.         | Turn right onto NE 11th Ave/NE 50 St/Mixon Rd Continue to follow NE 50 St/Mixon Rd |          |
|----------|------------|------------------------------------------------------------------------------------|----------|
|          |            |                                                                                    | 0.7 mi   |
| <b>L</b> | 6.         | Turn right onto US-27 N/US-41 N                                                    |          |
| _        | 7          | Turn left ente Co Hwy 242                                                          | - 1.1 mi |
| 1        | <i>/</i> . | Turn left onto Co Hwy 343                                                          | - 3 6 mi |
| 1        | 8.         | Continue onto NE 60th St                                                           | 0.01111  |
|          |            |                                                                                    | 2.9 mi   |
|          |            |                                                                                    |          |

#### Take NE 63rd PI to NE 122 Ave

|   | 3 min (1                        | 3 min (1.0 mi) |  |
|---|---------------------------------|----------------|--|
| Þ | 9. Turn right onto NE 126th Ave |                |  |
| 4 | 10. Turn left onto NE 63rd Pl   | — 0.3 mi       |  |
| Ļ | 11. Turn right onto NE 122 Ave  | — 0.4 mi       |  |
|   |                                 | — 0.3 mi       |  |

#### 6698 NE 122 Ave

Williston, FL 32696

These directions are for planning purposes only. You may find that construction projects, traffic, weather, or other events may cause conditions to differ from the map results, and you should plan your route accordingly. You must obey all signs or notices regarding your route.