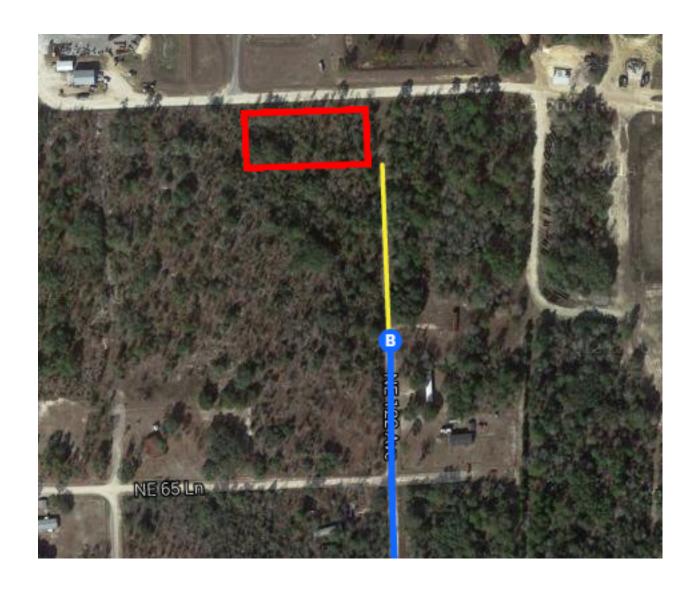

**Continued Directions** 

At the end of the Google Earth directions continue straight along the dirt road for 442 feet. SE corner of property on left.