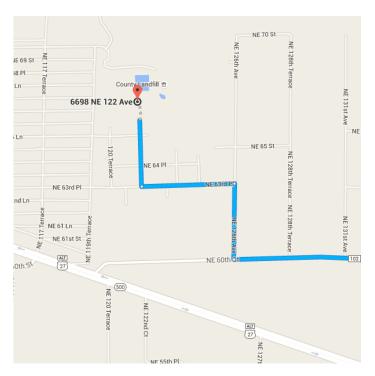

| Ļ        | 5.         | Turn right onto NE 11th Ave/NE 50 St/Mixon Rd Continue to follow NE 50 St/Mixon Rd |          |
|----------|------------|------------------------------------------------------------------------------------|----------|
|          |            |                                                                                    | 0.7 mi   |
| <b>L</b> | 6.         | Turn right onto US-27 N/US-41 N                                                    |          |
| _        | 7          | Turn left ente Co Hwy 242                                                          | - 1.1 mi |
| 1        | <i>/</i> . | Turn left onto Co Hwy 343                                                          | - 3 6 mi |
| 1        | 8.         | Continue onto NE 60th St                                                           | 0.01111  |
|          |            |                                                                                    | 2.9 mi   |
|          |            |                                                                                    |          |

#### Take NE 63rd PI to NE 122 Ave

|   | 3 min (1                        | 3 min (1.0 mi) |  |
|---|---------------------------------|----------------|--|
| Þ | 9. Turn right onto NE 126th Ave |                |  |
| 4 | 10. Turn left onto NE 63rd Pl   | — 0.3 mi       |  |
| Ļ | 11. Turn right onto NE 122 Ave  | — 0.4 mi       |  |
|   |                                 | — 0.3 mi       |  |

#### 6698 NE 122 Ave

Williston, FL 32696

These directions are for planning purposes only. You may find that construction projects, traffic, weather, or other events may cause conditions to differ from the map results, and you should plan your route accordingly. You must obey all signs or notices regarding your route.