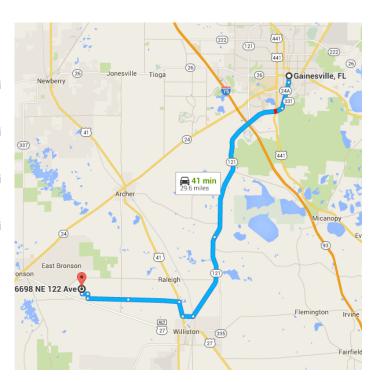

## Gainesville, FL to 6698 NE 122 Ave, Williston, Drive 29.6 miles, 41 min FL 32696

### Gainesville, FL

# Take SW Williston Rd, FL-121 S and Co Hwy 343 to NE 126th Ave in Levy County

|          |    | 37 min (28.                                                    | 6 mi)                  |
|----------|----|----------------------------------------------------------------|------------------------|
| 1        | 1. | Head south on S Main St toward SW 1<br>Ave/SW 1st Ave          |                        |
| <b>Q</b> | 2. | At the traffic circle, take the 3rd exit and stay on S Main St |                        |
| Ļ        | 3. | Turn right onto SW Williston Rd                                | — 1.9 mi               |
| <u>†</u> | 4. | Continue onto FL-121 S                                         | – 11.6 mi<br>–– 6.2 mi |
|          |    |                                                                | 0.2 1111               |

| Ļ        | 5.         | Turn right onto NE 11th Ave/NE 50 St/Mixon Rd Continue to follow NE 50 St/Mixon Rd |          |
|----------|------------|------------------------------------------------------------------------------------|----------|
|          |            |                                                                                    | 0.7 mi   |
| <b>L</b> | 6.         | Turn right onto US-27 N/US-41 N                                                    |          |
| _        | 7          | Turn left ente Co Hwy 242                                                          | - 1.1 mi |
| 1        | <i>/</i> . | Turn left onto Co Hwy 343                                                          | - 3 6 mi |
| 1        | 8.         | Continue onto NE 60th St                                                           | 0.01111  |
|          |            |                                                                                    | 2.9 mi   |
|          |            |                                                                                    |          |

#### Take NE 63rd PI to NE 122 Ave

|   | 3 min (1                        | 3 min (1.0 mi) |  |
|---|---------------------------------|----------------|--|
| Þ | 9. Turn right onto NE 126th Ave |                |  |
| 4 | 10. Turn left onto NE 63rd Pl   | — 0.3 mi       |  |
| Ļ | 11. Turn right onto NE 122 Ave  | — 0.4 mi       |  |
|   |                                 | — 0.3 mi       |  |

#### 6698 NE 122 Ave

Williston, FL 32696

These directions are for planning purposes only. You may find that construction projects, traffic, weather, or other events may cause conditions to differ from the map results, and you should plan your route accordingly. You must obey all signs or notices regarding your route.