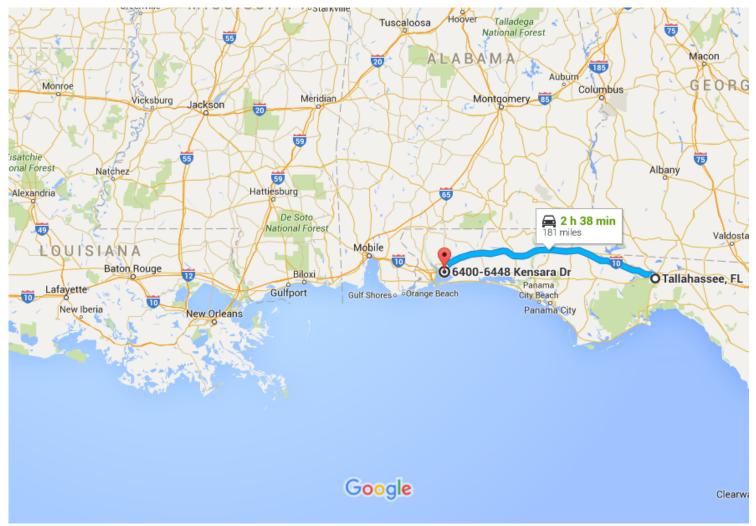

## Tallahassee, FL to 6400-6448 Kensara Dr, Drive 181 miles, 2 h 38 min Milton, FL 32583

Map data ©2015 Google 50 mi ■

## Tallahassee, FL

| 1 | 1. | Head north on S Monroe St toward E Pensacola St                            | 3.9 mi   |
|---|----|----------------------------------------------------------------------------|----------|
| * | 2. | Slight right to merge onto I-10 W toward Pensacola                         |          |
| ۳ | 3. | Take exit 26 for County Rd 191 toward Milton/Bagdad                        | — 173 mi |
| 4 | 4. | Turn left onto County Rd 191/Garcon Point Rd (signs for County Road 191 S) | — 0.3 mi |
| 4 | 5. | Turn left onto Kensara Dr  1 Destination will be on the left               | 4.2 mi   |
|   |    |                                                                            | — 0.2 mi |