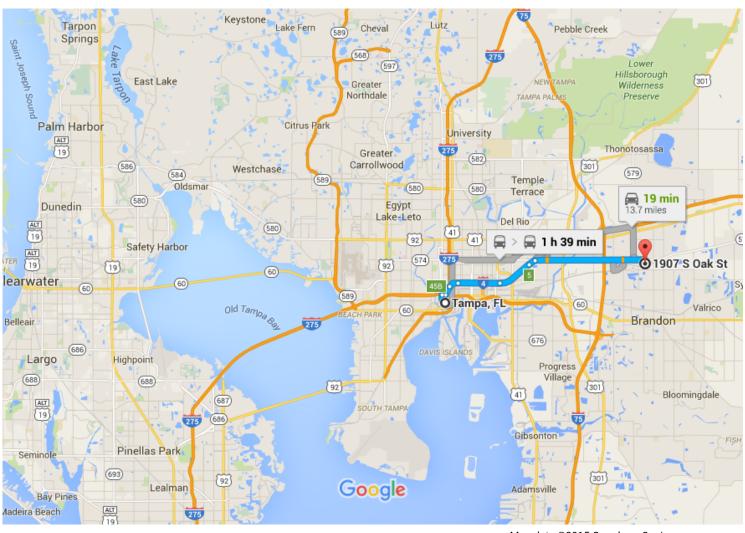

Tampa, FL to 1907 S Oak St, Seffner, FL 33584



Map data ©2015 Google 2 mi

## Tampa, FL

1. Head west on E Zack St toward N Marion St

27 s (322 ft)



## Take I-4 E and FL-574 E/E Dr Martin Luther King Jr Blvd to S Oak St in Mango

|            |    | 18 min (11.3 mi)                                                                  |
|------------|----|-----------------------------------------------------------------------------------|
| ₽          | 2. | Turn right onto N Florida Ave                                                     |
| <b>Γ</b> * | 3. | 0.4 mi                                                                            |
| *          | 4. | 0.2 mi                                                                            |
|            |    | to Ocala/Interstate 4 E/Orlando