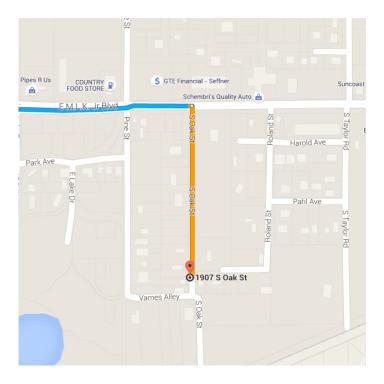

 10. Merge onto FL-574 E/E Dr Martin Luther King Jr Blvd/E M.L.K. Jr Blvd
i

Continue to follow FL-574 E/E Dr Martin Luther King Jr Blvd

- 5.5 mi

11. Turn right onto S Oak St

① Destination will be on the right

## 1907 S Oak St

Seffner, FL 33584

These directions are for planning purposes only. You may find that construction projects, traffic, weather, or other events may cause conditions to differ from the map results, and you should plan your route accordingly. You must obey all signs or notices regarding your route.