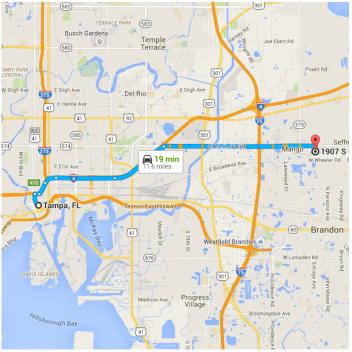

## Take I-4 E and FL-574 E/E Dr Martin Luther King Jr Blvd to S Oak St in Mango

|            |    | 18 min (11.3 mi)                                                                  |
|------------|----|-----------------------------------------------------------------------------------|
| ₽          | 2. | Turn right onto N Florida Ave                                                     |
| <b>Γ</b> * | 3. | 0.4 mi                                                                            |
| *          | 4. | 0.2 mi                                                                            |
|            |    | to Ocala/Interstate 4 E/Orlando                                                   |
| Ŷ          | 5. | Keep right at the fork, follow signs for<br>Interstate 4 E and merge onto I-275 N |
| ŕ          | 6. | Use the right lanes to take exit 45B for I-4<br>E toward Orlando                  |
| 1          | 7. | Continue onto I-4 E                                                               |
| <b>Г</b> ≯ | 8. | 2.1 mi<br>Keep right to stay on I-4 E                                             |
| ۴          | 9. | 1.8 mi<br>Take exit 5 for FL-574/Martin Luther King<br>Jr Blvd                    |
|            |    | 0.4 mi                                                                            |

 10. Merge onto FL-574 E/E Dr Martin Luther King Jr Blvd/E M.L.K. Jr Blvd
i

Continue to follow FL-574 E/E Dr Martin Luther King Jr Blvd

- 5.5 mi

11. Turn right onto S Oak St

① Destination will be on the right