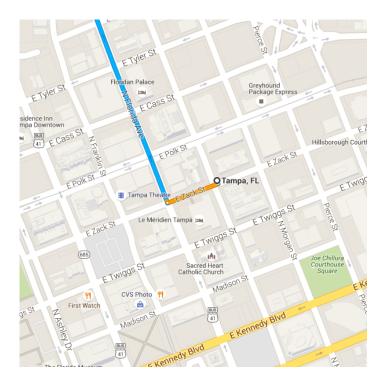

Tampa, FL to 1907 S Oak St, Seffner, FL 33584



Map data ©2015 Google 2 mi

## Tampa, FL

1. Head west on E Zack St toward N Marion St

27 s (322 ft)



## Take I-4 E and FL-574 E/E Dr Martin Luther King Jr Blvd to S Oak St in Mango

|            |    | 18 min (11.3 mi)                                                                  |
|------------|----|-----------------------------------------------------------------------------------|
| ₽          | 2. | Turn right onto N Florida Ave                                                     |
| <b>Γ</b> * | 3. | 0.4 mi                                                                            |
| *          | 4. | 0.2 mi                                                                            |
|            |    | to Ocala/Interstate 4 E/Orlando                                                   |
| Ŷ          | 5. | Keep right at the fork, follow signs for<br>Interstate 4 E and merge onto