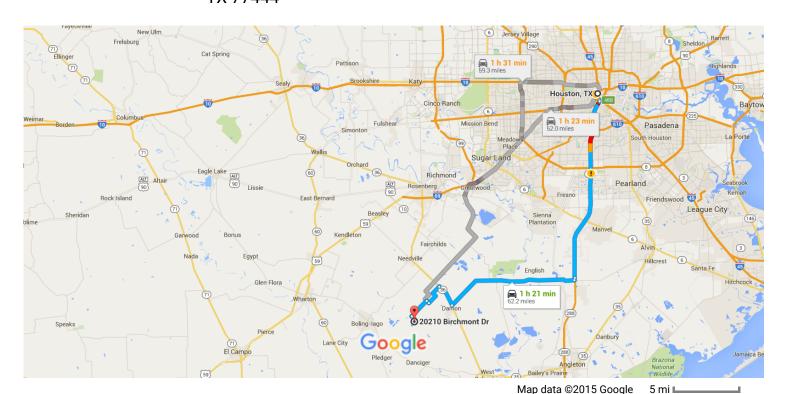

### Houston, TX to 20210 Birchmont Dr, Guy, Drive 62.2 miles, 1 h 21 min TX 77444

Theater Cente

JPMorgan Ch

OHouston, TX