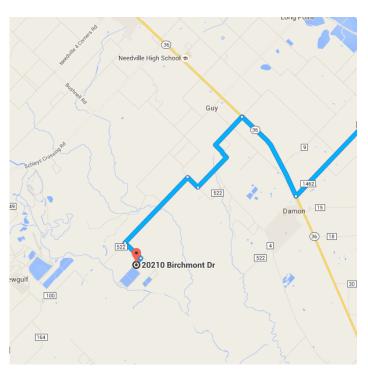

# Continue on Barek Rd. Take Armstrong Rd to Birchmont Dr in Brazoria County

15 min (8.3 mi)

12. Turn left onto Barek Rd

- 3.5 mi

→ 13. Turn right onto Baker Rd/Barek Rd

- 0.5 mi

14. Turn left onto Armstrong Rd/Baker Rd

1 Continue to follow Armstrong Rd

3.2 mi

🕇 15. Turn left onto Lake Allen Rd

A Partial restricted usage road

0.8 mi

16. Turn right at the 1st cross street onto Twin Lakes Dr

0.3 mi

Destination will be on the right

## 20210 Birchmont Dr

Guy, TX 77444

These directions are for planning purposes only. You may find that construction projects, traffic, weather, or other events may cause conditions to differ from the map results, and you should plan your route accordingly. You must obey all signs or notices regarding your route.