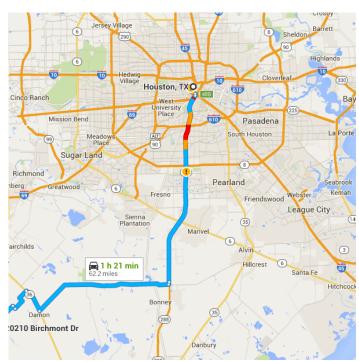

### Houston, TX to 20210 Birchmont Dr, Guy, Drive 62.2 miles, 1 h 21 min TX 77444

Theater Cente

JPMorgan Ch

OHouston, TX

Andrews St Follow TX-288 S to FM 1462 W in Brazoria County. Take the Farm to Market Rd 1462 exit

**1** 6. Merge onto I-45

- 1.2 mi

7. Use the right 2 lanes to take exit 46B for US 59 S toward Texas 288 S/Lake Jackson/Freeport/Victoria

0.3 mi

1 8. Continue onto TX-288 S

27.6 mi

9. Take the Farm to Market Rd 1462 exit toward Rosharon

0.4 mi

→ 10. Turn right onto FM 1462 W (signs for Rosharon)

- 21 min (20.2 mi)

→ 11. Turn right onto TX-36 N