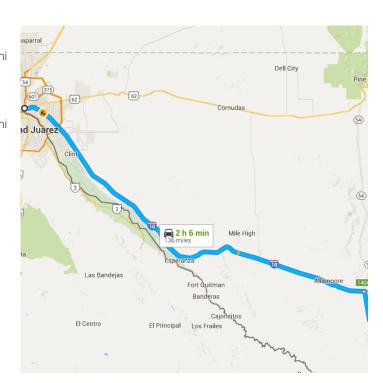

Imagery ©2015 Landsat, Map data ©2015 Google, INEGI

## El Paso, TX

## Get on I-10 E from Gateway Blvd W

2 min (0.9 mi) Head west on I-10 W 400 ft Take exit 22A toward TX-478/Copla St 0.1 mi Continue onto Gateway Blvd W Use the left lane to turn left onto N Copia St 387 ft Turn left at the 1st cross street onto Gateway Blvd E 0.2 mi **\$** Use the left lane to take the ramp onto I-10 E 0.1 mi



Follow I-10 E to Frontage Rd in Van Horn. Take exit 140A from I-10 E



## Follow US-90 E to Chispa Rd

— 20 min (17.4 mi)

♠ 9. Merge onto Frontage Rd

— 0.2 mi

10. Turn right onto US-90 E/Van Horn St

Continue to follow US-90 E

— 16.5 mi

🕇 11. Turn left onto Chispa Rd

Destination will be on the right

0.7 mi



## Chispa Rd

Van Horn, TX 79855

These directions are for planning purposes only. You may find that construction projects, traffic, weather, or other events may cause conditions to differ from the map results, and you should plan your route accordingly. You must obey all signs or notices regarding your route.



**Continued Directions** 

At the end of the Google Earth directions turn left and continue along the dirt road for 0.23 of a mile to the southern boarder of the property.