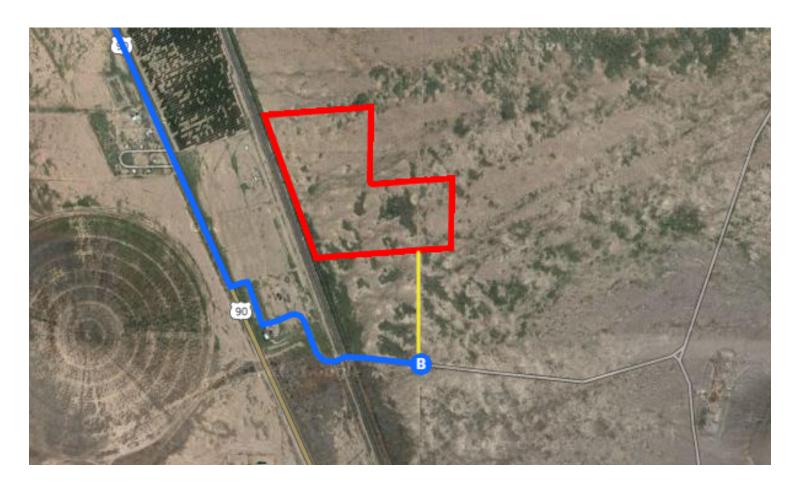

Destination will be on the right

0.7 mi

## Chispa Rd

Van Horn, TX 79855

These directions are for planning purposes only. You may find that construction projects, traffic, weather, or other events may cause conditions to differ from the map results, and you should plan your route accordingly. You must obey all signs or notices regarding your route.

**Continued Directions** 

At the end of the Google Earth directions turn left and continue along the dirt road for 0.23 of a mile to the southern boarder of the property.