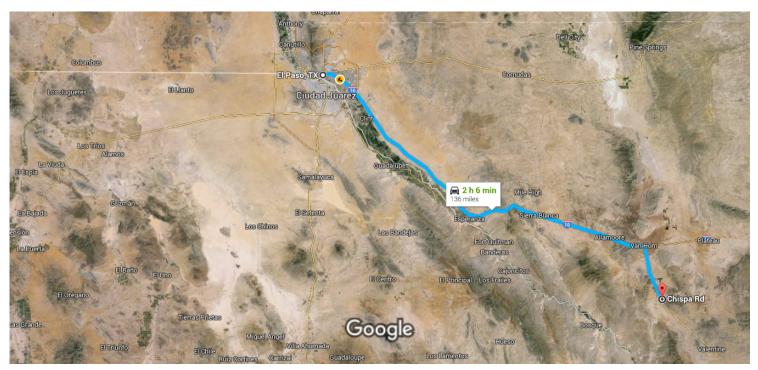

Follow I-10 E to Frontage Rd in Van Horn. Take exit 140A from I-10 E

## Follow US-90 E to Chispa Rd

— 20 min (17.4 mi)

♠ 9. Merge onto Frontage Rd

— 0.2 mi

10. Turn right onto US-90 E/Van Horn St

Continue to follow US-90 E

— 16.5 mi

🕇 11. Turn left onto Chispa Rd