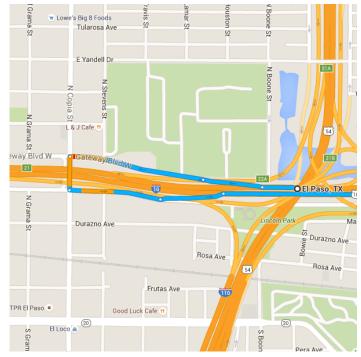

## Get on I-10 E from Gateway Blvd W

2 min (0.9 mi) Head west on I-10 W 400 ft Take exit 22A toward TX-478/Copla St 0.1 mi Continue onto Gateway Blvd W Use the left lane to turn left onto N Copia St 387 ft Turn left at the 1st cross street onto Gateway Blvd E 0.2 mi **\$** Use the left lane to take the ramp onto I-10 E 0.1 mi