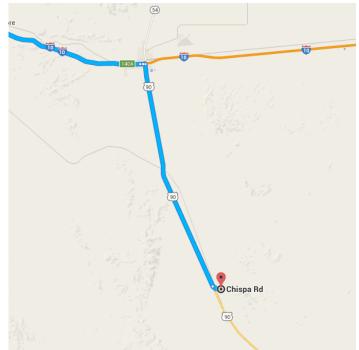

## Follow US-90 E to Chispa Rd

— 20 min (17.4 mi)

♠ 9. Merge onto Frontage Rd

— 0.2 mi

10. Turn right onto US-90 E/Van Horn St

Continue to follow US-90 E

— 16.5 mi

🕇 11. Turn left onto Chispa Rd

Destination will be on the right

0.7 mi

## Chispa Rd

Van Horn, TX 79855

These directions are for planning purposes only. You may find that construction projects, traffic, weather, or other events may cause conditions to differ from the map results, and you should plan your route accordingly. You must obey all signs or notices regarding your route.