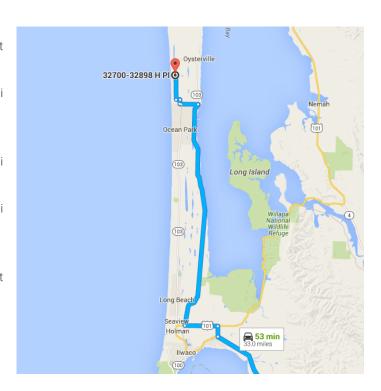

#### Continue on Sandridge Rd. Drive to H PI

|          |     | 26 m                         | 26 min (15.9 mi) |  |
|----------|-----|------------------------------|------------------|--|
| <b>₽</b> | 11. | Turn right onto Sandridge Rd |                  |  |
| 4        | 12. | Turn left onto Joe Johns Rd  | ——— 13.0 mi      |  |
|          |     |                              | 1.0 mi           |  |

| Ļ        | 13. | Turn right to stay on Joe Johns Rd                     | - 374 ft             |
|----------|-----|--------------------------------------------------------|----------------------|
| <b>L</b> | 14. | Turn right onto N St                                   | - 3/4 II             |
| 4        | 15. | Turn left at the 1st cross street onto                 | - 0.3 mi<br><b>0</b> |
| Ļ        | 16. | Turn right onto I St                                   | - 0.2 mi             |
| 4        | 17. | Turn left onto H PI  ① Destination will be on the left | - 1.4 mi             |
|          |     |                                                        | - 341 ft             |

### 32700-32898 H PI

Ocean Park, WA 98640