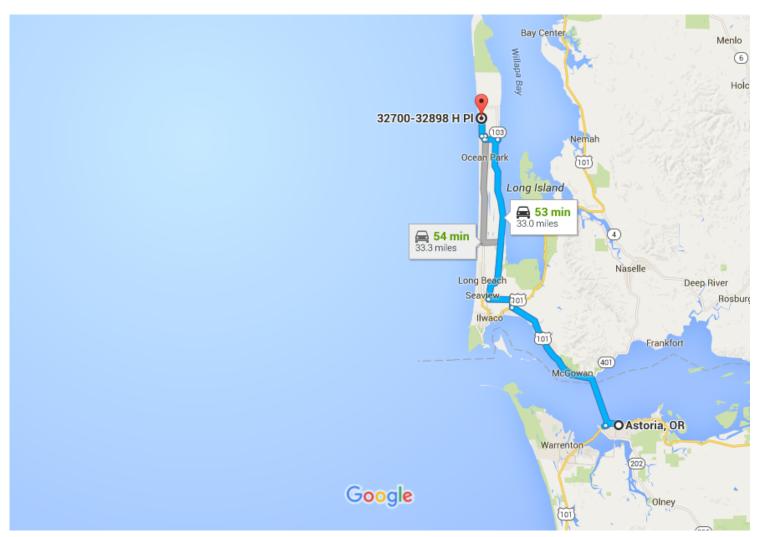

# Take US-101 N to Sandridge Rd in Pacific County

25 min (16.7 mi)

6. Turn left onto Marine Dr

0.1 mi

7. Slight right onto U.S. 30 W/Marine Dr

1.0 mi

8. Turn right onto US-101 N

i Entering Washington

7. Turn right onto US-101 N

13.2 mi

10. Turn left onto US-101 S

1.9 mi

#### Continue on Sandridge Rd. Drive to H PI

|          |     | 26 m                         | 26 min (15.9 mi) |  |
|----------|-----|------------------------------|------------------|--|
| <b>₽</b> | 11. | Turn right onto Sandridge Rd |                  |  |
| 4        | 12. | Turn left onto Joe Johns Rd  | ——— 13.0 mi      |  |
|          |     |                              | 1.0 mi           |  |