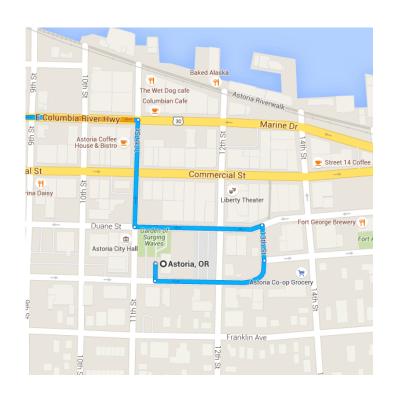

## Take Exchange St, Duane St and 11th St to Marine Dr

|          |    | 3 min (0.4 mi)                 |          |
|----------|----|--------------------------------|----------|
| 1        | 1. | Head south toward Exchange St  |          |
| 4        | 2. | Turn left onto Exchange St     | — 82 ft  |
| <b>†</b> | 3. | Continue straight onto 13th St | — 0.1 mi |
| 4        | 4. | Turn left onto Duane St        | — 164 ft |
| Ļ        | 5. | Turn right onto 11th St        | — 0.1 mi |
|          |    |                                | - 499 ft |