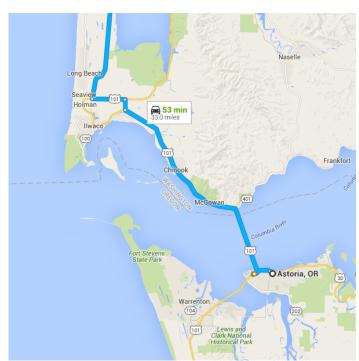

# Take US-101 N to Sandridge Rd in Pacific County

25 min (16.7 mi)

6. Turn left onto Marine Dr

0.1 mi

7. Slight right onto U.S. 30 W/Marine Dr

1.0 mi

8. Turn right onto US-101 N

i Entering Washington

7. Turn right onto US-101 N

13.2 mi

10. Turn left onto US-101 S

1.9 mi