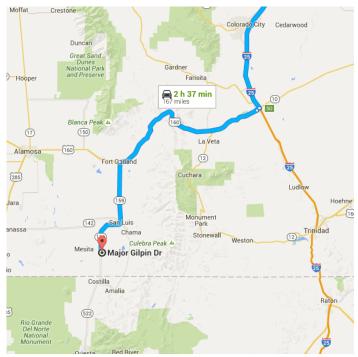

| Follow US-160 W and CO-159 S to Major Gilpin |  |
|----------------------------------------------|--|
| Dr in Costilla County                        |  |

- 1 h 18 min (75.8 mi)

- Turn left onto US-160 W
  Turn left onto US 160 W/Main St
- **1** 7. Turn left onto US-160 W/Main St

0.9 mi

- Turn right at the 2nd cross street onto US-160 W/W 7th St
   Continue to follow US-160 W
   47.0 mi
   Turn left onto CO-159 S
- 10. Turn left onto Major Gilpin Dr
   Destination will be on the left

- 0.4 mi

27.5 mi

# Major Gilpin Dr

San Luis, CO 81152