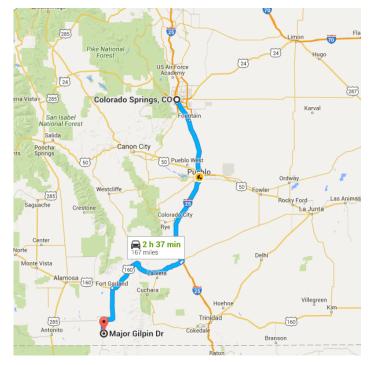

### Follow I-25 S to US-160 W in Huerfano County. Take exit 50 from I-25 S

| * | 4. | 1 h 15 min (89<br>Merge onto I-25 S |           |
|---|----|-------------------------------------|-----------|
| ۲ | 5. | Take exit 50 for U.S. 160 W         | — 89.6 mi |
|   |    |                                     | — 0.2 mi  |