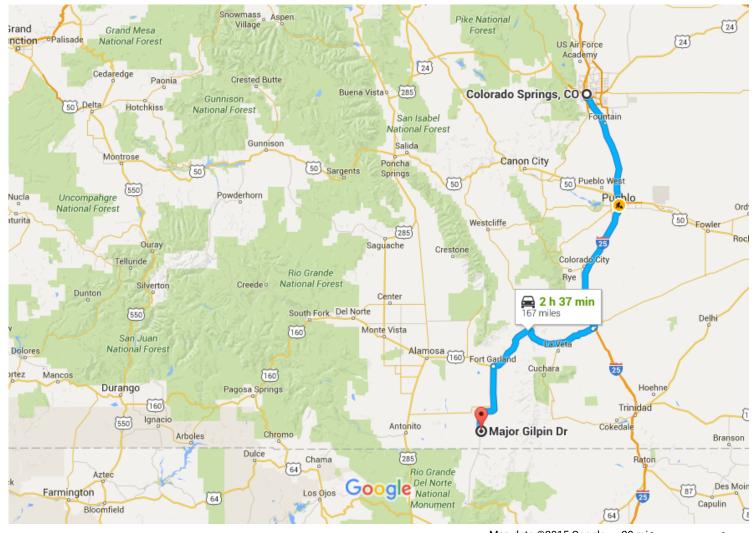

# Google Maps

Colorado Springs, CO to Major Gilpin Dr, San Luis, CO 81152

### Drive 167 miles, 2 h 37 min

Map data ©2015 Google 20 mi ∟\_\_\_\_