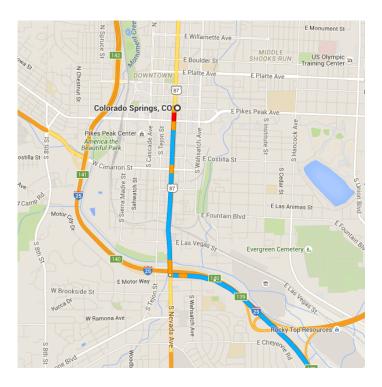

## Colorado Springs, CO

#### Get on I-25 S

5 min (1.7 mi)
 1. Head northwest on E Pikes Peak Ave toward US-85 N/US-87 N
 2. Turn left at the 1st cross street onto S Nevada Ave
 3. Turn left to merge onto I-25 S
 0.4 mi