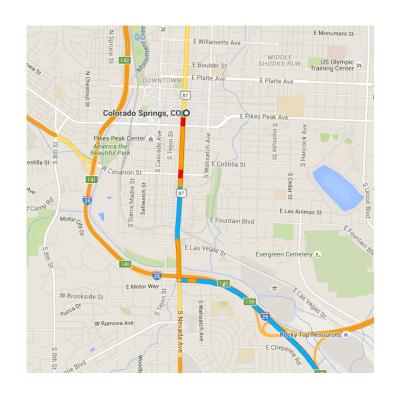

#### Get on I-25 S

1. Head northwest on E Pikes Peak Ave toward US-85 N/US-87 N

Turn left at the 1st cross street onto S Nevada Ave

1.3 mi

Turn left to merge onto I-25 S