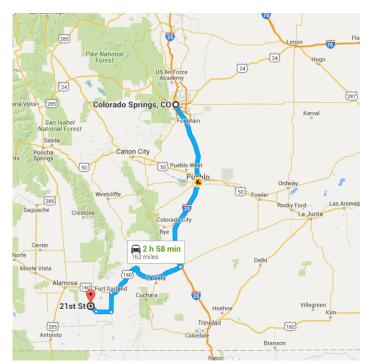

## Follow I-25 S to US-160 W in Huerfano County. Take exit 50 from I-25 S

1 h 15 min (89.7 mi)

**1** 4. Merge onto I-25 S

89.6 mi

5. Take exit 50 for U.S. 160 W

- 0.2 mi