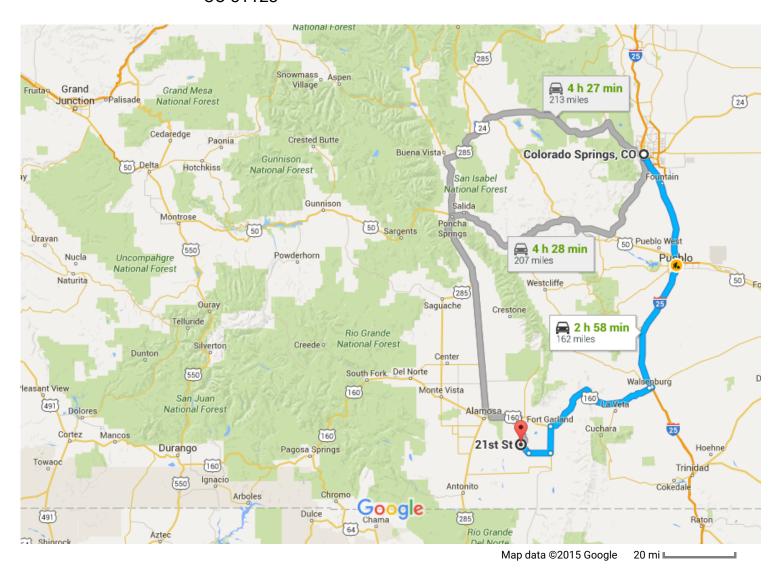

## Follow I-25 S to US-160 W in Huerfano County. Take exit 50 from I-25 S

1 h 15 min (89.7 mi)

**1** 4. Merge onto I-25 S

89.6 mi

5. Take exit 50 for U.S. 160 W

- 0.2 mi

# Follow US-160 W, CO-159 S and Co Rd X to 21st St in Costilla County

——— 1 h 36 min (70.2 mi)

4 6. Turn left onto US-160 W

0.9 mi

7. Turn left onto US-160 W/Main St

\_\_\_\_\_ 0.1 mi

| Ļ        | 8.  | Turn right at the 2nd cross street onto 160 W/W 7th St  i Continue to follow US-160 W | to US-               | Rosita (155) Beulah-Valley  Moffat Crestone Colorado                 |
|----------|-----|---------------------------------------------------------------------------------------|----------------------|----------------------------------------------------------------------|
| 4        | 9.  | Turn left onto CO-159 S                                                               | 47.0 mi              | Duncan  Great Sand Dunes National Park and Preserve Gärdner Farisita |
| <b>L</b> | 10. | Turn right onto Co Rd X                                                               | 9.7 mi<br>7.8 mi     | Blanca Peak 4.                                                       |
| Ļ        | 11. | Turn right onto Rd 11                                                                 | - 2.8 mi             | Alamosa  Fort Galland  Cuchara  Cuchara                              |
| ኻ        | 12. | Slight left onto Rd Z                                                                 | 0.2 mi               | La Jara  (142) San Luis  Monument Park Chama Stopewall               |
| Ļ        | 13. | Turn right at the 1st cross street on<br>Huron                                        |                      | onito Mesita Culebra Peak Weston  itonio Costilla  Amalia            |
| 4        | 14. | Turn left onto N Ridge Dr                                                             | - 0.5 mi<br>- 0.6 mi | Rio Grande                                                           |
| Ļ        | 15. | Turn right onto Comanche Ave                                                          | 0.4 mi               |                                                                      |
| 4        | 16. | Turn left onto 21st St                                                                | - 400 ft             |                                                                      |