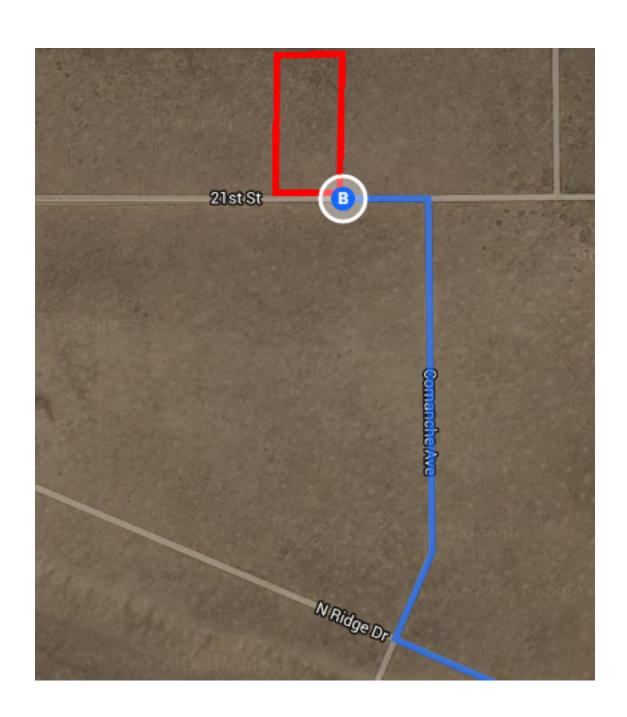

# Follow US-160 W, CO-159 S and Co Rd X to 21st St in Costilla County

——— 1 h 36 min (70.2 mi)

4 6. Turn left onto US-160 W

0.9 mi

7. Turn left onto US-160 W/Main St

\_\_\_\_\_ 0.1 mi

| Ļ        | 8.  | Turn right at the 2nd cross street onto 160 W/W 7th St  i Continue to follow US-160 W | to US-               | Rosita (155) Beulah-Valley  Moffat Crestone Colorado                 |
|----------|-----|---------------------------------------------------------------------------------------|----------------------|----------------------------------------------------------------------|
| 4        | 9.  | Turn left onto CO-159 S                                                               | 47.0 mi              | Duncan  Great Sand Dunes National Park and Preserve Gärdner Farisita |
| <b>L</b> | 10. | Turn right onto Co Rd X                                                               | 9.7 mi<br>7.8 mi     | Blanca Peak 4.                                                       |
| Ļ        | 11. | Turn right onto Rd 11                                                                 | - 2.8 mi             | Alamosa  Fort Galland  Cuchara  Cuchara                              |
| ኻ        | 12. | Slight left onto Rd Z                                                                 | 0.2 mi               | La Jara  (142) San Luis  Monument Park Chama Stopewall               |
| Ļ        | 13. | Turn right at the 1st cross street on<br>Huron                                        |                      | onito Mesita Culebra Peak Weston  itonio Costilla  Amalia            |
| 4        | 14. | Turn left onto N Ridge Dr                                                             | - 0.5 mi<br>- 0.6 mi | Rio Grande                                                           |
| Ļ        | 15. | Turn right onto Comanche Ave                                                          | 0.4 mi               |                                                                      |
| 4        | 16. | Turn left onto 21st St                                                                | - 400 ft             |                                                                      |

### 21st St

Blanca, CO 81123

These directions are for planning purposes only. You may find that construction projects, traffic, weather, or other events may cause conditions to differ from the map results, and you should plan your route accordingly. You must obey all signs or notices regarding your route.