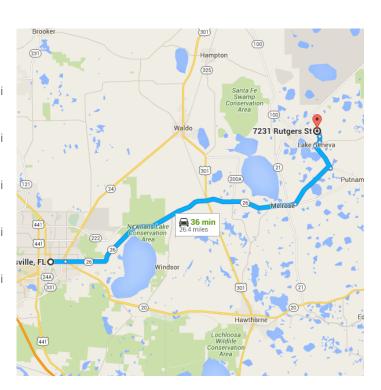

### Gainesville, FL to 7231 Rutgers St, Keystone Heights, FL 32656

Drive 26.4 miles, 36 min

#### Follow Yale St and Reed Dr to Rutgers St

|   |     |                                                          | 3 min (1.0 mi)                          |
|---|-----|----------------------------------------------------------|-----------------------------------------|
| 4 | 8.  | Turn left onto Yale St                                   | , , , , , , , , , , , , , , , , , , , , |
| 4 | 9.  | Turn left to stay on Yale St                             | 0.4 mi                                  |
| 4 | 10. | Turn left onto Reed Dr                                   | 0.3 mi                                  |
| Ļ | 11. | Turn right onto Rutgers St  Destination will be on the r | 0.3 mi                                  |
|   |     |                                                          | 226 ft                                  |