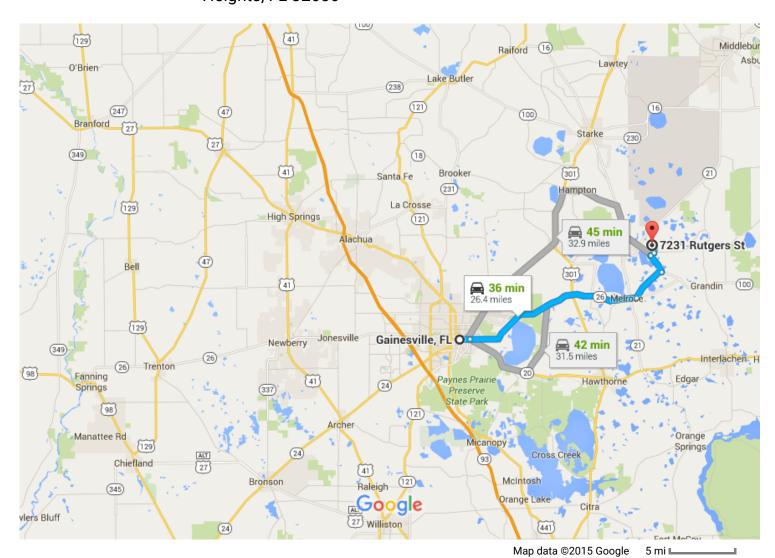

### Gainesville, FL to 7231 Rutgers St, Keystone Heights, FL 32656

Drive 26.4 miles, 36 min

### Gainesville, FL

# Take FL-26 E and County Rd 219 to Yale St in Clay County

33 min (25.4 mi)

- 1. Head north on S Main St toward NE State Rd 24/E University Ave
  - 118 ft
- Turn right at the 1st cross street onto NE State Rd 24/E University Ave
  - 1 Continue to follow E University Ave

| 1        | 3. | Continue straight onto FL-26 E/E University Ave  i Continue to follow FL-26 E |                      |
|----------|----|-------------------------------------------------------------------------------|----------------------|
|          |    |                                                                               | — 6.1 mi             |
| <b>L</b> | 4. | Turn right onto FL-26                                                         |                      |
| 5        | 5. | Slight left onto County Rd 219                                                | - 12.1 mi            |
| 4        | 6. | Turn left onto FL-100 W                                                       | — 3.7 mi<br>— 2.0 mi |
| Ļ        | 7. | Turn right onto Co Rd 214                                                     | 2.01111              |
|          |    |                                                                               | — 0.4 mi             |

#### Follow Yale St and Reed Dr to Rutgers St

|   |     |                                                          | 3 min (1.0 mi)                          |
|---|-----|----------------------------------------------------------|-----------------------------------------|
| 4 | 8.  | Turn left onto Yale St                                   | , , , , , , , , , , , , , , , , , , , , |
| 4 | 9.  | Turn left to stay on Yale St                             | 0.4 mi                                  |
| 4 | 10. | Turn left onto Reed Dr                                   | 0.3 mi                                  |
| Ļ | 11. | Turn right onto Rutgers St  Destination will be on the r | 0.3 mi                                  |
|   |     |                                                          | 226 ft                                  |

## 7231 Rutgers St

Keystone Heights, FL 32656

These directions are for planning purposes only. You may find that construction projects, traffic, weather, or other events may cause conditions to differ from the map results, and you should plan your route accordingly. You must obey all signs or notices regarding your route.