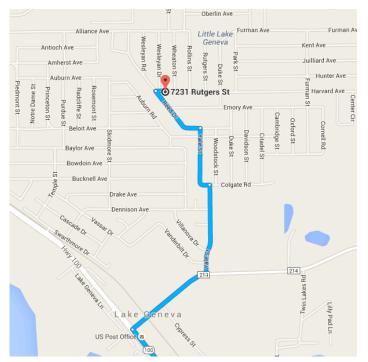

#### Follow Yale St and Reed Dr to Rutgers St

|   |     |                                                          | 3 min (1.0 mi)                          |
|---|-----|----------------------------------------------------------|-----------------------------------------|
| 4 | 8.  | Turn left onto Yale St                                   | , , , , , , , , , , , , , , , , , , , , |
| 4 | 9.  | Turn left to stay on Yale St                             | 0.4 mi                                  |
| 4 | 10. | Turn left onto Reed Dr                                   | 0.3 mi                                  |
| Ļ | 11. | Turn right onto Rutgers St  Destination will be on the r | 0.3 mi                                  |
|   |     |                                                          | 226 ft                                  |

## 7231 Rutgers St

Keystone Heights, FL 32656

These directions are for planning purposes only. You may find that construction projects, traffic, weather, or other events may cause conditions to differ from the map results, and you should plan your route accordingly. You must obey all signs or notices regarding your route.