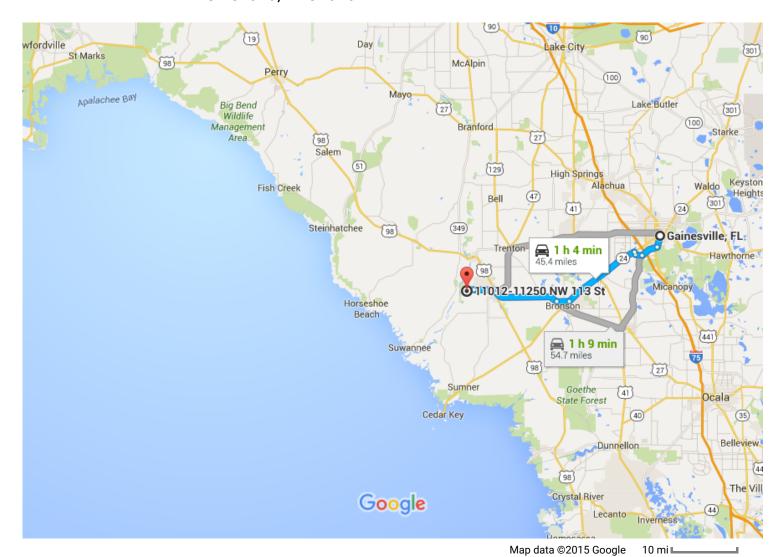

# Take FL-24 W to NE 90 St/Ishie Ave in Levy County

| <u>†</u> | 1. | 35 min (24.0 mi)  Head south on S Main St toward SW 1          |          |
|----------|----|----------------------------------------------------------------|----------|
|          |    | Ave/SW 1st Ave                                                 | — 0.5 mi |
| <b>Q</b> | 2. | At the traffic circle, take the 3rd exit and stay on S Main St |          |
| <b>L</b> | 3. | Turn right onto SW Williston Rd                                | — 1.9 mi |
|          |    |                                                                | — 3.5 mi |

1 Continue to follow Ishie Ave

4 min (2.5 mi)