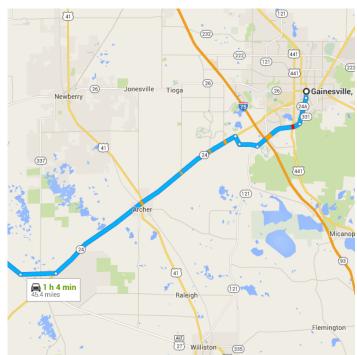

## Gainesville, FL to 11012-11250 NW 113 St, Drive 45.4 miles, 1 h 4 min Chiefland, FL 32626

# Take FL-24 W to NE 90 St/Ishie Ave in Levy County

| <u>†</u> | 1. | 35 min (24.0 mi)  Head south on S Main St toward SW 1          |          |
|----------|----|----------------------------------------------------------------|----------|
|          |    | Ave/SW 1st Ave                                                 | — 0.5 mi |
| <b>Q</b> | 2. | At the traffic circle, take the 3rd exit and stay on S Main St |          |
| <b>L</b> | 3. | Turn right onto SW Williston Rd                                | — 1.9 mi |
|          |    |                                                                | — 3.5 mi |