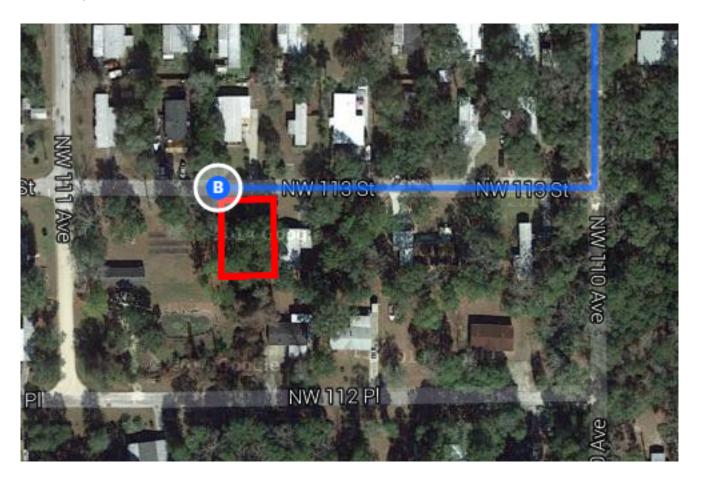

---------------------|----------|
|          |    | Ave/SW 1st Ave                                                 | — 0.5 mi |
| <b>Q</b> | 2. | At the traffic circle, take the 3rd exit and stay on S Main St |          |
| <b>L</b> | 3. | Turn right onto SW Williston Rd                                | — 1.9 mi |
|          |    |                                                                | — 3.5 mi |







1 Continue to follow Ishie Ave

4 min (2.5 mi)

#### Follow US-27 ALT N to NW 19th Ave in Chiefland

— 14 min (13.3 mi)

▶ 8. Turn right onto US-27 ALT N

---- 12.4 mi

9. Turn right onto N Main St

— 358 ft

10. Continue onto Young Blvd

0.8 mi



### Take NW 115th St and NW 115 St to NW 113 St in Manattee Road

- 8 min (5.6 mi)



### 11012-11250 NW 113 St

Chiefland, FL 32626