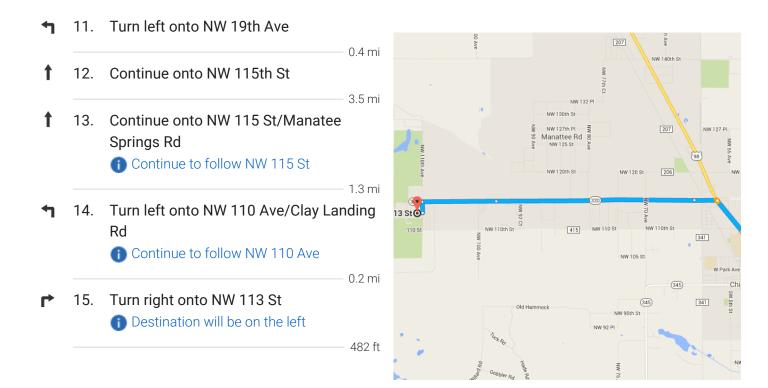

### Take NW 115th St and NW 115 St to NW 113 St in Manattee Road

- 8 min (5.6 mi)