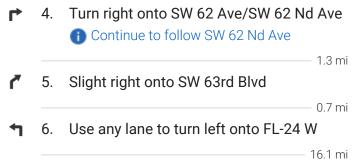

# Take FL-24 W to NE 90 St/Ishie Ave in Levy County

| <u>†</u> | 1. | 35 min (24.0 mi)  Head south on S Main St toward SW 1          |          |
|----------|----|----------------------------------------------------------------|----------|
|          |    | Ave/SW 1st Ave                                                 | — 0.5 mi |
| <b>Q</b> | 2. | At the traffic circle, take the 3rd exit and stay on S Main St |          |
| <b>L</b> | 3. | Turn right onto SW Williston Rd                                | — 1.9 mi |
|          |    |                                                                | — 3.5 mi |

1 Continue to follow Ishie Ave

4 min (2.5 mi)