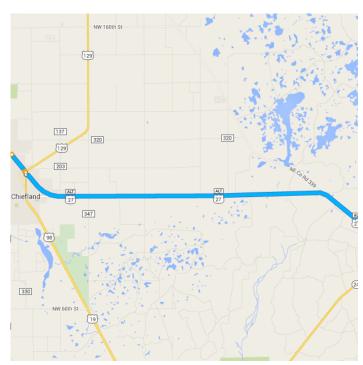

#### Follow US-27 ALT N to NW 19th Ave in Chiefland

— 14 min (13.3 mi)

▶ 8. Turn right onto US-27 ALT N

---- 12.4 mi

9. Turn right onto N Main St

— 358 ft

10. Continue onto Young Blvd

0.8 mi