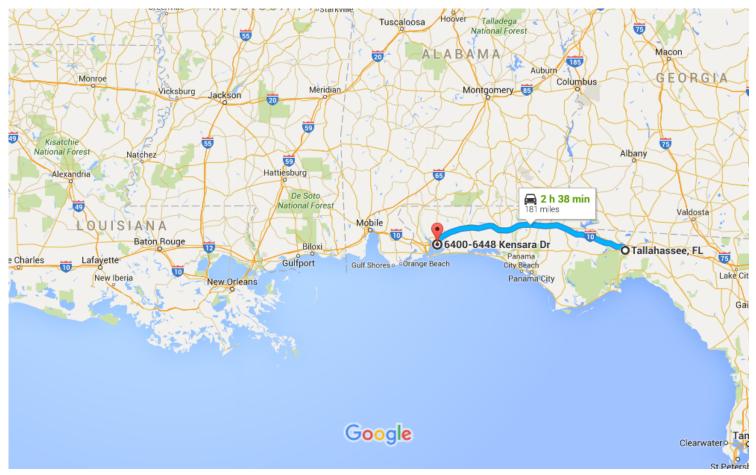

## Tallahassee, FL to 6400-6448 Kensara Dr, Drive 181 miles, 2 h 38 min Milton, FL 32583

Map data ©2015 Google, INEGI 50 mi

## Tallahassee, FL

| 1 | 1. | Head north on S Monroe St toward E Pensacola St                            | 2.0:        |
|---|----|----------------------------------------------------------------------------|-------------|
| * | 2. | Slight right to merge onto I-10 W toward Pensacola                         | 3.9 mi      |
| ř | 3. | Take exit 26 for County Rd 191 toward Milton/Bagdad                        | ——— 173 mi  |
| 4 | 4. | Turn left onto County Rd 191/Garcon Point Rd (signs for County Road 191 S) | 0.3 mi      |
| 4 | 5. | Turn left onto Kensara Dr  1 Destination will be on the left               | ———— 4.2 mi |
|   |    |                                                                            | 167 ft      |