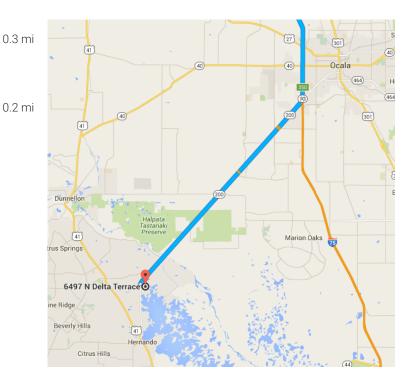

## Follow FL-200 to N Delta Terrace in Hernando

26 min (18.0 mi)

9. Use the right 2 lanes to merge onto FL-200/SW College Rd (signs for Dunnellon/Inverness)

① Continue to follow FL-200

10. Turn left onto E Orchid St

Turn right onto N Delta Terrace

Destination will be on the left

0.2 mi

# 6497 N Delta Terrace

Hernando, FL 34442