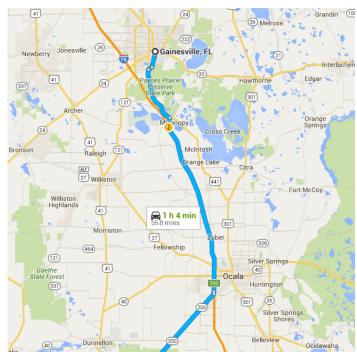

# Follow US-441 S and I-75 S to FL-200/SW College Rd in Ocala. Take exit 350 from I-75 S

32 min (34.8 mi)

5. Slight left onto US-441 S

**X** 

- 8.0 mi

6. Turn right onto Co Rd 234

— 1.4 mi

7. Turn left to merge onto I-75 S

25.0 mi

8. Take exit 350 to merge onto FL-200/SW College Rd toward Hernando/Dunnellon

0.3 mi