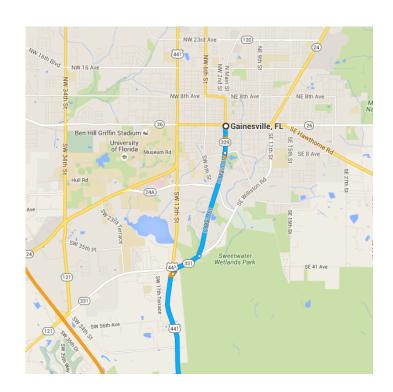

### Take S Main St to US-441 S

1. Head south on S Main St toward SW 1
Ave/SW 1st Ave

0.5 mi

2. At the traffic circle, take the 3rd exit and stay on S Main St

1.9 mi

3. Turn right onto FL-331 S/SW Williston Rd

0.5 mi

1.9 mi

1.9 mi

1.9 mi

1.9 mi

1.9 mi

1.9 mi

1.0 mi