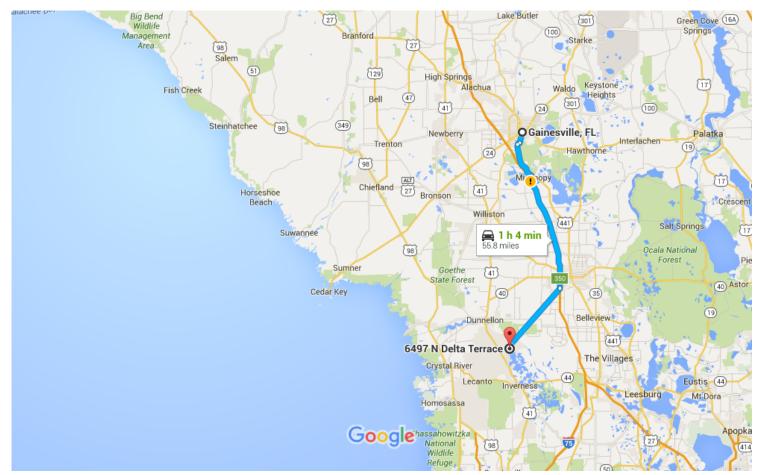

#### Map data ©2015 Google, INEGI 10 mi ■

# Gainesville, FL

### Take S Main St to US-441 S

1. Head south on S Main St toward SW 1
Ave/SW 1st Ave

0.5 mi

2. At the traffic circle, take the 3rd exit and stay on S Main St

1.9 mi

3. Turn right onto FL-331 S/SW Williston Rd

0.5 mi

1.9 mi

1.9 mi

1.9 mi

1.9 mi

1.9 mi

1.9 mi

1.0 mi



# Follow US-441 S and I-75 S to FL-200/SW College Rd in Ocala. Take exit 350 from I-75 S

32 min (34.8 mi)

5. Slight left onto US-441 S

**X** 

- 8.0 mi

6. Turn right onto Co Rd 234

— 1.4 mi

7. Turn left to merge onto I-75 S

25.0 mi

8. Take exit 350 to merge onto FL-200/SW College Rd toward Hernando/Dunnellon

0.3 mi



## Follow FL-200 to N Delta Terrace in Hernando

26 min (18.0 mi)

9. Use the right 2 lanes to merge onto FL-200/SW College Rd