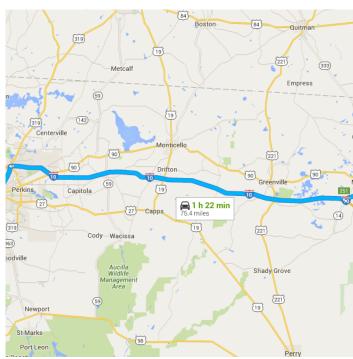

## **Tallahassee, FL to NW 27th St, Jennings,** Drive 75.4 miles, 1 h 22 min **FL 32053**

0.2 mi

Follow I-10 E to FL-14 E in Madison County. Take exit 251 from I-10 E