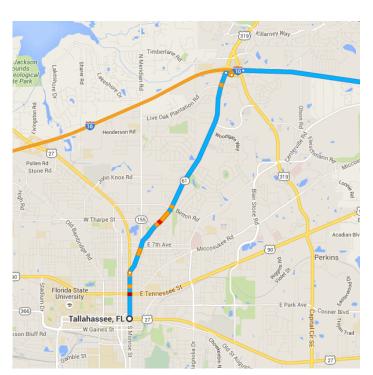

## Tallahassee, FL

## Get on I-10 E from Thomasville Rd

12 min (5.2 mi)

1. Head north on S Monroe St toward E
Pensacola St

2. Slight right onto Thomasville Rd

4.0 mi

3. Turn right onto Raymond Diehl Rd

0.1 mi

4. Turn left to merge onto I-10 E