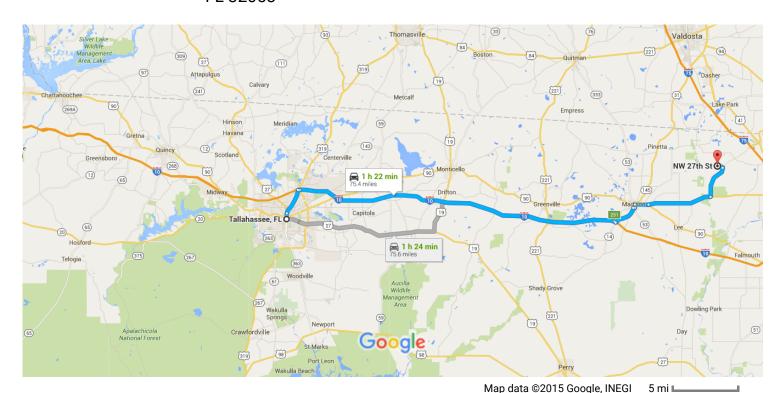

## **Tallahassee, FL to NW 27th St, Jennings,** Drive 75.4 miles, 1 h 22 min **FL 32053**

0.2 mi

Follow I-10 E to FL-14 E in Madison County. Take exit 251 from I-10 E

## Continue on FL-14 E. Take FL-6 E and NW Co Rd 143 to NW 27th St in Hamilton County

| 143 to NW 27th St in Hamilton County |     |                                                                      |                   |
|--------------------------------------|-----|----------------------------------------------------------------------|-------------------|
| _                                    | 7   | 29 min (21.9 mi)                                                     |                   |
| ٦                                    | /.  | Turn left onto FL-14 E (signs for Mac                                | ,                 |
| <b>L</b>                             | 8.  | Turn right onto SW Millinor St                                       | - 3.7 mi          |
|                                      |     |                                                                      | - 0.2 mi          |
| 4                                    | 9.  | Turn left onto Duval St                                              |                   |
|                                      |     |                                                                      | 0.5 mi            |
| Γ*                                   | 10. | Turn right onto US-90 E/E Base St  Continue to follow US-90 E        |                   |
| 5                                    | 11. | Slight left onto FL-6 E (signs for Ja                                | - 2.1 mi<br>sper) |
| •                                    |     |                                                                      | - 9.5 mi          |
| 4                                    | 12. | Turn left onto NW Co Rd 143                                          | 3.0               |
| 4                                    | 13. | Turn left onto NW 27th St                                            | - 5.0 mi          |
|                                      |     |                                                                      | - 0.9 mi          |
| Ļ                                    | 14. | Turn right to stay on NW 27th St  i Destination will be on the right | 2.2               |