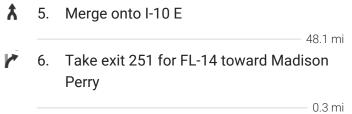

## **Tallahassee, FL to NW 27th St, Jennings,** Drive 75.4 miles, 1 h 22 min **FL 32053**



## Tallahassee, FL

## Get on I-10 E from Thomasville Rd

12 min (5.2 mi)

1. Head north on S Monroe St toward E
Pensacola St

2. Slight right onto Thomasville Rd

4.0 mi

3. Turn right onto Raymond Diehl Rd

0.1 mi

4. Turn left to merge onto I-10 E

0.2 mi



Follow I-10 E to FL-14 E in Madison County. Take exit 251 from I-10 E





## Continue on FL-14 E. Take FL-6 E and NW Co Rd 143 to NW 27th St in Hamilton County

| 143 to NW 27th St in Hamilton County |     |                                                                      |                   |
|--------------------------------------|-----|----------------------------------------------------------------------|-------------------|
| _                                    | 7   | 29 min (21.9 mi)                                                     |                   |
| ٦                                    | /.  | Turn left onto FL-14 E (signs for Mac                                | ,                 |
| <b>L</b>                             | 8.  | Turn right onto SW Millinor St                                       | - 3.7 mi          |
|