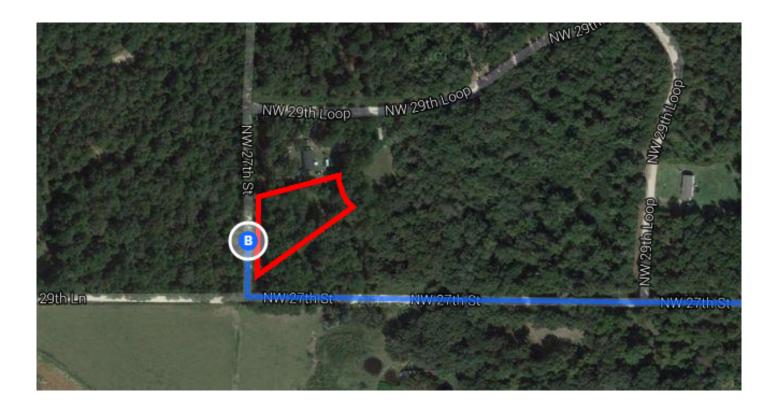

## Continue on FL-14 E. Take FL-6 E and NW Co Rd 143 to NW 27th St in Hamilton County

| 143 to NW 27th St in Hamilton County |     |                                                                      |                   |
|--------------------------------------|-----|----------------------------------------------------------------------|-------------------|
| _                                    | 7   | 29 min (21.9 mi)                                                     |                   |
| ٦                                    | /.  | Turn left onto FL-14 E (signs for Mac                                | ,                 |
| <b>L</b>                             | 8.  | Turn right onto SW Millinor St                                       | - 3.7 mi          |
|                                      |     |                                                                      | - 0.2 mi          |
| 4                                    | 9.  | Turn left onto Duval St                                              |                   |
|                                      |     |                                                                      | 0.5 mi            |
| Γ*                                   | 10. | Turn right onto US-90 E/E Base St  Continue to follow US-90 E        |                   |
| 5                                    | 11. | Slight left onto FL-6 E (signs for Ja                                | - 2.1 mi<br>sper) |
| •                                    |     |                                                                      | - 9.5 mi          |
| 4                                    | 12. | Turn left onto NW Co Rd 143                                          | 3.0               |
| 4                                    | 13. | Turn left onto NW 27th St                                            | - 5.0 mi          |
|                                      |     |                                                                      | - 0.9 mi          |
| Ļ                                    | 14. | Turn right to stay on NW 27th St  i Destination will be on the right | 2.2               |