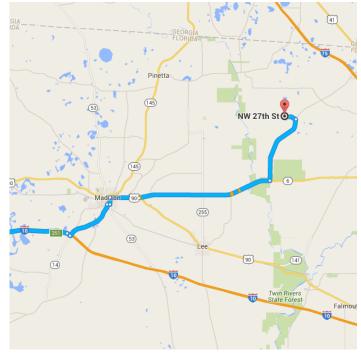

## **Tallahassee, FL to NW 27th St, Jennings,** Drive 75.4 miles, 1 h 22 min **FL 32053**

## Get on I-10 E from Thomasville Rd

12 min (5.2 mi)

1. Head north on S Monroe St toward E
Pensacola St

2. Slight right onto Thomasville Rd

4.0 mi

3. Turn right onto Raymond Diehl Rd

0.1 mi

4. Turn left to merge onto I-10 E

0.2 mi

Follow I-10 E to FL-14 E in Madison County. Take exit 251 from I-10 E

## Continue on FL-14 E. Take FL-6 E and NW Co Rd 143 to NW 27th St in Hamilton County

| 143 to NW 27th St in Hamilton County |     |                                                                      |                   |
|--------------------------------------|-----|----------------------------------------------------------------------|-------------------|
| _                                    | 7   | 29 min (21.9 mi)                                                     |                   |
| ٦                                    | /.  | Turn left onto FL-14 E (signs for Mac                                | ,                 |
| <b>L</b>                             | 8.  | Turn right onto SW Millinor St                                       | - 3.7 mi          |
|                                      |     |                                                                      | - 0.2 mi          |
| 4                                    | 9.  | Turn left onto Duval St                                              |                   |
|                                      |     |                                                                      | 0.5 mi            |
| Γ*                                   | 10. | Turn right onto US-90 E/E Base St  Continue to follow US-90 E        |                   |
| 5                                    | 11. | Slight left onto FL-6 E (signs for Ja                                | - 2.1 mi<br>sper) |
| •                                    |     |                                                                      | - 9.5 mi          |
| 4                                    | 12. | Turn left onto NW Co Rd 143                                          | 3.0               |
| 4                                    | 13. | Turn left onto NW 27th St                                            | - 5.0 mi          |
|                                      |     |                                                                      | - 0.9 mi          |
| Ļ                                    | 14. | Turn right to stay on NW 27th St  i Destination will be on the right | 2.2               |