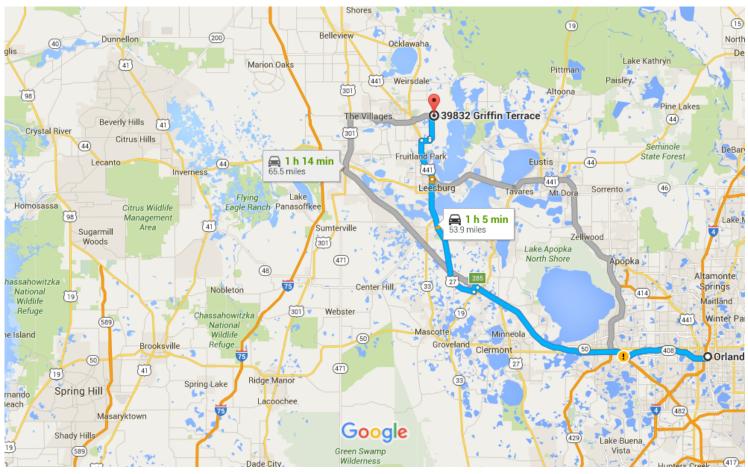

### Google Maps Orlando, FL to 39832 Griffin Terrace, Lady Drive 53.9 miles, 1 h 5 min Lake, FL 32159

Map data ©2015 Google, INEGI 5 mi

## 39832 Griffin Terrace

Lady Lake, FL 32159