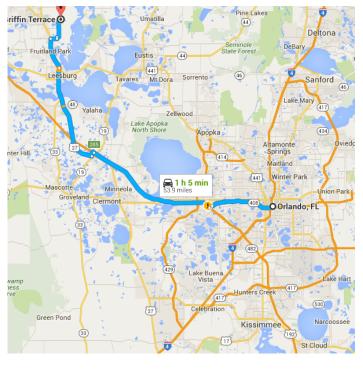

### Google Maps Orlando, FL to 39832 Griffin Terrace, Lady Drive 53.9 miles, 1 h 5 min Lake, FL 32159

Map data ©2015 Google, INEGI 5 mi

# Continue on US-27 N. Take US-441 S to Griffin Terrace

— 34 min (23.5 mi)

 9. Turn right onto US-27 N (signs for Leesburg)
A Partial toll road

## 39832 Griffin Terrace

Lady Lake, FL 32159