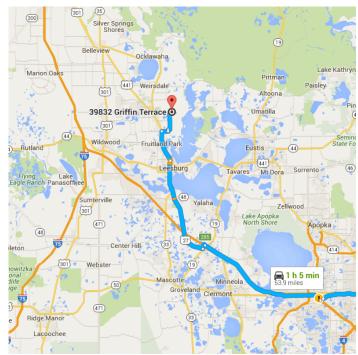

### Google Maps Orlando, FL to 39832 Griffin Terrace, Lady Drive 53.9 miles, 1 h 5 min Lake, FL 32159

Map data ©2015 Google, INEGI 5 mi

## Orlando, FL

#### Get on FL-408 W

|   |    | 2 min (0.6                                     | — 2 min (0.6 mi) |  |
|---|----|------------------------------------------------|------------------|--|
| 1 | 1. | Head east on W South St toward S<br>Orange Ave |                  |  |
|   |    |                                                | - 108 ft         |  |
| ₽ | 2. | Turn right onto S Orange Ave                   |                  |  |
|   |    |                                                | 0.1 mi           |  |
|   | 3. | Turn right onto N Lucerne Cir W                |                  |  |
|   |    |                                                | - 443 ft         |  |
| * | 4. | Use the right 2 lanes to take the Toll ramp    |                  |  |
|   |    |                                                | 0.4 mi           |  |

# Follow FL-408 W and Florida's Turnpike to Lake County. Take exit 285 from Florida's Turnpike

27 min (29.8 mi)

5. Merge onto FL-408 W
Toll road

– 8.9 mi

 6. Use the right 2 lanes to take the Florida's Turnpike N exit toward Ocala
A Toll road

nniko

7. Merge onto Florida's Turnpike
A Toll road

19.4 mi

0.6 mi

 8. Take exit 285 toward US-27/FL-19/Leesburg/Clermont
Toll road

– 1.0 mi

# Continue on US-27 N. Take US-441 S to Griffin Terrace

— 34 min (23.5 mi)

 9. Turn right onto US-27 N (signs for Leesburg)
A Partial toll road

## 39832 Griffin Terrace

Lady Lake, FL 32159