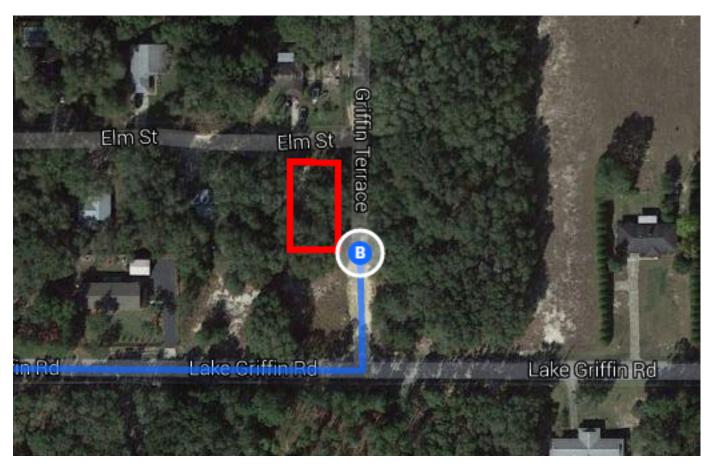

| - 443 ft         |  |
| * | 4. | Use the right 2 lanes to take the Toll ramp    |                  |  |
|   |    |                                                | 0.4 mi           |  |



# Follow FL-408 W and Florida's Turnpike to Lake County. Take exit 285 from Florida's Turnpike

27 min (29.8 mi)

5. Merge onto FL-408 W
Toll road

– 8.9 mi

 6. Use the right 2 lanes to take the Florida's Turnpike N exit toward Ocala
A Toll road

nniko

7. Merge onto Florida's Turnpike
A Toll road

19.4 mi

0.6 mi

 8. Take exit 285 toward US-27/FL-19/Leesburg/Clermont
Toll road

– 1.0 mi

# Continue on US-27 N. Take US-441 S to Griffin Terrace

— 34 min (23.5 mi)

 9. Turn right onto US-27 N (signs for Leesburg)
A Partial toll road







## 39832 Griffin Terrace

Lady Lake, FL 32159