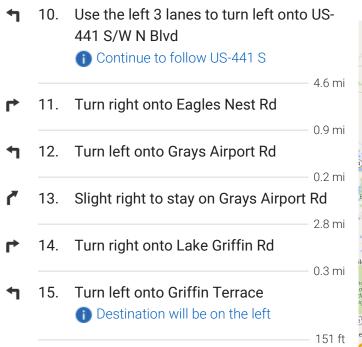

# Continue on US-27 N. Take US-441 S to Griffin Terrace

— 34 min (23.5 mi)

 9. Turn right onto US-27 N (signs for Leesburg)
A Partial toll road