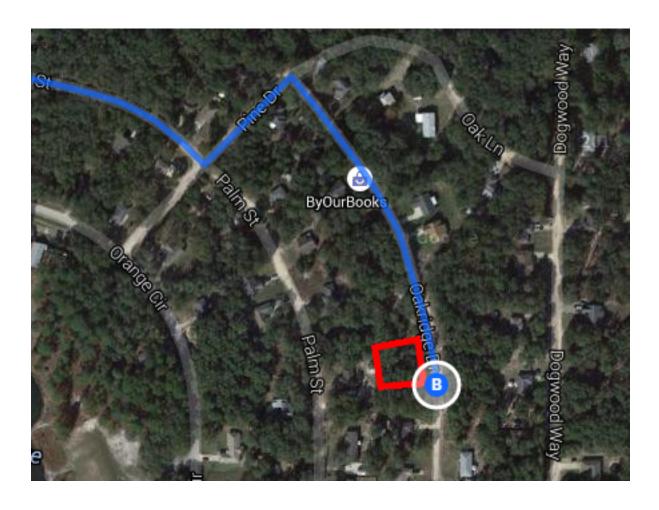

# Follow US-27 N, US-441 S and Grays Airport Rd to Oakridge Dr

36 min (24.4 mi)

9. Turn right onto US-27 N (signs for Leesburg)

A Partial toll road

| 4  | 10. | Use the left 3 lanes to turn left onto 441 S/W N Blvd  1 Continue to follow US-441 S |                      | (200) (30) Silver Springs Shores  Belleview Ocklawaha       | 6                                             |
|----|-----|--------------------------------------------------------------------------------------|----------------------|-------------------------------------------------------------|-----------------------------------------------|
| Ļ  | 11. | Turn right onto Eagles Nest Rd                                                       | - 4.6 mi<br>- 0.9 mi | Marion Oaks  (a1) Weirsdale  40141 Oakridge Dr 🔾            | Pittman Pais<br>Altoona<br>Umatilla           |
| 4  | 12. | Turn left onto Grays Airport Rd                                                      | 0.9 mi               | Wildwood Fruitland Park                                     | Eustis 44                                     |
| ~  | 13. | Slight right to stay on Grays Airport                                                |                      | Flying Lake Eagle Ranch Panasoffkee  Sumterville  48 Yalaha | Tavares Mt Dora Sorrento Zellwood Lake Apopka |
| Ļ  | 14. | Turn right onto Palm St                                                              | - 0.3 mi             | ileton (30) Webster (19)                                    | North Shore Apo                               |
| 4  | 15. | Turn left onto Pine Dr                                                               | - 315 ft             | oomlige So Mascotte Min Groveland Clermon                   | Winter Garden                                 |
| Γ* | 16. | Turn right onto Oakridge Dr  i Destination will be on the right                      | - 0.2 mi             | e Ridge Manor Lacoochee                                     |                                               |

## 40141 Oakridge Dr

Lady Lake, FL 32159