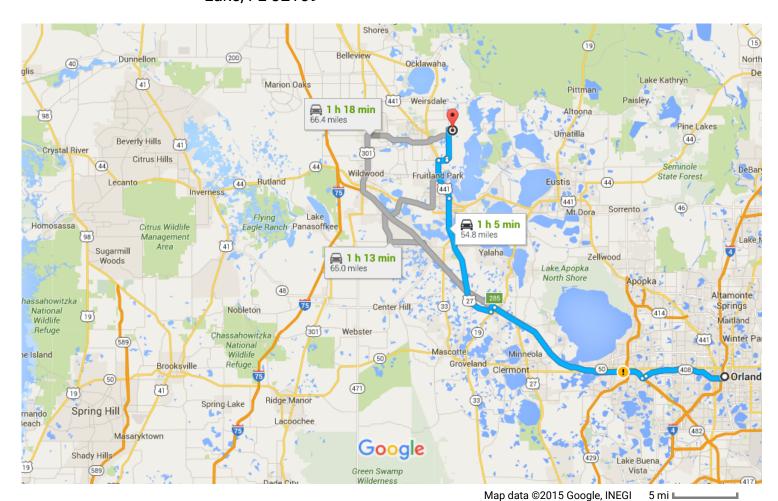

# Follow FL-408 W and Florida's Turnpike to Lake County. Take exit 285 from Florida's Turnpike

27 min (29.8 mi)

**\$** 5. Merge onto FL-408 W

▲ Toll road

6. Use the right 2 lanes to take the Florida's

Turnpike N exit toward Ocala

▲ Toll road

- 0.6 mi

7. Merge onto Florida's Turnpike

▲ Toll road

19.4 mi

8. Take exit 285 toward US-27/FL-19/Leesburg/Clermont

▲ Toll road

1.0 mi

# Deltona Deltona Seminole State Forest Leesburg Tavares Mt Dora Sorrento 44 Sanford 45 Lake Mary Lake Buena Vista Lake B

# Follow US-27 N, US-441 S and Grays Airport Rd to Oakridge Dr

36 min (24.4 mi)

9. Turn right onto US-27 N (signs for Leesburg)

A Partial toll road

| 4  | 10. | Use the left 3 lanes to turn left onto 441 S/W N Blvd  1 Continue to follow US-441 S |                      | (200) (30) Silver Springs Shores  Belleview Ocklawaha       | 6                                             |
|----|-----|--------------------------------------------------------------------------------------|----------------------|-------------------------------------------------------------|-----------------------------------------------|
| Ļ  | 11. | Turn right onto Eagles Nest Rd                                                       | - 4.6 mi<br>- 0.9 mi | Marion Oaks  (a1) Weirsdale  40141 Oakridge Dr 🔾            | Pittman Pais<br>Altoona<br>Umatilla           |
| 4  | 12. | Turn left onto Grays Airport Rd                                                      | 0.9 mi               | Wildwood Fruitland Park                                     | Eustis 44                                     |
| ~  | 13. | Slight right to stay on Grays Airport                                                |                      | Flying Lake Eagle Ranch Panasoffkee  Sumterville  48 Yalaha | Tavares Mt Dora Sorrento Zellwood Lake Apopka |
| Ļ  | 14. | Turn right onto Palm St                                                              | - 0.3 mi             | ileton (30) Webster (19)                                    | North Shore Apo                               |
| 4  | 15. | Turn left onto Pine Dr                                                               | - 315 ft             | oomlige So Mascotte Min Groveland Clermon                   | Winter Garden                                 |
| Γ* | 16. | Turn right onto Oakridge Dr  i Destination will be on the right                      | - 0.2 mi             | e Ridge Manor Lacoochee                                     |                                               |