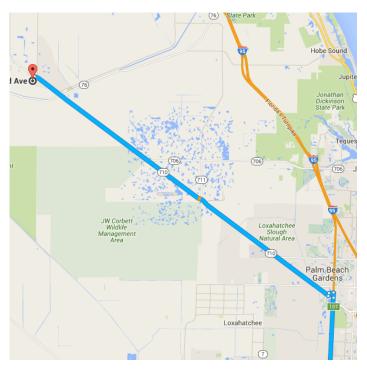

# 14. Take exit 107 toward Florida710/Beeline Highway

0.4 mi

98 ft

#### Follow FL-710 to SW 172nd Ave in Indiantown

Destination will be on the right

#### 14736 SW 172nd Ave

Indiantown, FL 34956