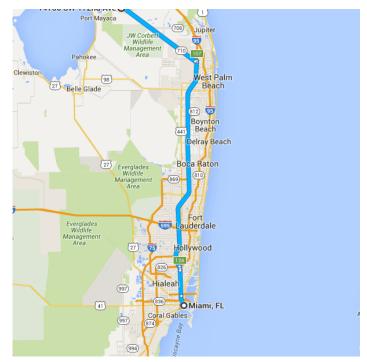

### Take Florida's Turnpike to N Jog Rd in Palm Beach Gardens. Take exit 107 from Florida's Turnpike

1 h 6 min (74.2 mi)

**↑** 8. Merge onto I-95 N

\_\_\_ 2 6 m

9. Keep left at the fork to continue on I-95 Express, follow signs for Express Lanes

▲ Toll road

- 7.5 mi

 Take the exit toward Florida Turnpike/Florida 826

- 85 ft

↑ 11. Merge onto I-95 N

0.5 mi

12. Use the left 2 lanes to take exit 12A for Florida 826 W/Florida's Turnpike

- 0.8 mi

13. Keep left at the fork, follow signs for Turnpike and merge onto Florida's Turnpike

▲ Toll road