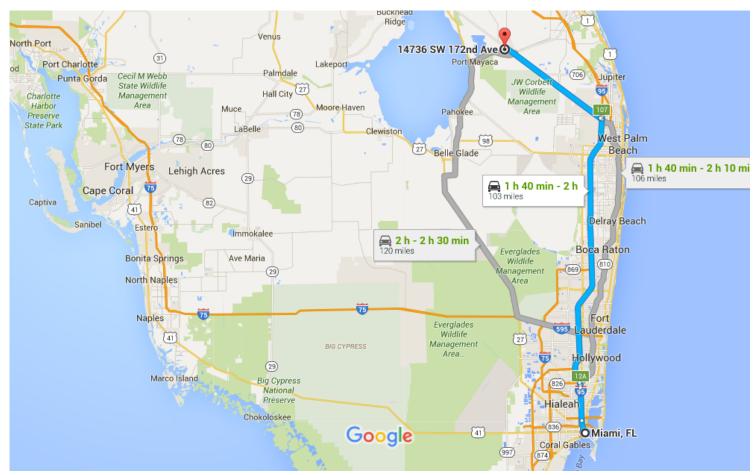

## Miami, FL

## Get on I-95 N from SE 13th St, SW 15th Rd and SW 5th Ave

|   |    | 5 min (1.3                                     | 3 mi)                |
|---|----|------------------------------------------------|----------------------|
| 1 | 1. | Head west on SE 13th St toward Brickell<br>Ave |                      |
| 1 | 2. | Continue onto SW 15th Rd                       | — 0.4 mi<br>— 328 ft |
| ~ | 3. | Slight right to stay on SW 15th Rd             | – 320 ft<br>– 0.2 mi |
| ኻ | 4. | Slight left onto SW 11th St                    |                      |
| Ļ | 5. | Turn right onto SW 5th Ave                     | — 180 ft             |
|   |    |                                                | – 0.2 mi             |

 6. Turn right at the 3rd cross street onto SW 8th St/Carlos Arboleya Blvd/Tamiami Trail

0.2 mi

7. Slight right to merge onto I-95 N

0.3 mi

### Take Florida's Turnpike to N Jog Rd in Palm Beach Gardens. Take exit 107 from Florida's Turnpike

1 h 6 min (74.2 mi)

**↑** 8. Merge onto I-95 N

\_\_\_ 2 6 m

9. Keep left at the fork to continue on I-95 Express, follow signs for Express Lanes

▲ Toll road

- 7.5 mi

 Take the exit toward Florida Turnpike/Florida 826

- 85 ft

↑ 11. Merge onto I-95 N

0.5 mi

12. Use the left 2 lanes to take exit 12A for Florida 826 W/Florida's Turnpike

- 0.8 mi

13. Keep left at the fork, follow signs for Turnpike and merge onto Florida's Turnpike

▲ Toll road

# 14. Take exit 107 toward Florida710/Beeline Highway

0.4 mi

98 ft

#### Follow FL-710 to SW 172nd Ave in Indiantown

Destination will be on the right

#### 14736 SW 172nd Ave

Indiantown, FL 34956