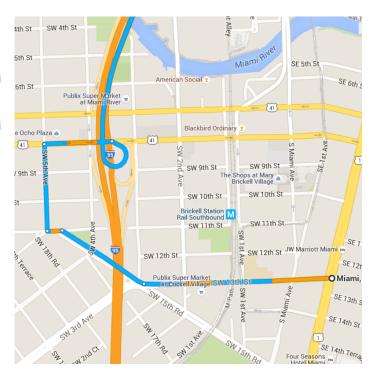

## Miami, FL

## Get on I-95 N from SE 13th St, SW 15th Rd and SW 5th Ave

|   |    | 5 min (1.3                                     | 3 mi)                |
|---|----|------------------------------------------------|----------------------|
| 1 | 1. | Head west on SE 13th St toward Brickell<br>Ave |                      |
| 1 | 2. | Continue onto SW 15th Rd                       | — 0.4 mi<br>— 328 ft |
| ~ | 3. | Slight right to stay on SW 15th Rd             | – 320 ft<br>– 0.2 mi |
| ኻ | 4. | Slight left onto SW 11th St                    |                      |
| Ļ | 5. | Turn right onto SW 5th Ave                     | — 180 ft             |
|   |    |                                                | – 0.2 mi             |

 6. Turn right at the 3rd cross street onto SW 8th St/Carlos Arboleya Blvd/Tamiami Trail

0.2 mi

7. Slight right to merge onto I-95 N

0.3 mi