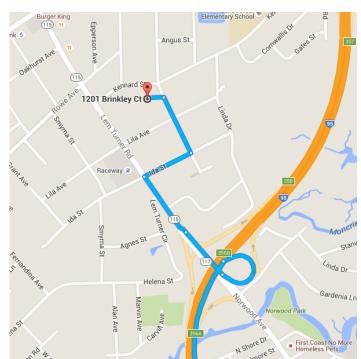

## Take exit 356B for FL-115 N toward Lem Turner Rd

0.2 mi

## Continue on Norwood Ave. Take Lem Turner Rd, Ida St and Calvin St to Brinkley Ct

| ad of and out in of to binning of |     |                                                    |                      |
|-----------------------------------|-----|----------------------------------------------------|----------------------|
| *                                 | 11. | 2 min (0.6<br>Merge onto Norwood Ave               | ,                    |
| 1                                 | 12. | Continue onto Lem Turner Rd                        | - 0.1 mi<br>- 0.2 mi |
| Ļ                                 | 13. | Turn right onto Ida St                             | - 0.2 mi             |
| 4                                 | 14. | Turn left at the 1st cross street ont<br>Calvin St | :0                   |
| 4                                 | 15. | Turn left onto Brinkley Ct                         | – 0.1 mi             |
|                                   |     |                                                    | - 184 ft             |

1201 Brinkley Ct