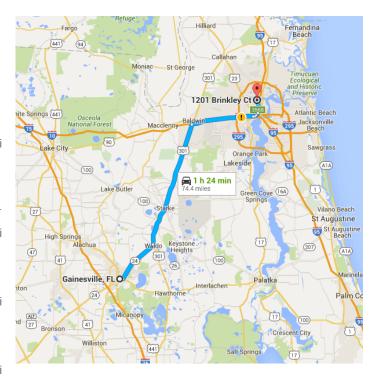

## Follow NE State Rd 24, US-301 N and I-10 E to Norwood Ave in Jacksonville. Take exit 356B from I-95 N

1 h 22 min (73.9 mi)

2. Turn right at the 1st cross street onto NE State Rd 24/E University Ave

0.8 mi

3. Turn left onto FL-24 E/NE State Rd 24/NE Waldo Rd

1 Continue to follow FL-24 E/NE State Rd 24

13.4 mi

4. Slight right onto US-301 N/N Main St

(i) Continue to follow US-301 N

36.3 mi

5. Turn left to merge onto I-10 E toward Jacksonville

17.9 mi

6. Use the left lane to stay on I-10 E

- 0.4 mi

7. Keep left to continue on US-17 N

- 0.5 mi

8. Merge onto I-95 N

- 0.9 mi

9. Keep left to stay on I-95 N

— 3.5 mi