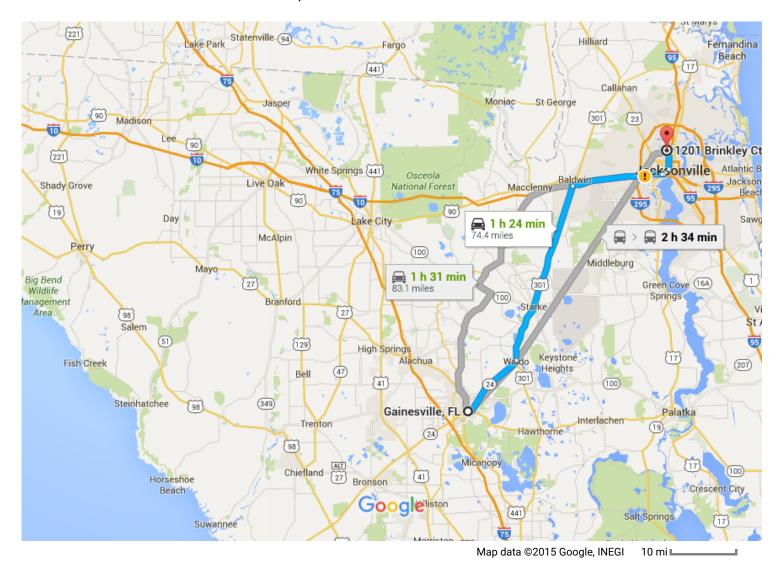

## Follow NE State Rd 24, US-301 N and I-10 E to Norwood Ave in Jacksonville. Take exit 356B from I-95 N

1 h 22 min (73.9 mi)

2. Turn right at the 1st cross street onto NE State Rd 24/E University Ave

0.8 mi

3. Turn left onto FL-24 E/NE State Rd 24/NE Waldo Rd

1 Continue to follow FL-24 E/NE State Rd 24

13.4 mi

4. Slight right onto US-301 N/N Main St

(i) Continue to follow US-301 N

36.3 mi

5. Turn left to merge onto I-10 E toward Jacksonville

17.9 mi

6. Use the left lane to stay on I-10 E

- 0.4 mi

7. Keep left to continue on US-17 N

- 0.5 mi

8. Merge onto I-95 N

- 0.9 mi

9. Keep left to stay on I-95 N

— 3.5 mi