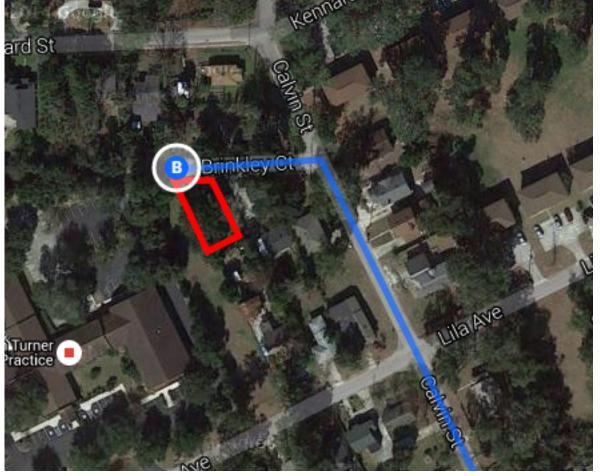

## Continue on Norwood Ave. Take Lem Turner Rd, Ida St and Calvin St to Brinkley Ct

| ad of and out in of to binning of |     |                                                    |                      |
|-----------------------------------|-----|----------------------------------------------------|----------------------|
| *                                 | 11. | 2 min (0.6<br>Merge onto Norwood Ave               | ,                    |
| 1                                 | 12. | Continue onto Lem Turner Rd                        | - 0.1 mi<br>- 0.2 mi |
| Ļ                                 | 13. | Turn right onto Ida St                             | - 0.2 mi             |
| 4                                 | 14. | Turn left at the 1st cross street ont<br>Calvin St | :0                   |
| 4                                 | 15. | Turn left onto Brinkley Ct                         | – 0.1 mi             |
|                                   |     |                                                    | - 184 ft             |

1201 Brinkley Ct