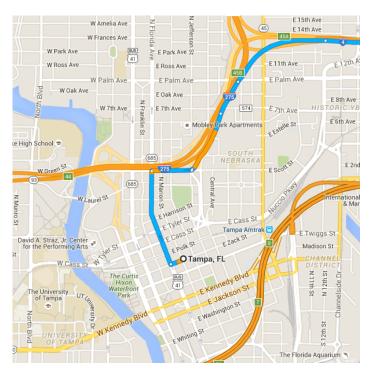

## Tampa, FL

Google Maps

33563

### Get on I-275 N from N Florida Ave

3 min (1.0 mi) t 1. Head west on E Zack St toward N Marion St 322 ft Turn right onto N Florida Ave 2. 0.4 mi Turn right onto E Scott St 3. 0.2 mi \$ 4. Turn left onto the Interstate 275 N ramp to Ocala/Interstate 4 E/Orlando

## ✓ 5. Keep right at the fork, follow signs for Interstate 4 E and merge onto I-275 N

- 0.3 mi