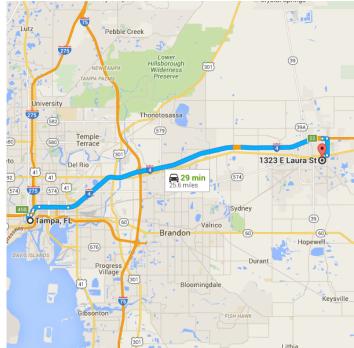

# Follow I-4 E to N Park Rd in Plant City. Take exit 22 from I-4 E

|    |     | 20 min (22.7 mi)                                                           |                      |
|----|-----|----------------------------------------------------------------------------|----------------------|
| *  | 6.  | Merge onto I-275 N                                                         |                      |
| ۴  | 7.  | 0.2 mi<br>Use the right lanes to take exit 45B for I-4<br>E toward Orlando |                      |
| 1  | 8.  | Continue onto I-4 E                                                        | — 0.5 mi<br>— 2.1 mi |
| L, | 9.  | Keep right to stay on I-4 E                                                | - 19.6 mi            |
| ۲  | 10. | Take exit 22 for Park Rd                                                   | — 0.4 mi             |
|    |     |                                                                            | 0.1111               |

### Continue on N Park Rd. Drive to E Laura St

5 min (1.9 mi)

11. Turn right onto N Park Rd (signs for Hills Comm College/UF Plant City Campus/Plant City Stadium/Int'l Softball Federation World Headquarters)

## 1323 E Laura St

Plant City, FL 33563