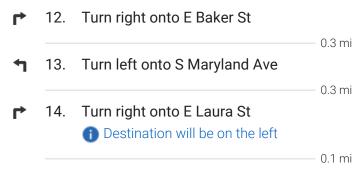

### Continue on N Park Rd. Drive to E Laura St

5 min (1.9 mi)

11. Turn right onto N Park Rd (signs for Hills Comm College/UF Plant City Campus/Plant City Stadium/Int'l Softball Federation World Headquarters)

## 1323 E Laura St

Plant City, FL 33563