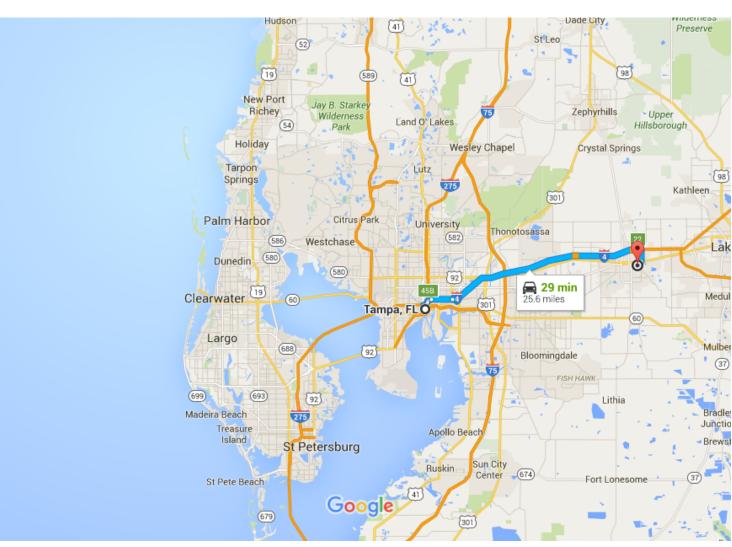

Tampa, FL to 1323 E Laura St, Plant City, FL

Map data ©2015 Google, INEGI 5

EGI 5 mi

Drive 25.6 miles, 29 min