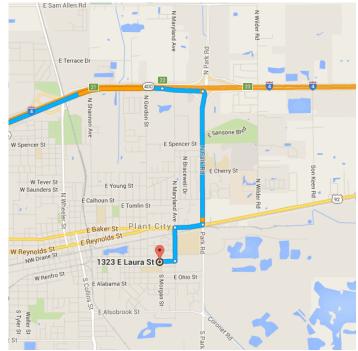

Tampa, FL to 1323 E Laura St, Plant City, FL

Map data ©2015 Google, INEGI 5

EGI 5 mi

Drive 25.6 miles, 29 min

# Follow I-4 E to N Park Rd in Plant City. Take exit 22 from I-4 E

|    |     | 20 min (22.7 mi)                                                           |                      |
|----|-----|----------------------------------------------------------------------------|----------------------|
| *  | 6.  | Merge onto I-275 N                                                         |                      |
| ۴  | 7.  | 0.2 mi<br>Use the right lanes to take exit 45B for I-4<br>E toward Orlando |                      |
| 1  | 8.  | Continue onto I-4 E                                                        | — 0.5 mi<br>— 2.1 mi |
| L, | 9.  | Keep right to stay on I-4 E                                                | - 19.6 mi            |
| ۲  | 10. | Take exit 22 for Park Rd                                                   | — 0.4 mi             |
|    |     |                                                                            | 0.1111               |

### Continue on N Park Rd. Drive to E Laura St

5 min (1.9 mi)

11. Turn right onto N Park Rd (signs for Hills Comm College/UF Plant City Campus/Plant City Stadium/Int'l Softball Federation World Headquarters)

## 1323 E Laura St

Plant City, FL 33563