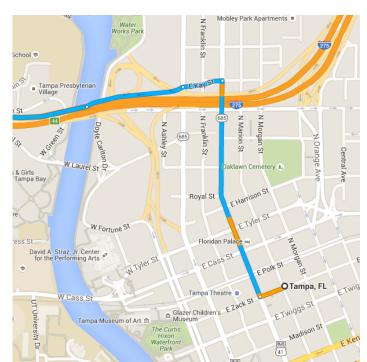

## Get on I-275 S from N Florida Ave

1. Head west on E Zack St toward N Marion
St

322 ft

2. Turn right onto N Florida Ave

0.5 mi

3. Turn left onto E Kay St

479 ft

4. Use the right 2 lanes to take the ramp onto I-275 S