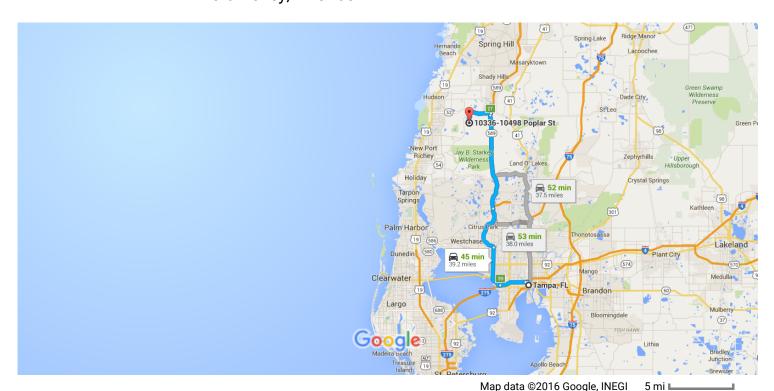

## Tampa, FL

## Get on I-275 S from N Florida Ave

1. Head west on E Zack St toward N Marion
St

322 ft

2. Turn right onto N Florida Ave

0.5 mi

3. Turn left onto E Kay St

479 ft

4. Use the right 2 lanes to take the ramp onto I-275 S

0.2 mi



Take FL-589 Toll N to FL-52 W in Pasco County. Take exit 27 from FL-589 Toll N





## Continue on FL-52 W. Take Lake Dr to Poplar St

10 min (5.3 mi)

3.1 mi

269 ft

10. Use the left 2 lanes to turn left onto FL-52 W

A Partial toll road

11. Turn left onto Key Lime Dr

12. Turn left onto Oconee Blvd

0.2 mi

13. Turn right onto Lake Dr

\_\_\_\_\_ 1.3 mi

14. Turn left onto Alemedo Ave

Hudson Ave

Hudson Ave

Foxfire Dr

Fairwinds Fd

Foxfire Dr

Foxf

- 15. Alemedo Ave turns right and becomes Poplar St
  - Destination will be on the left