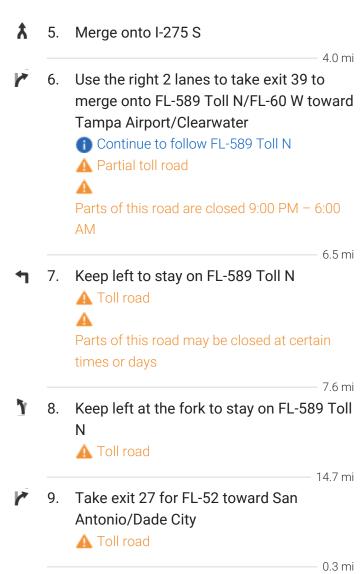

0.2 mi

Take FL-589 Toll N to FL-52 W in Pasco County. Take exit 27 from FL-589 Toll N

## Continue on FL-52 W. Take Lake Dr to Poplar St

10 min (5.3 mi)

3.1 mi

269 ft

10. Use the left 2 lanes to turn left onto FL-52 W

A Partial toll road

11. Turn left onto Key Lime Dr

12. Turn left onto Oconee Blvd