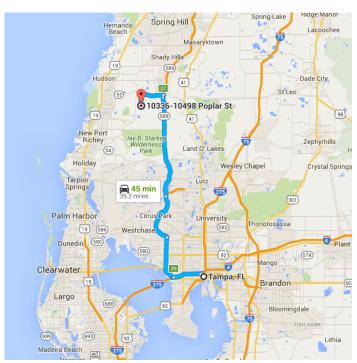

## Continue on FL-52 W. Take Lake Dr to Poplar St

10 min (5.3 mi)

3.1 mi

269 ft

10. Use the left 2 lanes to turn left onto FL-52 W

A Partial toll road

11. Turn left onto Key Lime Dr

12. Turn left onto Oconee Blvd

0.2 mi

13. Turn right onto Lake Dr

\_\_\_\_\_ 1.3 mi

14. Turn left onto Alemedo Ave

Hudson Ave

Hudson Ave

Foxfire Dr

Fairwinds Fd

Foxfire Dr

Foxf

- 15. Alemedo Ave turns right and becomes Poplar St
  - Destination will be on the left

144 ft

## 10336-10498 Poplar St

New Port Richey, FL 34654