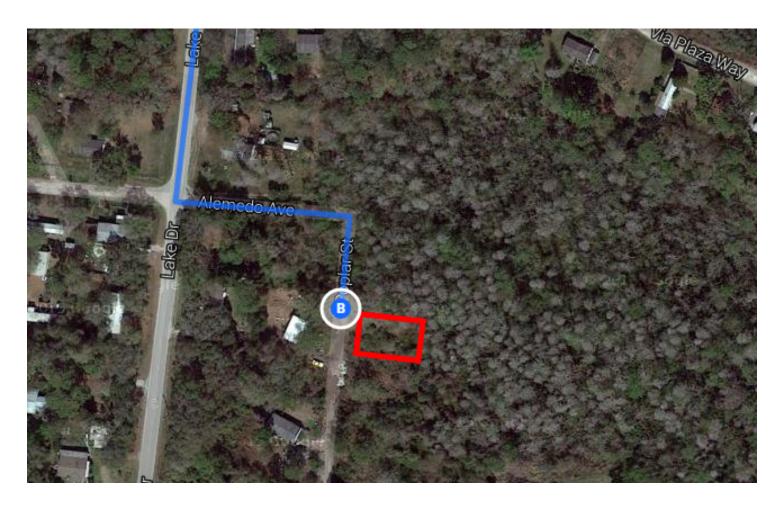

0.2 mi

13. Turn right onto Lake Dr

\_\_\_\_\_ 1.3 mi

14. Turn left onto Alemedo Ave

Hudson Ave

Hudson Ave

Foxfire Dr

Fairwinds Fd

Foxfire Dr

Foxf

- 15. Alemedo Ave turns right and becomes Poplar St
  - Destination will be on the left

144 ft

## 10336-10498 Poplar St

New Port Richey, FL 34654