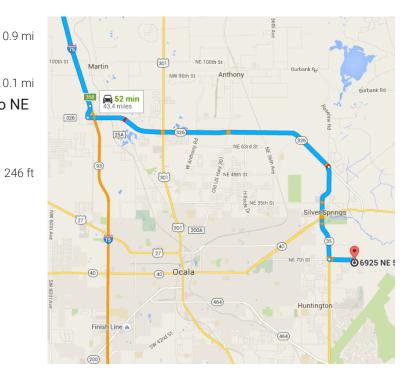

### Follow FL-326 E and Baseline Rd to NE 5th Pl

22 min (13.8 mi)

Turn left onto FL-326 E

Turn right onto NE 58th Ave/Baseline Rd

Continue to follow Baseline Rd

3.5 mi

- 11. Turn left onto NE 7th St
- Turn right onto NE 68th Ct 12.

- Turn left at the 2nd cross street onto NE 13. 5th Pl
  - Destination will be on the left

246 ft

## 6925 NE 5th PI

Ocala, FL 34470