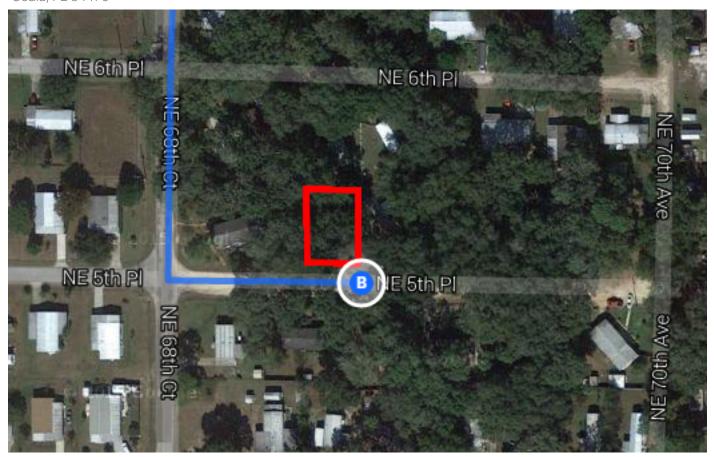

### Follow FL-326 E and Baseline Rd to NE 5th Pl

22 min (13.8 mi)

Turn left onto FL-326 E

Turn right onto NE 58th Ave/Baseline Rd

Continue to follow Baseline Rd

3.5 mi

- 11. Turn left onto NE 7th St
- Turn right onto NE 68th Ct 12.

- Turn left at the 2nd cross street onto NE 13. 5th Pl
  - Destination will be on the left

246 ft

## 6925 NE 5th PI

Ocala, FL 34470