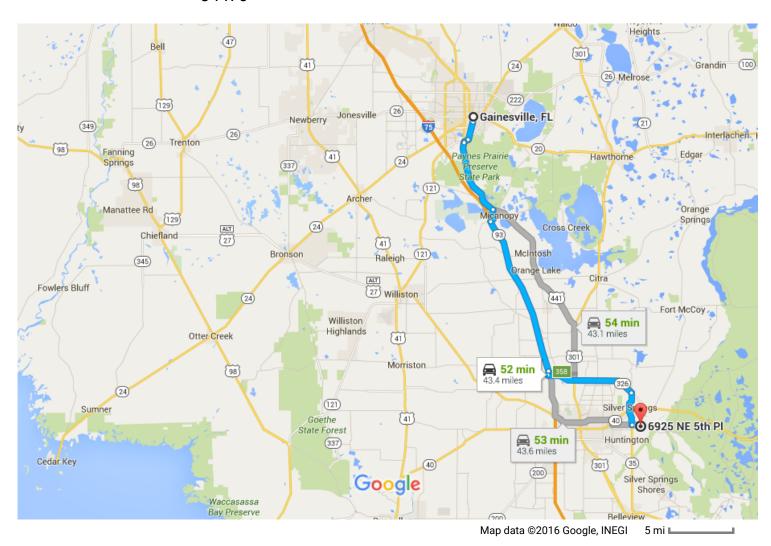

# Gainesville, FL

### Follow US-441 S and I-75 S to FL-326 E in Marion County. Take exit 358 from I-75 S

|   |    | 25 min (26.6 mi)               |           |
|---|----|--------------------------------|-----------|
| ኻ | 5. | Slight left onto US-441 S      | ,         |
| Ļ | 6. | Turn right onto Co Rd 234      | 8.0 mi    |
| * | 7. | Turn left to merge onto I-75 S | 1.4 mi    |
| 7 | 8. | Take exit 358 for FL-326       | 10.7 1111 |
|   |    |                                | 0.4 mi    |

### Follow FL-326 E and Baseline Rd to NE 5th Pl

22 min (13.8 mi)

Turn left onto FL-326 E

Turn right onto NE 58th Ave/Baseline Rd

Continue to follow Baseline Rd

3.5 mi

- 11. Turn left onto NE 7th St
- Turn right onto NE 68th Ct 12.

## 6925 NE 5th PI

Ocala, FL 34470