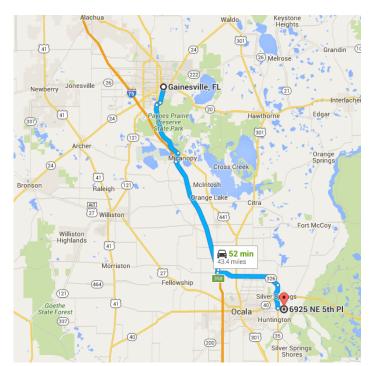

### Follow US-441 S and I-75 S to FL-326 E in Marion County. Take exit 358 from I-75 S

|   |    | 25 min (26.6 mi)               |           |
|---|----|--------------------------------|-----------|
| ኻ | 5. | Slight left onto US-441 S      | ,         |
| Ļ | 6. | Turn right onto Co Rd 234      | 8.0 mi    |
| * | 7. | Turn left to merge onto I-75 S | 1.4 mi    |
| 7 | 8. | Take exit 358 for FL-326       | 10.7 1111 |
|   |    |                                | 0.4 mi    |

### Follow FL-326 E and Baseline Rd to NE 5th Pl

22 min (13.8 mi)

Turn left onto FL-326 E

Turn right onto NE 58th Ave/Baseline Rd

Continue to follow Baseline Rd

3.5 mi

- 11. Turn left onto NE 7th St
- Turn right onto NE 68th Ct 12.

## 6925 NE 5th PI

Ocala, FL 34470