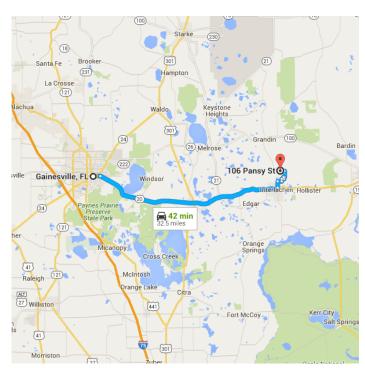

## Follow FL-20 E to County Rd 315 N in Interlachen

33 min (28.3 mi)

- Turn right at the 1st cross street onto NE State Rd 24/E University Ave
  - Continue to follow E University Ave

1.1 mi

- 3. Use the right 2 lanes to turn slightly right onto FL-20 E/SE Hawthorne Rd
  - Continue to follow FL-20 E

27.3 mi

## 106 Pansy St

Interlachen, FL 32148

These directions are for planning purposes only. You may find that construction projects, traffic, weather, or other events may cause conditions to differ from the map results, and you should plan your route accordingly. You must obey all signs or notices regarding your route.