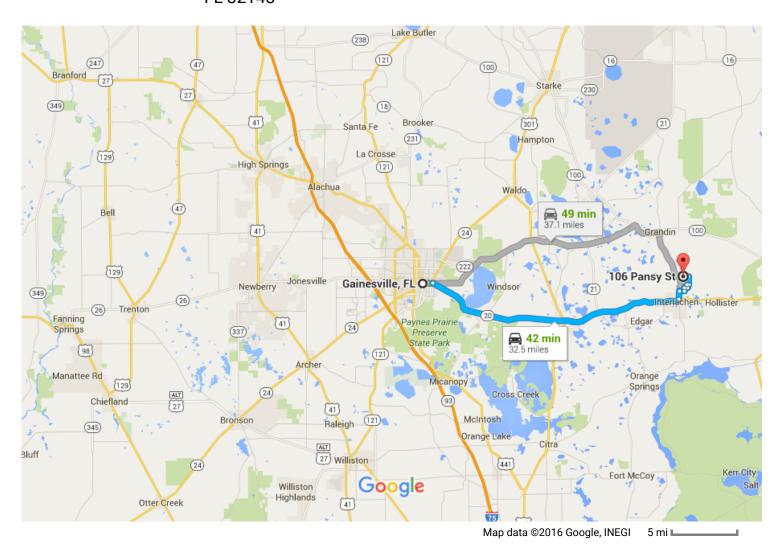

## Gainesville, FL

1. Head north on S Main St toward NE State Rd 24/E University Ave

9 s (118 ft)

## Follow FL-20 E to County Rd 315 N in Interlachen

33 min (28.3 mi)

- Turn right at the 1st cross street onto NE State Rd 24/E University Ave
  - Continue to follow E University Ave

1.1 mi

- 3. Use the right 2 lanes to turn slightly right onto FL-20 E/SE Hawthorne Rd
  - Continue to follow FL-20 E

27.3 mi