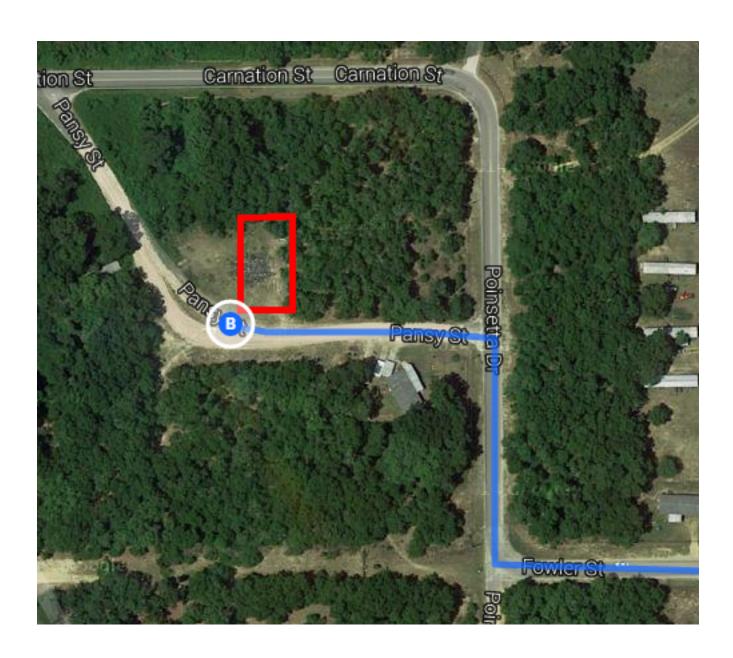

## Continue on County Rd 315 N. Take 64th St, Maltas Ave and Fowler St to Oleander Dr/Pansy St

10 min (4.1 mi)

4. Turn left onto County Rd 315 N

| Ļ          | 5.  | Turn right onto 64th St                                                 |                  | Neilse Manager                                                    |
|------------|-----|-------------------------------------------------------------------------|------------------|-------------------------------------------------------------------|
| 4          | 6.  | Turn left onto Hayman Dr                                                | 0.5 mi<br>0.3 mi | Maltas Ave Marion Ave                                             |
| 1          | 7.  | Hayman Dr turns right and becomes<br>Sasso Dr                           |                  | 106 Pansy St O Mahing Blvd Rome St Flamingo Blvd Rome St Pern Ave |
| <u>,</u> † | 8.  | Sasso Dr turns left and becomes Dali<br>Ave                             |                  | Drew Ln 9 9 9 9 9 9 9 9 9 9 9 9 9 9 9 9 9 9                       |
| Ļ          | 9.  | Turn right onto Fagan St                                                | 0.3 mi           | lda gr                                                            |
| 4          | 10. | Turn left onto Maltas Ave                                               | 0.2 mi<br>0.9 mi | Interlachen  S Fran                                               |
| 4          | 11. | Turn left onto Fowler St                                                | 0.5 mi           | Inter/achen Blvd  I St  W Strickland Rd  St                       |
| Ļ          | 12. | Turn right onto Poinsetta Dr                                            | 289 ft           |                                                                   |
| 4          | 13. | Turn left onto Oleander Dr/Pansy St  i Destination will be on the right |                  |                                                                   |
|            |     |                                                                         | 338 ft           |                                                                   |

## 106 Pansy St

Interlachen, FL 32148

These directions are for planning purposes only. You may find that construction projects, traffic, weather, or other events may cause conditions to differ from the map results, and you should plan your route accordingly. You must obey all signs or notices regarding your route.