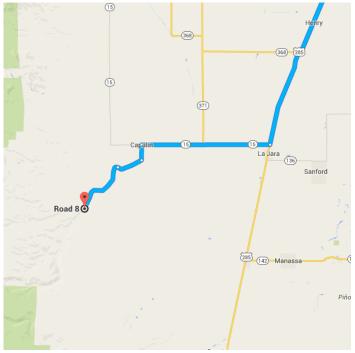

Continue on CO-15. Drive to Rd 8

28 min (15.0 mi)

## Road 8

Antonito, CO 81120