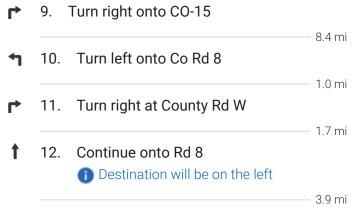

## Follow I-25 S and US-160 W to CO-15 in Conejos County

| Cour | ιτy | 2 h 50 min (17                                                                            | (imi)               |
|------|-----|-------------------------------------------------------------------------------------------|---------------------|
| 4    | 2.  | ``                                                                                        | ,                   |
| \$   | 3.  | Turn left to merge onto I-25 S                                                            | — 1.3 mi            |
| r    | 4.  | Take exit 50 for U.S. 160 W                                                               | - 89.9 mi           |
| 4    | 5.  | Turn left onto US-160 W                                                                   | — 0.2 mi            |
| ٦    | 6.  | Turn left onto US-160 W/Main St                                                           | — 0.9 mi            |
| Ļ    | 7.  | Turn right at the 2nd cross street of<br>160 W/W 7th St<br>() Continue to follow US-160 W | — 0.1 mi<br>nto US- |
| 4    | 8.  | Turn left onto US-285 S/West Ave<br>Continue to follow US-285 S                           | - 72.4 mi           |
|      |     |                                                                                           | - 13.7 mi           |

Continue on CO-15. Drive to Rd 8

28 min (15.0 mi)