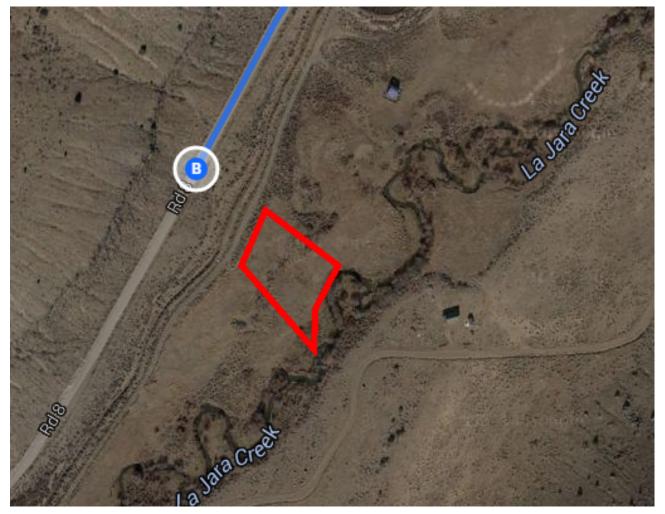

ow US-160 W | — 0.1 mi<br>nto US- |
| 4    | 8.  | Turn left onto US-285 S/West Ave<br>Continue to follow US-285 S                           | - 72.4 mi           |
|      |     |                                                                                           | - 13.7 mi           |

(285) Limo Pike National Forest 24) 24) US Air Acad 24 Buena Vista 285 Colorado Springs, COO San Isabel National Forest Salida Canon City Poncha Springs 50 Sargents 50 50 Pueblo Pueplo Ordw 50 FC 285 Saguache Rocky Fo Crestone Color Rio Grande National Forest Rye Center South Fork Del Norte Dell w 7 Monte Vista Alam Cuchara Amiles Road 8 Hoeh ngs Trinidad (160) Cokedal Antonito Branson Chama 64 Des Moines Los Oid

Continue on CO-15. Drive to Rd 8

28 min (15.0 mi)





## Road 8

Antonito, CO 81120