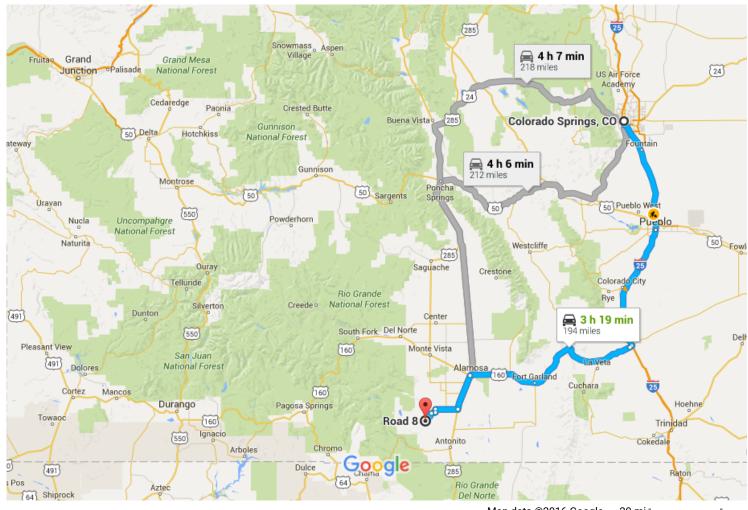

## Google Maps Colorado Springs, CO to Road 8, Antonito, Drive 194 miles, 3 h 19 min CO 81120

Map data ©2016 Google 20 mi ∎\_\_\_\_\_