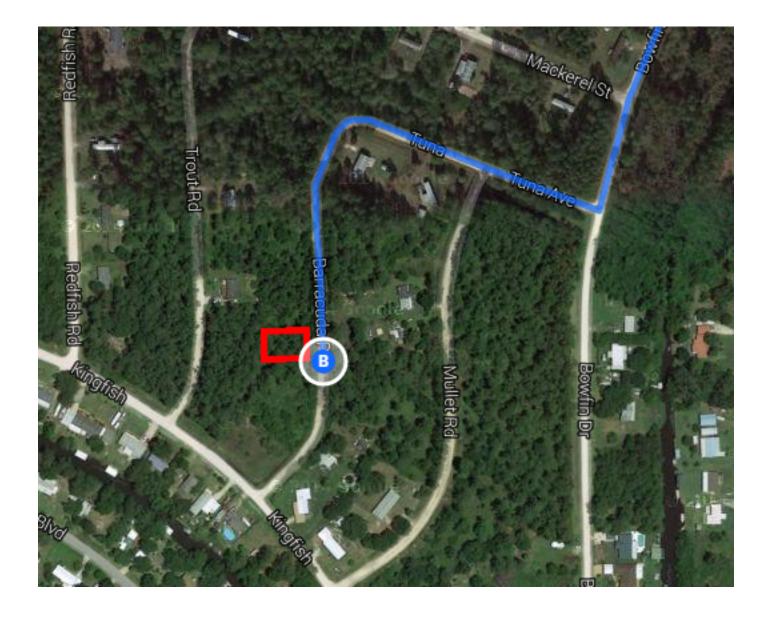

## Drive to Barracuda Pl 1 min (0.4 mi) Turn right onto Bowfin Dr 9. 0.1 mi Turn right onto Tuna Ave 10. P 0.1 mi Tuna Ave turns slightly left and becomes t 11. Barracuda Pl ① Destination will be on the right 0.1 mi

## 106-114 Barracuda Pl

Palatka, FL 32177

These directions are for planning purposes only. You may find that construction projects, traffic, weather, or other events may cause conditions to differ from the map results, and you should plan your route accordingly. You must obey all signs or notices regarding your route.