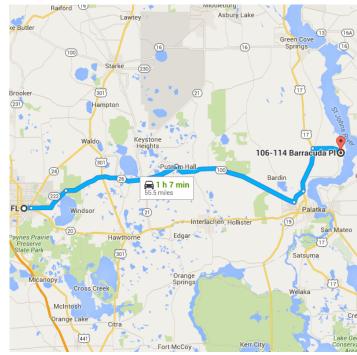

Gainesville, FL to 106-114 Barracuda Pl,

Map data ©2016 Google, INEGI 10 mi I

Drive 55.5 miles, 1 h 7 min

Gainesville, FL