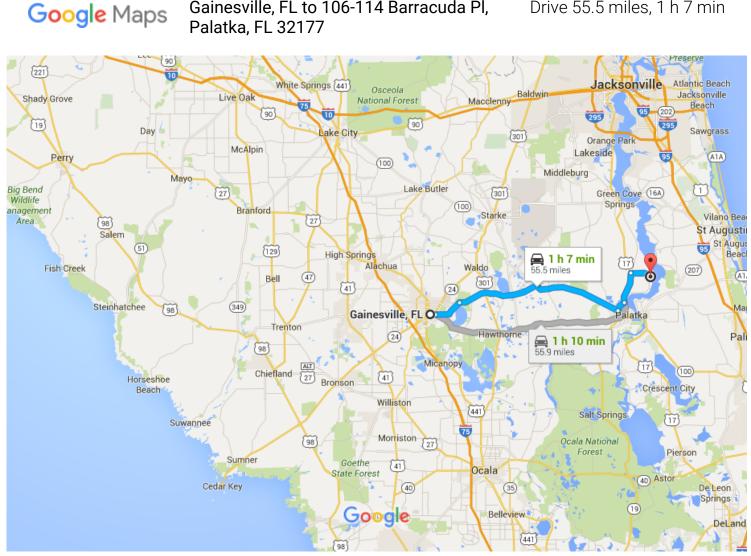

Gainesville, FL to 106-114 Barracuda Pl,

Map data ©2016 Google, INEGI 10 mi I

Drive 55.5 miles, 1 h 7 min

Gainesville, FL