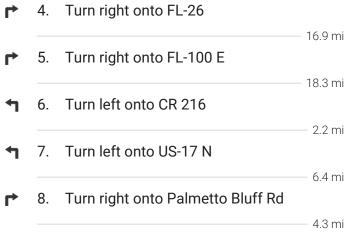

## Take FL-26 E and FL-100 E to Bowfin Dr in **Putnam County**

1 h 5 min (55.1 mi)

t Head north on S Main St toward NE State 1. Rd 24/E University Ave

118 ft

2. Turn right at the 1st cross street onto NE State Rd 24/E University Ave

Continue to follow E University Ave

1.1 mi

t 3. Continue straight onto FL-26 E/E University Ave Continue to follow FL-26 E