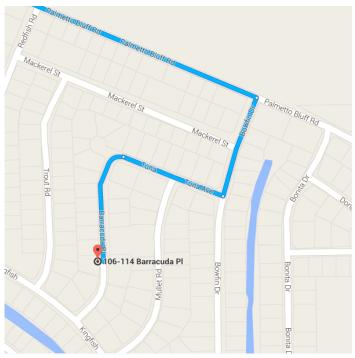

## Drive to Barracuda Pl 1 min (0.4 mi) Turn right onto Bowfin Dr 9. 0.1 mi Turn right onto Tuna Ave 10. P 0.1 mi Tuna Ave turns slightly left and becomes t 11. Barracuda Pl ① Destination will be on the right 0.1 mi

## 106-114 Barracuda Pl

Palatka, FL 32177

These directions are for planning purposes only. You may find that construction projects, traffic, weather, or other events may cause conditions to differ from the map results, and you should plan your route accordingly. You must obey all signs or notices regarding your route.