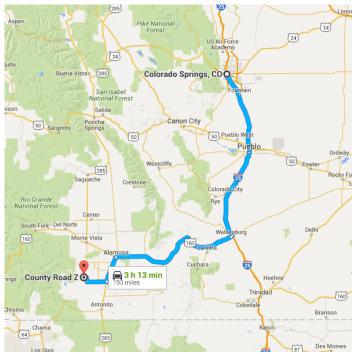

# Google Maps Colorado Springs, CO to County Road Z, La Drive 193 miles, 3 h 13 min Jara, CO 81140

Imagery ©2016 Landsat, Map data ©2016 Google 20 mi

### Colorado Springs, CO

 Head northwest on E Pikes Peak Ave toward S Nevada Ave

3 s (59 ft)

Follow I-25 S and US-160 W to CO-15 in Conejos County

- 2 h 50 min (179 mi)

 Turn left at the 1st cross street onto S Nevada Ave

| *      | 3. | Turn left to merge onto I-25 S                                                         | — 1.3 mi  |
|--------|----|----------------------------------------------------------------------------------------|-----------|
| r      | 4. | Take exit 50 for U.S. 160 W                                                            | - 89.9 mi |
| -<br>- | 5  | Turn left onto US-160 W                                                                | — 0.2 mi  |
|        |    |                                                                                        | 0.9 mi    |
| *1     | 6. | Turn left onto US-160 W/Main St                                                        | — 0.1 mi  |
| L,     | 7. | Turn right at the 2nd cross street or<br>160 W/W 7th St<br>Continue to follow US-160 W | nto US-   |
| 4      | 8. | Turn left onto US-285 S/West Ave<br>Continue to follow US-285 S                        | - 72.4 mi |
|        |    |                                                                                        | - 13.7 mi |