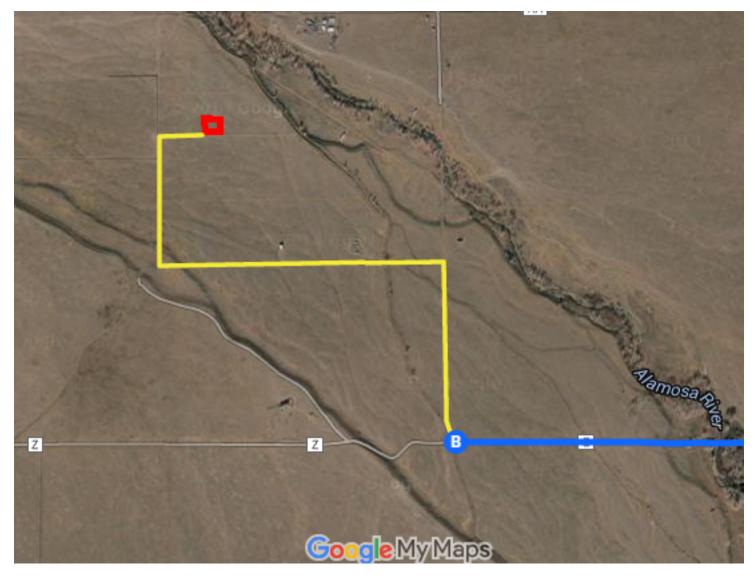

## **Continued Directions**

At the end of the Google Earth directions turn right on the dirt road and follow it for 0.32 of a mile. Turn left and continue along the dirt road for 1/2 of a mile. Turn right and continue along the dirt road for 0.23 of a mile. Turn right and continue for 400 feet. SW corner of property on left.