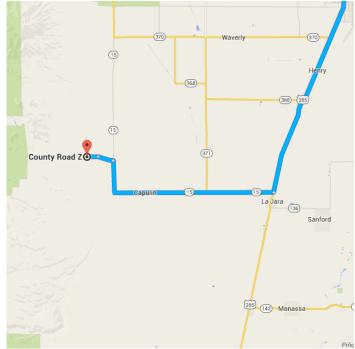

#### Continue on CO-15. Drive to Co Rd Z

|   |     | 2                          | — 23 min (14.2 mi) |  |
|---|-----|----------------------------|--------------------|--|
|   | 9.  | Turn right onto CO-15      |                    |  |
|   |     |                            | 12.5 mi            |  |
| 1 | 10. | Turn left onto Cty Rd Z    |                    |  |
|   |     |                            | 1.0 mi             |  |
| 1 | 11. | Continue onto Co Rd Z      |                    |  |
|   |     | Destination will be on the | right              |  |
|   |     |                            | 0.7 mi             |  |

## County Road Z

La Jara, CO 81140

These directions are for planning purposes only. You may find that construction projects, traffic, weather, or other events may cause conditions to differ from the map results, and you should plan your route accordingly. You must obey all signs or notices