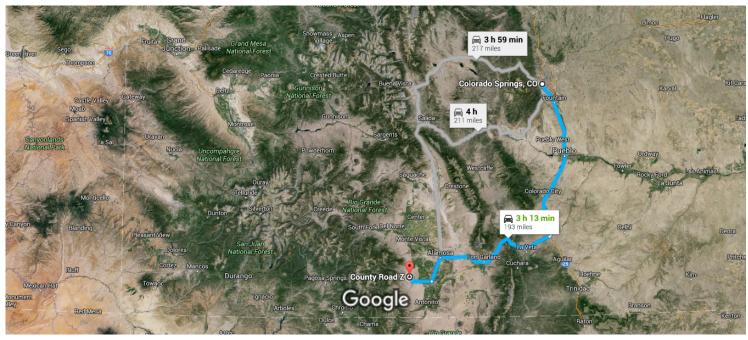

# Google Maps Colorado Springs, CO to County Road Z, La Drive 193 miles, 3 h 13 min Jara, CO 81140

Imagery ©2016 Landsat, Map data ©2016 Google 20 mi

### Colorado Springs, CO

 Head northwest on E Pikes Peak Ave toward S Nevada Ave

3 s (59 ft)

Follow I-25 S and US-160 W to CO-15 in Conejos County

- 2 h 50 min (179 mi)

 Turn left at the 1st cross street onto S Nevada Ave

| *      | 3. | Turn left to merge onto I-25 S                                                         | — 1.3 mi  |
|--------|----|----------------------------------------------------------------------------------------|-----------|
| r      | 4. | Take exit 50 for U.S. 160 W                                                            | - 89.9 mi |
| -<br>- | 5  | Turn left onto US-160 W                                                                | — 0.2 mi  |
|        |    |                                                                                        | 0.9 mi    |
| *1     | 6. | Turn left onto US-160 W/Main St                                                        | — 0.1 mi  |
| L,     | 7. | Turn right at the 2nd cross street or<br>160 W/W 7th St<br>Continue to follow US-160 W | nto US-   |
| 4      | 8. | Turn left onto US-285 S/West Ave<br>Continue to follow US-285 S                        | - 72.4 mi |
|        |    |                                                                                        | - 13.7 mi |

#### Continue on CO-15. Drive to Co Rd Z

|   |     | 2                          | — 23 min (14.2 mi) |  |
|---|-----|----------------------------|--------------------|--|
|   | 9.  | Turn right onto CO-15      |                    |  |
|   |     |                            | 12.5 mi            |  |
| 1 | 10. | Turn left onto Cty Rd Z    |                    |  |
|   |     |                            | 1.0 mi             |  |
| 1 | 11. | Continue onto Co Rd Z      |                    |  |
|   |     | Destination will be on the | right              |  |
|   |     |                            | 0.7 mi             |  |