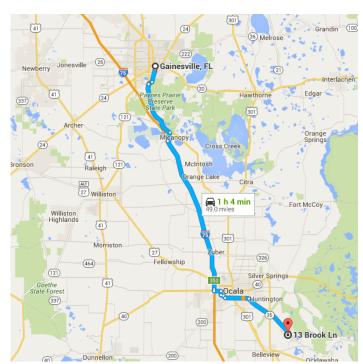

# Follow US-441 S and I-75 S to SW 27th Ave in Ocala

32 min (33.3 mi)

5. Slight left onto US-441 S

8.0 mi

6. Turn right onto Co Rd 234

7. Turn left to merge onto I-75 S

22.6 mi

8. Take exit 352 for FL-40 toward
Ocala/Sliver Springs

9. Turn left onto FL-40 E/W Silver Springs
Blvd

1.0 mi