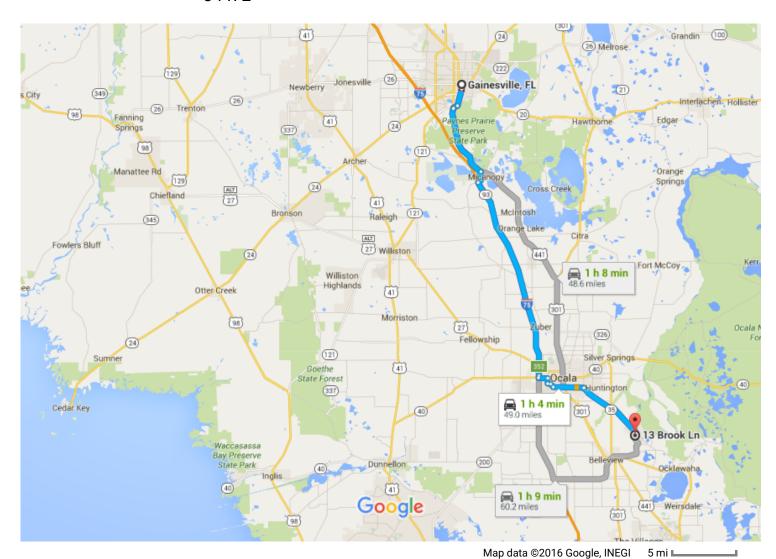

### Gainesville, FL

#### Take S Main St to US-441 S

1. Head south on S Main St toward SW 1
Ave/SW 1st Ave

0.5 mi

2. At the traffic circle, take the 3rd exit and stay on S Main St

1.9 mi

3. Turn right onto FL-331 S/SW Williston Rd

0.5 mi

4. Turn left toward US-441 S



# Follow US-441 S and I-75 S to SW 27th Ave in Ocala

32 min (33.3 mi)

5. Slight left onto US-441 S

8.0 mi

6. Turn right onto Co Rd 234

7. Turn left to merge onto I-75 S

22.6 mi

8. Take exit 352 for FL-40 toward
Ocala/Sliver Springs

9. Turn left onto FL-40 E/W Silver Springs
Blvd

1.0 mi



### Take SW 17th St and SE Maricamp Rd to Brook Ln in Silver Springs Shores

24 min (12.8 mi)

10. Turn right onto SW 27th Ave

0.6 mi

11. Turn left onto SW 10th St



## 13 Brook Ln

Ocala, FL 34472