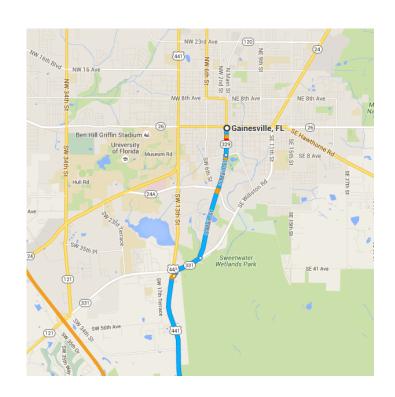

#### Take S Main St to US-441 S

1. Head south on S Main St toward SW 1
Ave/SW 1st Ave

0.5 mi

2. At the traffic circle, take the 3rd exit and stay on S Main St

1.9 mi

3. Turn right onto FL-331 S/SW Williston Rd

0.5 mi

4. Turn left toward US-441 S