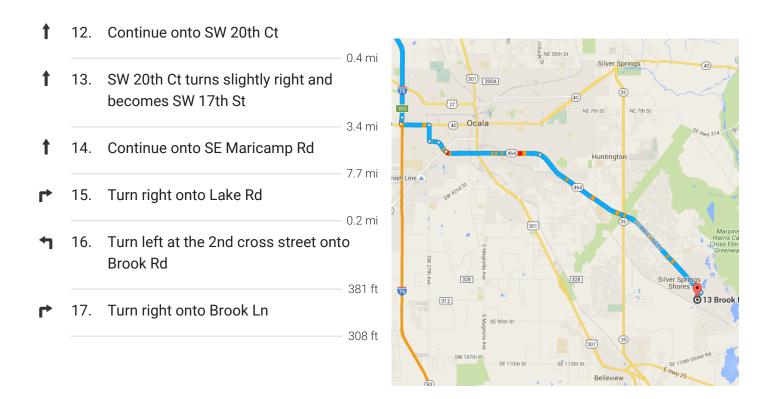

### Take SW 17th St and SE Maricamp Rd to Brook Ln in Silver Springs Shores

24 min (12.8 mi)

10. Turn right onto SW 27th Ave

0.6 mi

11. Turn left onto SW 10th St

## 13 Brook Ln

Ocala, FL 34472