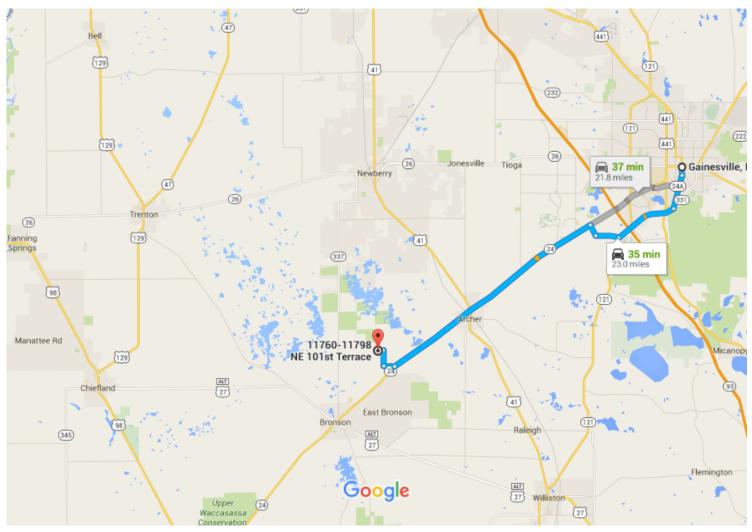

## Take S Main St and SW Williston Rd to FL-24 W

15 min (7.9 mi)

1. Head south on S Main St toward SW 1
Ave/SW 1st Ave

0.5 mi

2. At the traffic circle, take the 3rd exit and stay on S Main St

→ 3. Turn right onto SW Williston Rd

\_\_\_\_\_ 3.5 mi

♣ 4. Turn right onto SW 62 Ave/SW 62 Nd Ave

(i) Continue to follow SW 62 Nd Ave

1.9 mi

6. Use any lane to turn left onto FL-24 W

17 min (13.3 mi)

## Continue on NE 109th St. Take NE 105th Ave to NE 101st Terrace

4 min (1.8 mi)

7. Turn right onto NE 109th St

8. Turn right onto NE 105th Ave

\_\_\_\_\_ 0.9 mi

**1** 9. Turn left onto NE 117 Ln

10. Turn left at the 2nd cross street onto NE