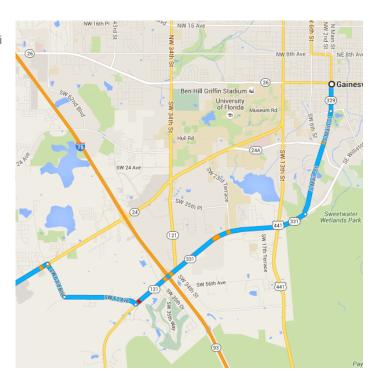

## Take S Main St and SW Williston Rd to FL-24 W

15 min (7.9 mi)

1. Head south on S Main St toward SW 1
Ave/SW 1st Ave

0.5 mi

2. At the traffic circle, take the 3rd exit and stay on S Main St

→ 3. Turn right onto SW Williston Rd

\_\_\_\_\_ 3.5 mi

♣ 4. Turn right onto SW 62 Ave/SW 62 Nd Ave

(i) Continue to follow SW 62 Nd Ave

1.9 mi

6. Use any lane to turn left onto FL-24 W

17 min (13.3 mi)