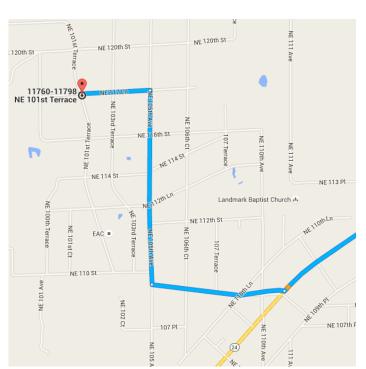

## Continue on NE 109th St. Take NE 105th Ave to NE 101st Terrace

4 min (1.8 mi)

7. Turn right onto NE 109th St

8. Turn right onto NE 105th Ave

\_\_\_\_\_ 0.9 mi

**1** 9. Turn left onto NE 117 Ln

10. Turn left at the 2nd cross street onto NE

101st Terrace

n Destination will be on the left

\_\_\_\_ 39 ft

0.3 mi