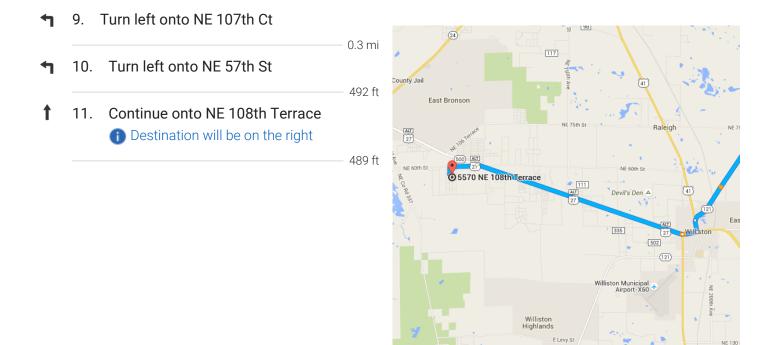

# Continue on US-27 ALT N. Drive to NE 108th Terrace

 11 min (9.2 mi)

 7. Continue straight onto US-27 ALT N

 7.7 mi

 8. Turn left onto NE 60th St

 1.0 mi

41

#### 5570 NE 108th Terrace

Bronson, FL 32621