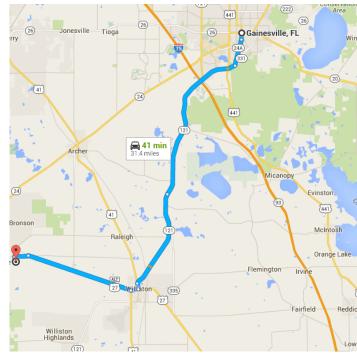

### Follow SW Williston Rd and FL-121 S to US-27 ALT N in Williston

|            |    | 25 min (19.7 mi)                |              |
|------------|----|---------------------------------|--------------|
| r          | 3. | Turn right onto SW Williston Rd |              |
| 1          | 4. | Continue onto FL-121 S          | ———— 11.6 mi |
| ٦          | 5. | Slight left onto N Main St      | 7.1 mi       |
| <b>r</b> ≁ | 6. | Turn right onto W Noble Ave     | 0.4 mi       |
|            |    |                                 | 0.5 mi       |

# Continue on US-27 ALT N. Drive to NE 108th Terrace

 11 min (9.2 mi)

 7. Continue straight onto US-27 ALT N

 7.7 mi

 8. Turn left onto NE 60th St

 1.0 mi

41