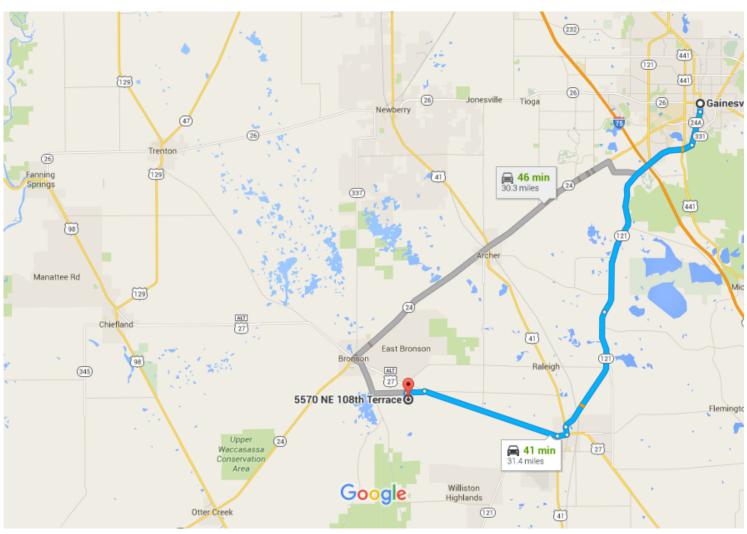

Gainesville, FL to 5570 NE 108th Terrace,

Bronson, FL 32621

Map data ©2016 Google, INEGI 2 mi