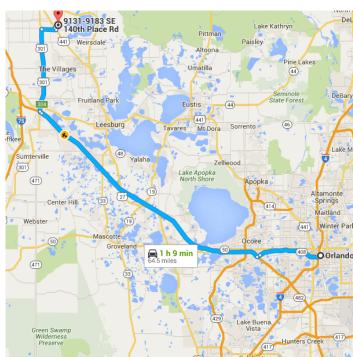

Take Florida's Turnpike to US-301 N/S Main St in Wildwood. Take exit 304 from Florida's **Turnpike** 

## Continue on US-301 N. Drive to SE 140th PI/SE 140th Place Rd in Marion County

25 min (15.3 mi)

9. Turn right onto US-301 N/S Main St

Continue to follow US-301 N

12.0

 Turn right onto SE 147th St/SE Sunset Harbor Rd

11. Turn left onto US-27 N/US-441 N

↑ 12. Turn right onto SE 143rd Ln

13. Turn left onto SE 90th Ct

↑ 14. Turn right onto SE 140th PI/SE 140th
Place Rd

1 Destination will be on the left

453 ft

## 9131-9183 SE 140th Place Rd

Summerfield, FL 34491