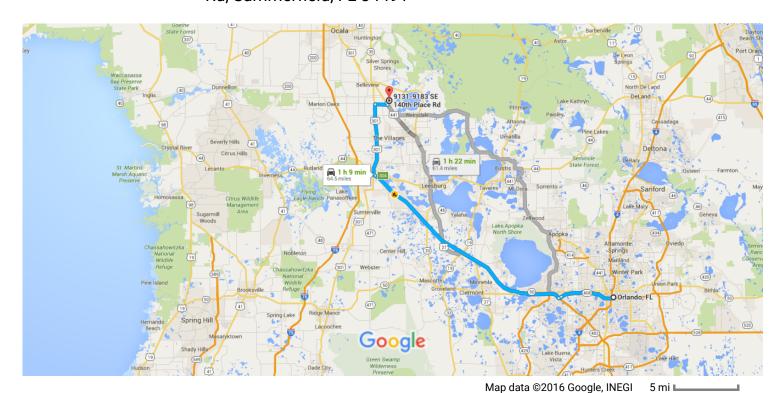

## Orlando, FL

Take Florida's Turnpike to US-301 N/S Main St in Wildwood. Take exit 304 from Florida's **Turnpike** 

## Continue on US-301 N. Drive to SE 140th PI/SE 140th Place Rd in Marion County

25 min (15.3 mi)

9. Turn right onto US-301 N/S Main St

Continue to follow US-301 N

12.0

 Turn right onto SE 147th St/SE Sunset Harbor Rd

11. Turn left onto US-27 N/US-441 N

↑ 12. Turn right onto SE 143rd Ln

13. Turn left onto SE 90th Ct

↑ 14. Turn right onto SE 140th PI/SE 140th
Place Rd

1 Destination will be on the left

453 ft

## 9131-9183 SE 140th Place Rd

Summerfield, FL 34491