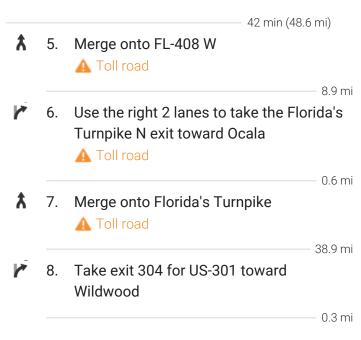

Take Florida's Turnpike to US-301 N/S Main St in Wildwood. Take exit 304 from Florida's **Turnpike** 

## Continue on US-301 N. Drive to SE 140th PI/SE 140th Place Rd in Marion County

25 min (15.3 mi)

9. Turn right onto US-301 N/S Main St

Continue to follow US-301 N

12.0

 Turn right onto SE 147th St/SE Sunset Harbor Rd