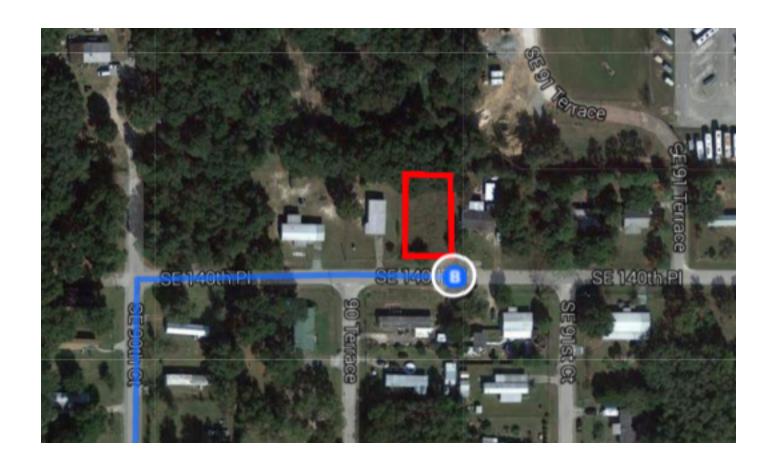

11. Turn left onto US-27 N/US-441 N

↑ 12. Turn right onto SE 143rd Ln

13. Turn left onto SE 90th Ct

↑ 14. Turn right onto SE 140th PI/SE 140th
Place Rd

1 Destination will be on the left

453 ft

## 9131-9183 SE 140th Place Rd

Summerfield, FL 34491