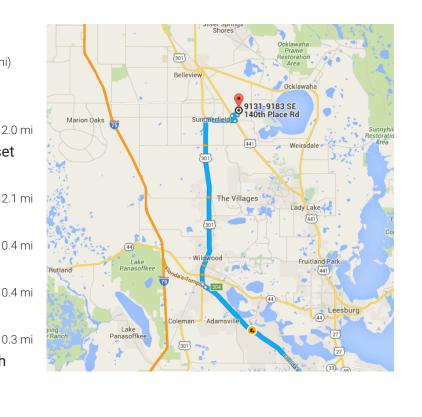

Take Florida's Turnpike to US-301 N/S Main St in Wildwood. Take exit 304 from Florida's **Turnpike** 

## Continue on US-301 N. Drive to SE 140th PI/SE 140th Place Rd in Marion County

25 min (15.3 mi)

9. Turn right onto US-301 N/S Main St

Continue to follow US-301 N

12.0

 Turn right onto SE 147th St/SE Sunset Harbor Rd

11. Turn left onto US-27 N/US-441 N

↑ 12. Turn right onto SE 143rd Ln

13. Turn left onto SE 90th Ct

↑ 14. Turn right onto SE 140th PI/SE 140th
Place Rd

1 Destination will be on the left

453 ft

## 9131-9183 SE 140th Place Rd

Summerfield, FL 34491