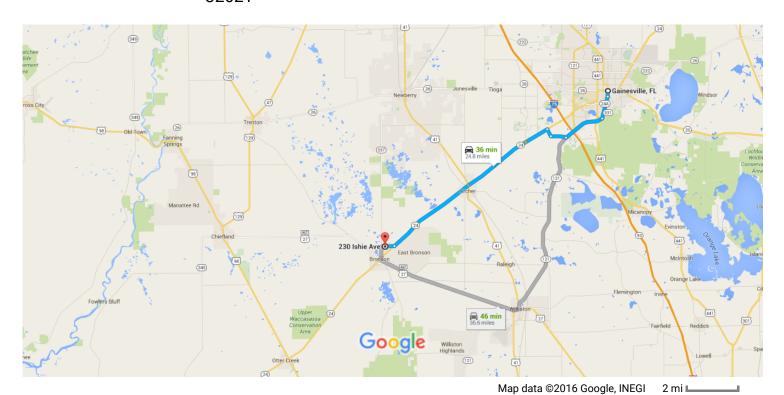

## Gainesville, FL to 230 Ishie Ave, Bronson, FL 32621

Drive 24.8 miles, 36 min

## Gainesville, FL

| 1        | 1. | Head south on S Main St toward SW 1 Ave/SW 1st Ave                      | 0.E.mi      |
|----------|----|-------------------------------------------------------------------------|-------------|
| <b>Q</b> | 2. | At the traffic circle, take the 3rd exit and stay on S Main St          | 0.5 mi      |
| r        | 3. | Turn right onto SW Williston Rd                                         | 1.9 mi      |
| Ļ        | 4. | Turn right onto SW 62 Ave/SW 62 Nd Ave  Continue to follow SW 62 Nd Ave | 3.5 mi      |
| ~        | 5. | Slight right onto SW 63rd Blvd                                          | 1.3 mi      |
| 4        | 6. | Use any lane to turn left onto FL-24 W                                  | 0.7 mi      |
| ~        | 7. | Slight right onto NE 90 St/Ishie Ave  Destination will be on the left   | ——— 16.1 mi |
|          |    |                                                                         | 0.8 mi      |

## 230 Ishie Ave

These directions are for planning purposes only. You may find that construction projects, traffic, weather, or other events may cause conditions to differ from the map results, and you should plan your route accordingly. You must obey all signs or notices regarding your route.