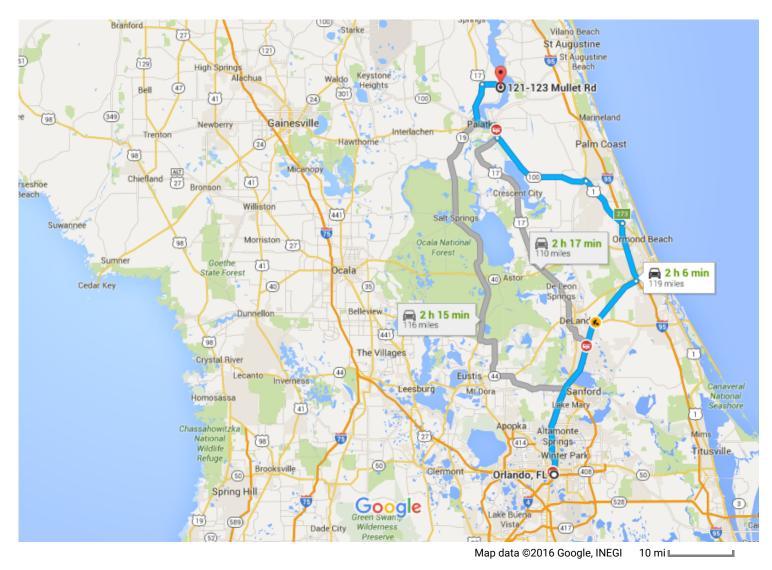

# Google Maps Orlando, FL to 121-123 Mullet Rd, Palatka, Drive 119 miles, 2 h 6 min FL 32177

# Continue on I-4 E to Volusia County. Take exit 273 from I-95 N

Merge onto I-4 E

\*

5.

— 56 min (62.6 mi)

48.9 mi

 G. Use the left lane to merge onto I-95 N toward Jacksonville

13.4 mi

 7. Take exit 273 for US-1 toward Ormond Beach/Bunnell

- 0.3 mi

Follow US-1 N, FL-100 W/FL-20 W and US-17 N to Mullet Rd in Putnam County

1 h 5 min (56.3 mi)

▶ 8. Turn right onto US-1 N

12.5 mi

▶ 9. Turn right onto FL-100 W/FL-20 W