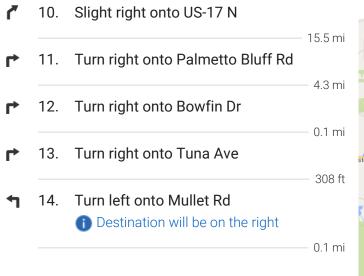

 7. Take exit 273 for US-1 toward Ormond Beach/Bunnell

- 0.3 mi

Follow US-1 N, FL-100 W/FL-20 W and US-17 N to Mullet Rd in Putnam County

1 h 5 min (56.3 mi)

▶ 8. Turn right onto US-1 N

12.5 mi

▶ 9. Turn right onto FL-100 W/FL-20 W

### 121-123 Mullet Rd

Palatka, FL 32177