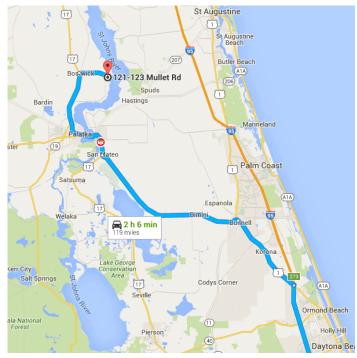

# Google Maps Orlando, FL to 121-123 Mullet Rd, Palatka, Drive 119 miles, 2 h 6 min FL 32177

# Continue on I-4 E to Volusia County. Take exit 273 from I-95 N

Merge onto I-4 E

\*

5.

— 56 min (62.6 mi)

48.9 mi

 G. Use the left lane to merge onto I-95 N toward Jacksonville

13.4 mi

 7. Take exit 273 for US-1 toward Ormond Beach/Bunnell

- 0.3 mi

Follow US-1 N, FL-100 W/FL-20 W and US-17 N to Mullet Rd in Putnam County

1 h 5 min (56.3 mi)

▶ 8. Turn right onto US-1 N

12.5 mi

▶ 9. Turn right onto FL-100 W/FL-20 W