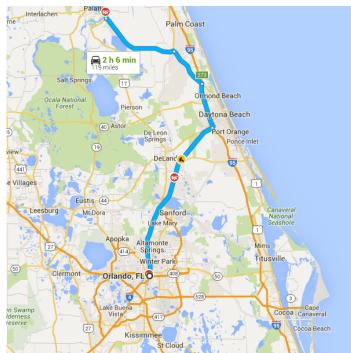

# Continue on I-4 E to Volusia County. Take exit 273 from I-95 N

Merge onto I-4 E

\*

5.

— 56 min (62.6 mi)

48.9 mi

 G. Use the left lane to merge onto I-95 N toward Jacksonville

13.4 mi

 7. Take exit 273 for US-1 toward Ormond Beach/Bunnell

- 0.3 mi

Follow US-1 N, FL-100 W/FL-20 W and US-17 N to Mullet Rd in Putnam County

1 h 5 min (56.3 mi)

▶ 8. Turn right onto US-1 N

12.5 mi

▶ 9. Turn right onto FL-100 W/FL-20 W