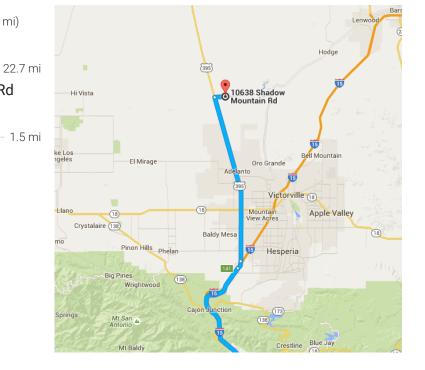

## Follow US-395 N to Shadow Mountain Rd

\_\_\_\_\_ 28 min (24.1 mi)

- 15. Continue onto US-395 N
- Turn right onto Shadow Mountain Rd
  Destination will be on the right

## 10638 Shadow Mountain Rd

Helendale, CA 92342