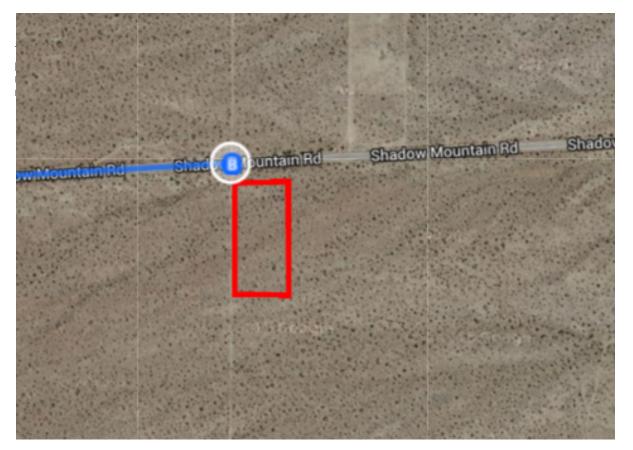

## Follow US-395 N to Shadow Mountain Rd

\_\_\_\_\_ 28 min (24.1 mi)

- 15. Continue onto US-395 N
- Turn right onto Shadow Mountain Rd
  Destination will be on the right

## 10638 Shadow Mountain Rd

Helendale, CA 92342