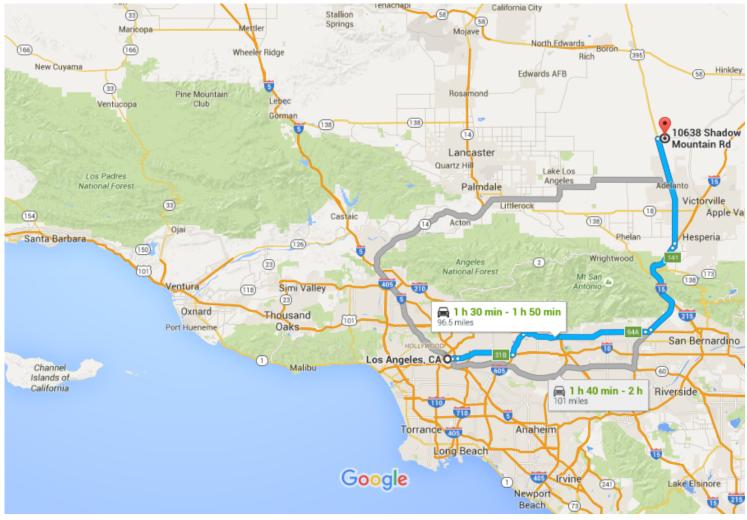

## Google Maps Los Angeles, CA to 10638 Drive 96.5 miles, 1 h 30 min - 1 h 50 min Shadow Mountain Rd, Helendale, CA 92342

Map data ©2016 Google 10 mi

Los Angeles, CA

Get on US-101 S from N Main St

2 min (0.5 mi)

## Take I-10 E, I-210 E/Foothill Fwy, CA-210 and I-15 N to US-395 N in Hesperia. Take exit 141 from I-15 N

 1 h 9 min (71.9 mi)
 6. Merge onto US-101 S
 0.7 mi
 7. Keep left at the fork to continue on San Bernardino Fwy, follow signs for San Bernardino/Interstate 10 E
 1.3 mi
 8. Continue onto I-10 E/San Bernardino Fwy
 12.1 mi