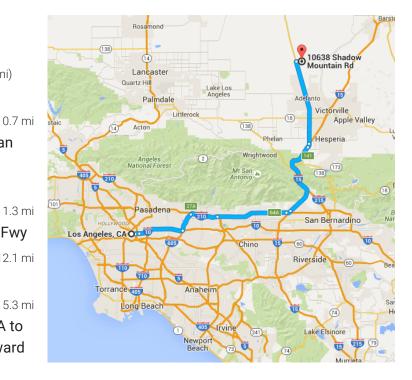

## Google Maps Los Angeles, CA to 10638 Drive 96.5 miles, 1 h 30 min - 1 h 50 min Shadow Mountain Rd, Helendale, CA 92342

Map data ©2016 Google 10 mi

Los Angeles, CA

Get on US-101 S from N Main St

2 min (0.5 mi)

## Take I-10 E, I-210 E/Foothill Fwy, CA-210 and I-15 N to US-395 N in Hesperia. Take exit 141 from I-15 N

 1 h 9 min (71.9 mi)
 6. Merge onto US-101 S
 0.7 mi
 7. Keep left at the fork to continue on San Bernardino Fwy, follow signs for San Bernardino/Interstate 10 E
 1.3 mi
 8. Continue onto I-10 E/San Bernardino Fwy
 12.1 mi

- 9. Take exit 31B to merge onto I-605 N
- 10. Use the right 2 lanes to take exit 27A to merge onto I-210 E/Foothill Fwy toward Foothill Fwy/San Bernardino
- 7.8 mi
  11. Continue onto CA-210/Foothill Fwy
  19.0 mi
  12. Use the right 3 lanes to take exit 64A toward Barstow
  1.4 mi