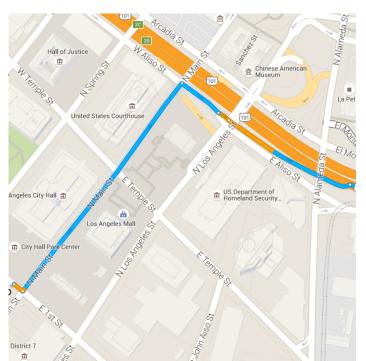

 1. Head southeast on W 1st St toward S Main St
 A May be closed at certain times or days

— 62 ft

 Turn left at the 1st cross street onto N Main St
 May be closed at certain times or days

0.3 mi

Turn right onto W Aliso St
 Parts of this road may be close

Parts of this road may be closed at certain times or days

— 266 ft

 4. Use the left 2 lanes to turn slightly left to stay on W Aliso St

— 72 ft

0.1 mi

 5. Use any lane to merge onto US-101 S via the ramp to Interstate 10 Fwy E/Interstate 5 Fwy S

## Take I-10 E, I-210 E/Foothill Fwy, CA-210 and I-15 N to US-395 N in Hesperia. Take exit 141 from I-15 N

 1 h 9 min (71.9 mi)
 6. Merge onto US-101 S
 0.7 mi
 7. Keep left at the fork to continue on San Bernardino Fwy, follow signs for San Bernardino/Interstate 10 E
 1.3 mi
 8. Continue onto I-10 E/San Bernardino Fwy
 12.1 mi