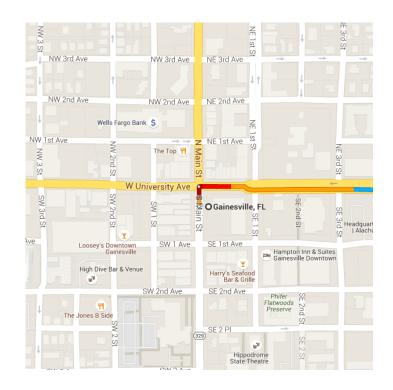

## Gainesville, FL

1. Head north on S Main St toward NE State Rd 24/E University Ave

9 s (118 ft)

## Follow FL-20 E to Francis St in Interlachen

32 min (27.8 mi)

2. Turn right at the 1st cross street onto NE State Rd 24/E University Ave

Continue to follow E University Ave

– 1.1 mi

3. Use the right 2 lanes to turn slightly right onto FL-20 E/SE Hawthorne Rd

1 Continue to follow FL-20 E

26.7 mi