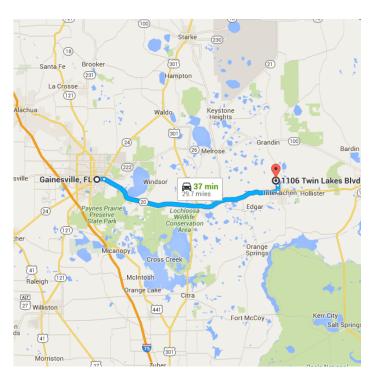

## Follow FL-20 E to Francis St in Interlachen

32 min (27.8 mi)

2. Turn right at the 1st cross street onto NE State Rd 24/E University Ave

Continue to follow E University Ave

– 1.1 mi

3. Use the right 2 lanes to turn slightly right onto FL-20 E/SE Hawthorne Rd

1 Continue to follow FL-20 E

26.7 mi

## Continue on Francis St. Take Mariners Lake Dr to Twin Lakes Blvd

— 5 min (1.9 mi)

4. Turn left onto Francis St

0.9 mi

1 5. Continue onto Mariners Lake Dr

0.5 mi

- Turn left onto Union Ave
- Turn right onto Maple St 7.