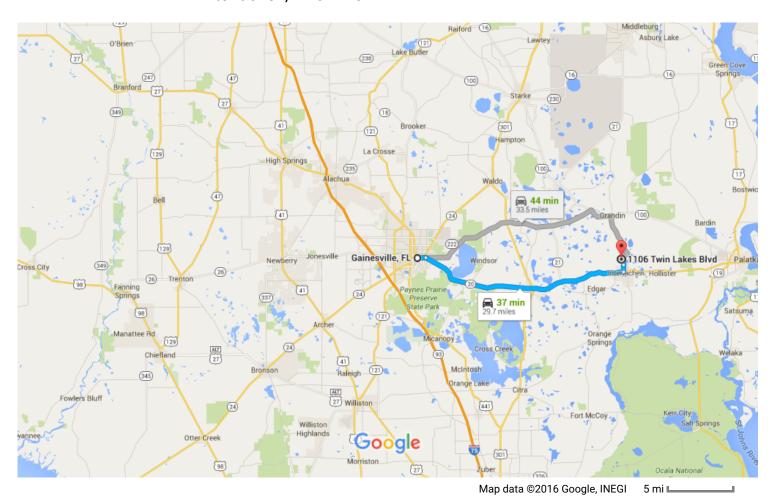

## Gainesville, FL

1. Head north on S Main St toward NE State Rd 24/E University Ave

9 s (118 ft)

## Follow FL-20 E to Francis St in Interlachen

32 min (27.8 mi)

2. Turn right at the 1st cross street onto NE State Rd 24/E University Ave

Continue to follow E University Ave

– 1.1 mi

3. Use the right 2 lanes to turn slightly right onto FL-20 E/SE Hawthorne Rd

1 Continue to follow FL-20 E

26.7 mi