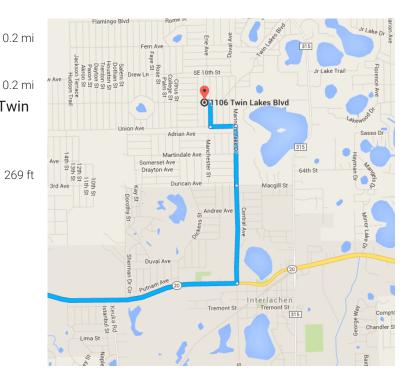

## Continue on Francis St. Take Mariners Lake Dr to Twin Lakes Blvd

— 5 min (1.9 mi)

4. Turn left onto Francis St

0.9 mi

1 5. Continue onto Mariners Lake Dr

0.5 mi

- Turn left onto Union Ave
- Turn right onto Maple St 7.

0.2 mi

Turn left at the 1st cross street onto Twin Lakes Blvd

Destination will be on the left

269 ft

## 1106 Twin Lakes Blvd

Interlachen, FL 32148