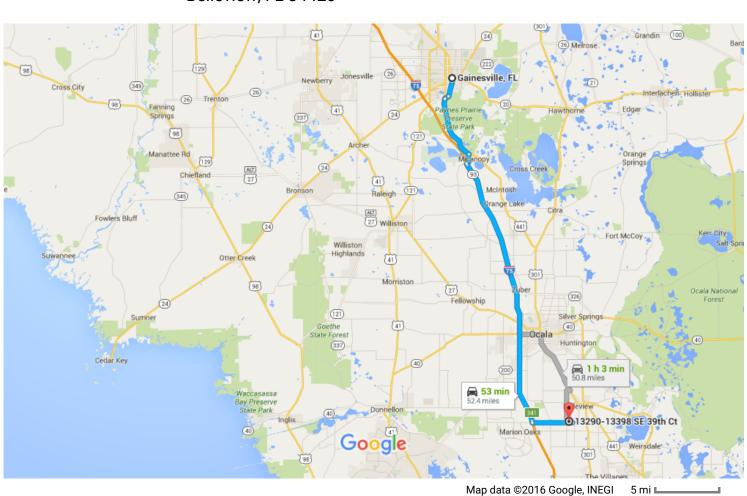

### Gainesville, FL to 13290-13398 SE 39th Ct, Belleview, FL 34420

Drive 52.4 miles, 53 min