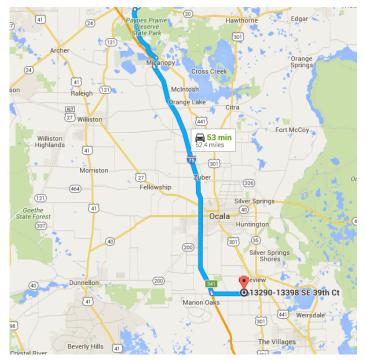

## Continue on SW County Hwy 484. Drive to SE 39th Ct

9 min (5.7 mi)

10. Use the left 2 lanes to turn left onto SW 1 County Hwy 484 (signs for Belleview)

- 11. Slight left toward SE 135th St/SE County ኻ Hwy 484
- Turn left onto SE 135th St/SE County 12. 4 Hwy 484
- 13. Turn right onto SE 39th Ct ① Destination will be on the left