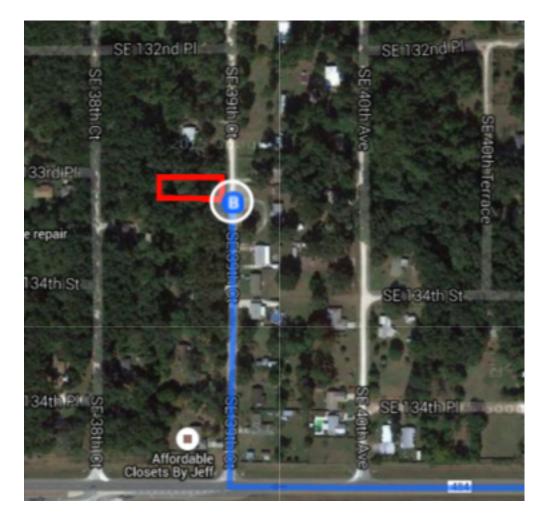

## Continue on SW County Hwy 484. Drive to SE 39th Ct

9 min (5.7 mi)

10. Use the left 2 lanes to turn left onto SW 1 County Hwy 484 (signs for Belleview)

- 11. Slight left toward SE 135th St/SE County ኻ Hwy 484
- Turn left onto SE 135th St/SE County 12. 4 Hwy 484
- 13. Turn right onto SE 39th Ct ① Destination will be on the left