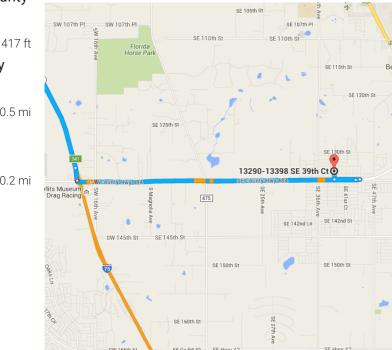

### Gainesville, FL to 13290-13398 SE 39th Ct, Belleview, FL 34420

Drive 52.4 miles, 53 min

### Turn right onto Co Rd 234 6. P

8 Turn left to merge onto I-75 S 7.

0.2 mi

\$ Merge onto I-75 S 8.

28 min (34.1 mi)

33.9 mi

Take exit 341 for Marion County 484 2 9. toward Belleview/Dunnellon

0.2 mi

## Continue on SW County Hwy 484. Drive to SE 39th Ct

9 min (5.7 mi)

10. Use the left 2 lanes to turn left onto SW 1 County Hwy 484 (signs for Belleview)

- 11. Slight left toward SE 135th St/SE County ኻ Hwy 484
- Turn left onto SE 135th St/SE County 12. 4 Hwy 484
- 13. Turn right onto SE 39th Ct ① Destination will be on the left