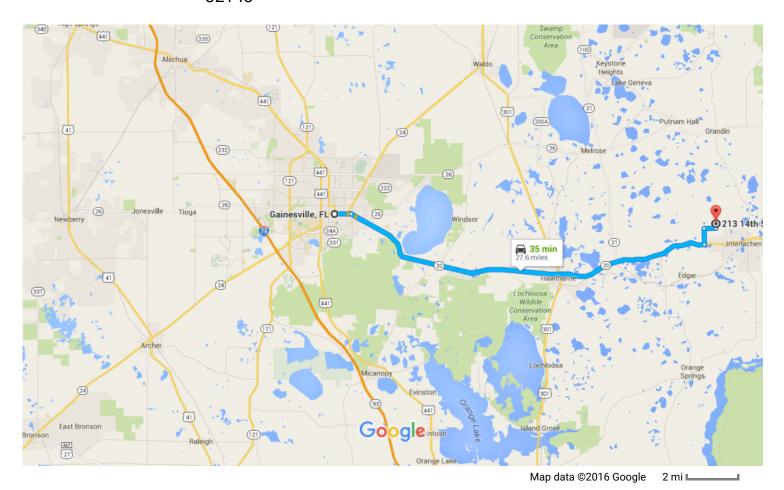

## Gainesville, FL to 213 14th St, Interlachen, FL Drive 27.6 miles, 35 min 32148

## Gainesville, FL

| 1 | 1. | Head north on S Main St toward NE State Rd 24/E University Ave                                                 | 110.0       |
|---|----|----------------------------------------------------------------------------------------------------------------|-------------|
| Ļ | 2. | Turn right at the 1st cross street onto NE State Rd 24/E University Ave  1 Continue to follow E University Ave | 118 ft      |
| ~ | 3. | Use the right 2 lanes to turn slightly right onto FL-20 E/SE Hawthorne Rd  i Continue to follow FL-20 E        | ———— 1.1 mi |
| 4 | 4. | Turn left onto Lakeview Trail                                                                                  | 24.5 mi     |
| Ļ | 5. | Turn right onto 3rd Ave/Main Rd  1 Continue to follow 3rd Ave                                                  | 1.0 mi      |
| 4 | 6. | Turn left onto 14th St  1 Destination will be on the right                                                     | ———— 0.7 mi |
|   |    |                                                                                                                | 0.3 mi      |