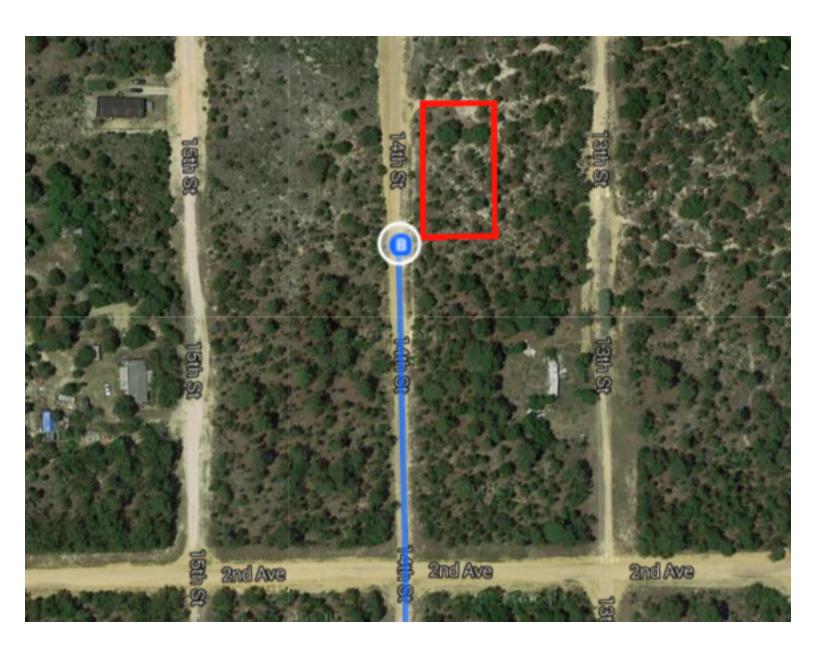

University Ave  1 Continue to follow E University Ave | 118 ft      |
| ~ | 3. | Use the right 2 lanes to turn slightly right onto FL-20 E/SE Hawthorne Rd  i Continue to follow FL-20 E        | ———— 1.1 mi |
| 4 | 4. | Turn left onto Lakeview Trail                                                                                  | 24.5 mi     |
| Ļ | 5. | Turn right onto 3rd Ave/Main Rd  1 Continue to follow 3rd Ave                                                  | 1.0 mi      |
| 4 | 6. | Turn left onto 14th St  1 Destination will be on the right                                                     | ———— 0.7 mi |
|   |    |                                                                                                                | 0.3 mi      |

## 213 14th St

Interlachen, FL 32148