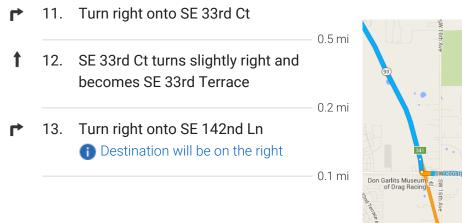

## Continue on SW County Hwy 484. Drive to SE 142nd Ln

8 min (5.0 mi)

4

10. Use the left 2 lanes to turn left onto SW County Hwy 484 (signs for Belleview)

### 3191 SE 142nd Ln

Summerfield, FL 34491