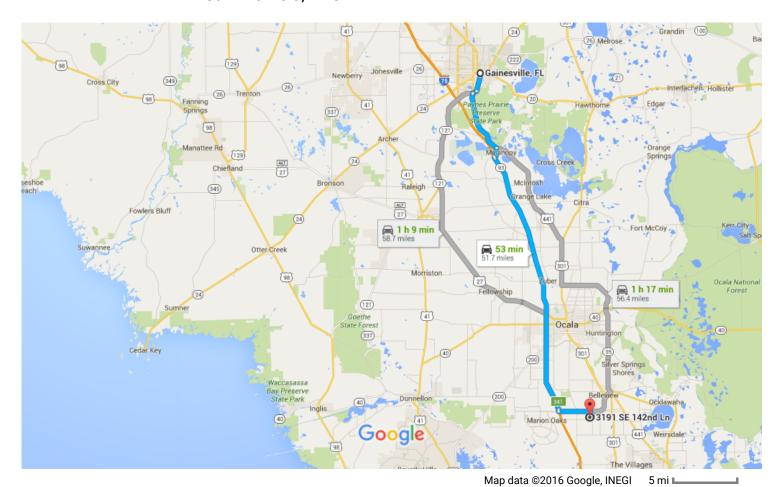

### Gainesville, FL

#### Get on I-75 S from S Main St and US-441 S

17 min (12.6 mi) 1 Head south on S Main St toward SW 1 Ave/SW 1st Ave 0.5 mi P At the traffic circle, take the 3rd exit and stay on S Main St 1.9 mi Turn right onto FL-331 S/SW Williston Rd 0.5 mi Turn left toward US-441 S 0.1 mi Slight left onto US-441 S 8.0 mi Turn right onto Co Rd 234 1.4 mi

# Follow I-75 S to SW County Hwy 484 in Marion County. Take exit 341 from I-75 S

28 min (34.1 mi)

\*

8. Merge onto I-75 S

33.9 mi

~

Take exit 341 for Marion County 484 toward Belleview/Dunnellon

0.2 mi

## Continue on SW County Hwy 484. Drive to SE 142nd Ln

8 min (5.0 mi)

4

10. Use the left 2 lanes to turn left onto SW County Hwy 484 (signs for Belleview)

### 3191 SE 142nd Ln

Summerfield, FL 34491