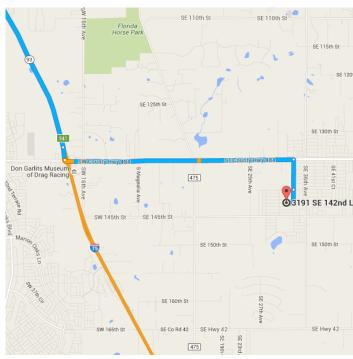

# Follow I-75 S to SW County Hwy 484 in Marion County. Take exit 341 from I-75 S

28 min (34.1 mi)

\*

8. Merge onto I-75 S

33.9 mi

~

Take exit 341 for Marion County 484 toward Belleview/Dunnellon

0.2 mi

## Continue on SW County Hwy 484. Drive to SE 142nd Ln

8 min (5.0 mi)

4

10. Use the left 2 lanes to turn left onto SW County Hwy 484 (signs for Belleview)

### 3191 SE 142nd Ln

Summerfield, FL 34491