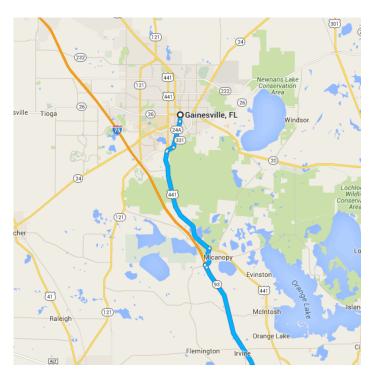

### Gainesville, FL

#### Get on I-75 S from S Main St and US-441 S

17 min (12.6 mi) 1 Head south on S Main St toward SW 1 Ave/SW 1st Ave 0.5 mi P At the traffic circle, take the 3rd exit and stay on S Main St 1.9 mi Turn right onto FL-331 S/SW Williston Rd 0.5 mi Turn left toward US-441 S 0.1 mi Slight left onto US-441 S 8.0 mi Turn right onto Co Rd 234 1.4 mi