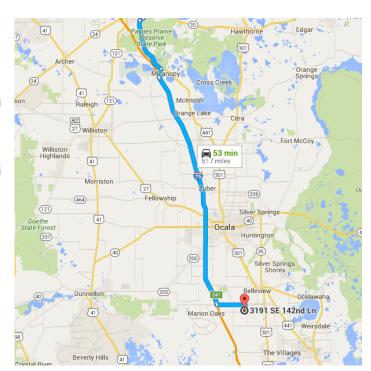

# Follow I-75 S to SW County Hwy 484 in Marion County. Take exit 341 from I-75 S

28 min (34.1 mi)

\*

8. Merge onto I-75 S

33.9 mi

~

Take exit 341 for Marion County 484 toward Belleview/Dunnellon

0.2 mi

## Continue on SW County Hwy 484. Drive to SE 142nd Ln

8 min (5.0 mi)

4

10. Use the left 2 lanes to turn left onto SW County Hwy 484 (signs for Belleview)

### 3191 SE 142nd Ln

Summerfield, FL 34491