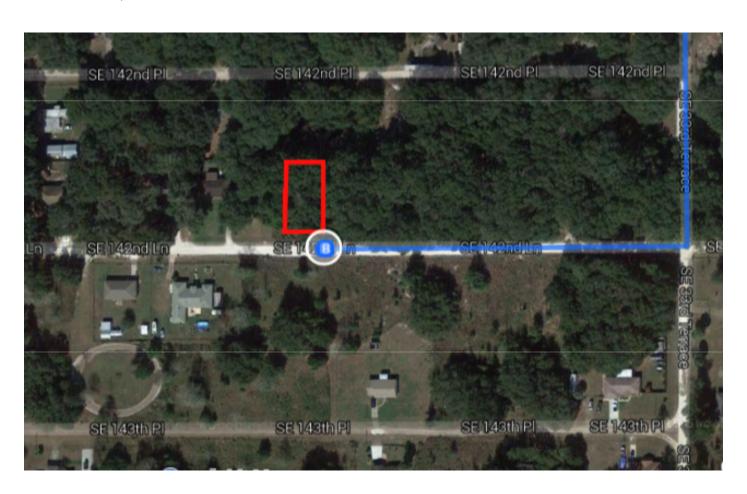

### Gainesville, FL

#### Get on I-75 S from S Main St and US-441 S

17 min (12.6 mi) 1 Head south on S Main St toward SW 1 Ave/SW 1st Ave 0.5 mi P At the traffic circle, take the 3rd exit and stay on S Main St 1.9 mi Turn right onto FL-331 S/SW Williston Rd 0.5 mi Turn left toward US-441 S 0.1 mi Slight left onto US-441 S 8.0 mi Turn right onto Co Rd 234 1.4 mi

0.2 mi



# Follow I-75 S to SW County Hwy 484 in Marion County. Take exit 341 from I-75 S

28 min (34.1 mi)

\*

8. Merge onto I-75 S

33.9 mi

~

Take exit 341 for Marion County 484 toward Belleview/Dunnellon

0.2 mi



## Continue on SW County Hwy 484. Drive to SE 142nd Ln

8 min (5.0 mi)

4

10. Use the left 2 lanes to turn left onto SW County Hwy 484 (signs for Belleview)





### 3191 SE 142nd Ln

Summerfield, FL 34491