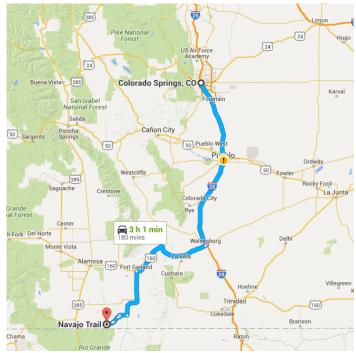

## Colorado Springs, CO

 Head northwest on E Pikes Peak Ave toward S Nevada Ave

3 s (59 ft)

Follow I-25 S and US-160 W to CO-159 S in Costilla County  Turn left at the 1st cross street onto S Nevada Ave

|   |    | ——————————————————————————————————————      |  |
|---|----|---------------------------------------------|--|
| * | 3. | Turn left to merge onto I-25 S              |  |
| ٢ | 4. | Take exit 50 for U.S. 160 W                 |  |
| 4 | 5. | 0.2 mi                                      |  |
| 4 | 6. | 0.9 mi<br>Turn left onto US-160 W/Main St   |  |
|   |    | 0.1 mi                                      |  |
|   | 7. | Turn right at the 2nd cross street onto US- |  |
|   |    | 160 W/W 7th St                              |  |
|   |    | () Continue to follow US-160 W              |  |
|   |    | 47.0 mi                                     |  |

## Continue on CO-159 S to your destination

|    |     | 52 min (40 4                                                                              | 52 min (40.4 mi)         |  |
|----|-----|-------------------------------------------------------------------------------------------|--------------------------|--|
| 4  | 8.  | Turn left onto CO-159 S                                                                   |                          |  |
| L, | 9.  | Turn right onto Rd H                                                                      | 26.6 mi                  |  |
| 4  | 10. | Turn left onto Rd 10                                                                      | - 4.0 mi                 |  |
| L, | 11. | Turn right                                                                                | – 1.0 mi                 |  |
| 4  | 12. | Turn left onto Overland Dr                                                                | – 1.0 mi                 |  |
| ኻ  | 13. | Slight left onto Rd 7                                                                     | - 3.1 mi                 |  |
| ٢  | 14. | Slight right onto Caballo Dr                                                              | - 0.4 mi                 |  |
| ٦  | 15. | Keep left to continue on Mariposa                                                         | - 0.3 mi<br><b>Trail</b> |  |
| ٦  | 16. | Turn left                                                                                 | - 3.8 mi                 |  |
| L, | 17. | Turn right at the 1st cross street at<br>Navajo Trail<br>Destination will be on the right | - 0.3 mi                 |  |
|    |     |                                                                                           | 00.0                     |  |