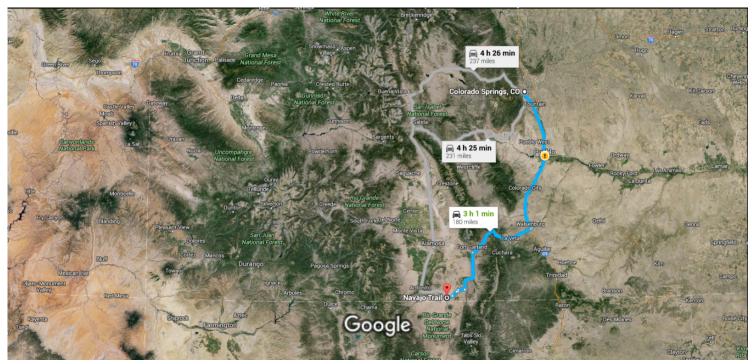

## Google Maps

Colorado Springs, CO to Navajo Trail, San Luis, CO 81152

Imagery ©2016 Landsat, Map data ©2016 Google 20 mi