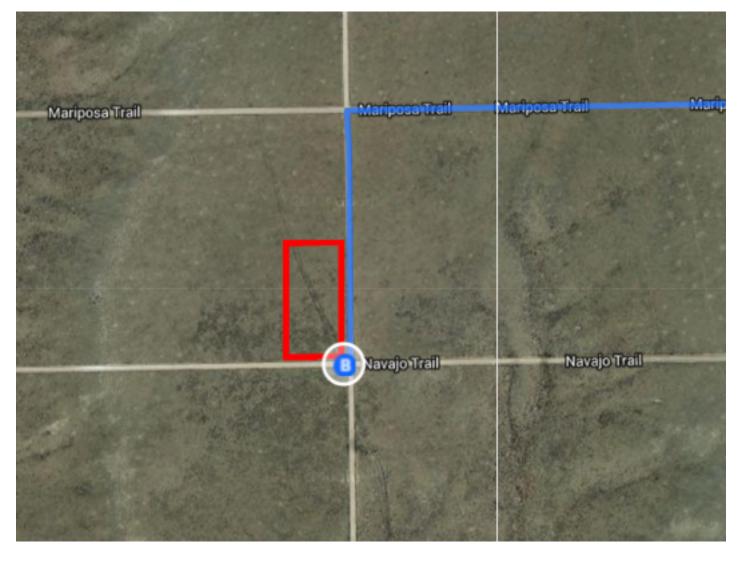

## Continue on CO-159 S to your destination

|    |     | 52 min (40 4                                                                              | 52 min (40.4 mi)         |  |
|----|-----|-------------------------------------------------------------------------------------------|--------------------------|--|
| 4  | 8.  | Turn left onto CO-159 S                                                                   |                          |  |
| L, | 9.  | Turn right onto Rd H                                                                      | 26.6 mi                  |  |
| 4  | 10. | Turn left onto Rd 10                                                                      | - 4.0 mi                 |  |
| L, | 11. | Turn right                                                                                | – 1.0 mi                 |  |
| 4  | 12. | Turn left onto Overland Dr                                                                | – 1.0 mi                 |  |
| ኻ  | 13. | Slight left onto Rd 7                                                                     | - 3.1 mi                 |  |
| ٢  | 14. | Slight right onto Caballo Dr                                                              | - 0.4 mi                 |  |
| ٦  | 15. | Keep left to continue on Mariposa                                                         | - 0.3 mi<br><b>Trail</b> |  |
| ٦  | 16. | Turn left                                                                                 | - 3.8 mi                 |  |
| L, | 17. | Turn right at the 1st cross street at<br>Navajo Trail<br>Destination will be on the right | - 0.3 mi                 |  |
|    |     |                                                                                           | 00.0                     |  |

## Navajo Trail

San Luis, CO 81152