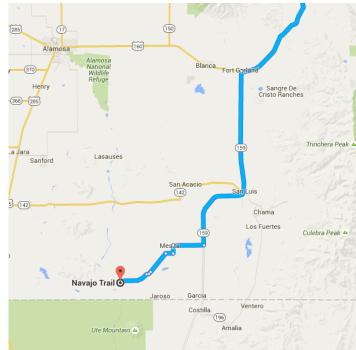

## Continue on CO-159 S to your destination

|    |     | 52 min (40 4                                                                              | 52 min (40.4 mi)         |  |
|----|-----|-------------------------------------------------------------------------------------------|--------------------------|--|
| 4  | 8.  | Turn left onto CO-159 S                                                                   |                          |  |
| L, | 9.  | Turn right onto Rd H                                                                      | 26.6 mi                  |  |
| 4  | 10. | Turn left onto Rd 10                                                                      | - 4.0 mi                 |  |
| L, | 11. | Turn right                                                                                | – 1.0 mi                 |  |
| 4  | 12. | Turn left onto Overland Dr                                                                | – 1.0 mi                 |  |
| ኻ  | 13. | Slight left onto Rd 7                                                                     | - 3.1 mi                 |  |
| ٢  | 14. | Slight right onto Caballo Dr                                                              | - 0.4 mi                 |  |
| ٦  | 15. | Keep left to continue on Mariposa                                                         | - 0.3 mi<br><b>Trail</b> |  |
| ٦  | 16. | Turn left                                                                                 | - 3.8 mi                 |  |
| L, | 17. | Turn right at the 1st cross street at<br>Navajo Trail<br>Destination will be on the right | - 0.3 mi                 |  |
|    |     |                                                                                           | 00.0                     |  |

## Navajo Trail

San Luis, CO 81152